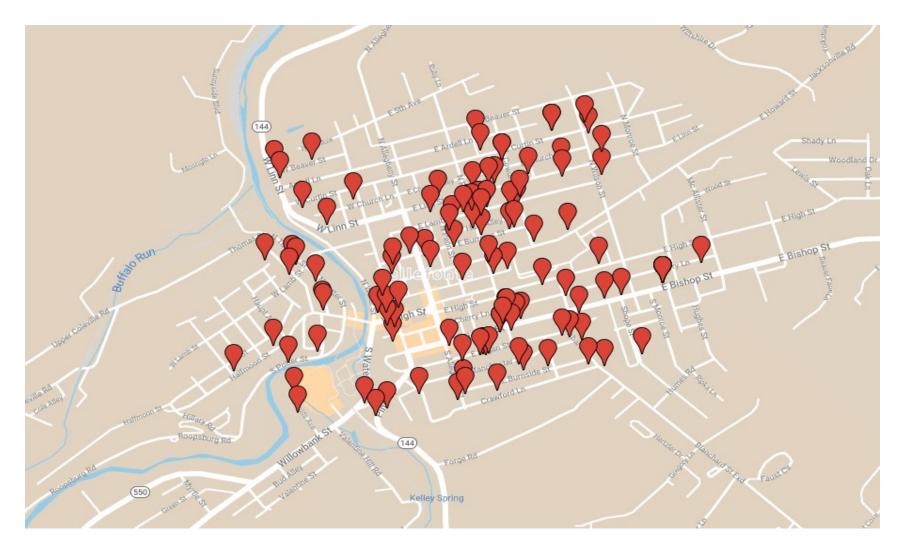

#### Violation Density

|    | Street      | Block | #  |
|----|-------------|-------|----|
| 1  | W Logan     | 100   | 22 |
| 2  | E Curtin    | 300   | 21 |
| 3  | S Allegheny | 300   | 21 |
| 4  | E Bishop    | 600   | 20 |
| 5  | E Lamb      | 300   | 17 |
| 6  | E Bishop *  | 300   | 15 |
| 7  | E Logan     | 100   | 14 |
| 8  | N Penn      | 200   | 14 |
| 9  | E Bishop    | 400   | 13 |
| 10 | E Curtin    | 100   | 13 |
| 11 | E Lamb      | 200   | 13 |

\* Driven by 635 E Bishop St which has multiple violations and fines