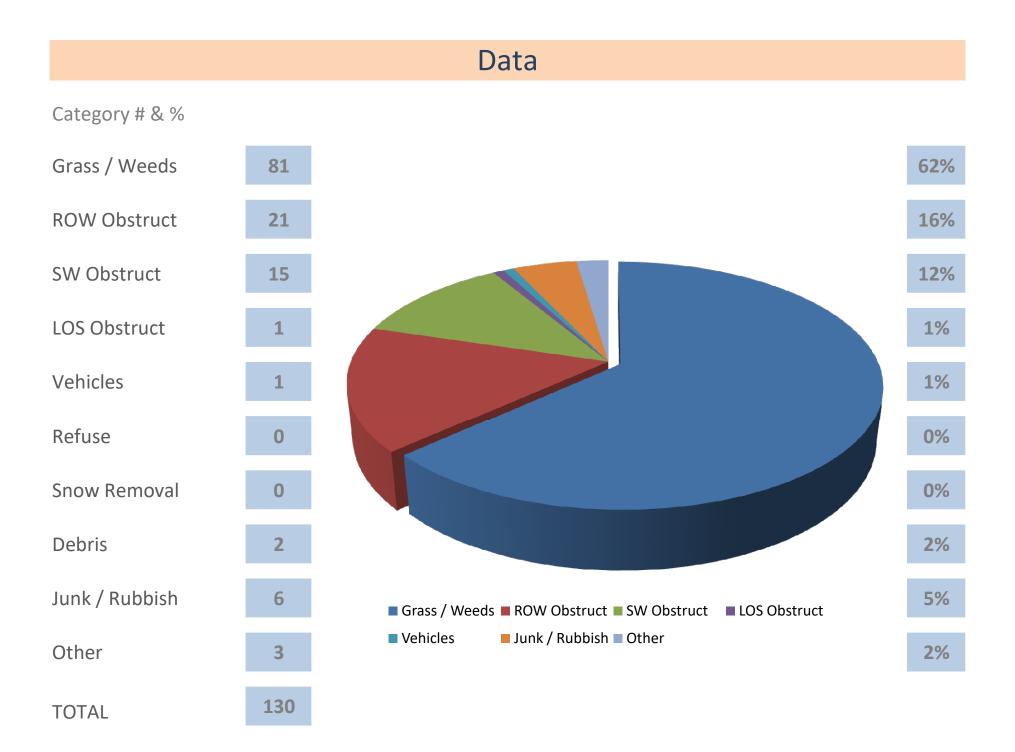

## **Code Enforcement Monthly Report**

#### August 2021 Summary





# By Ward



% By Ward



Category # by Ward



Category # by Ward





Data Subsets Rental Property Deep Dive



|                          | Da    | ita           |               |              |
|--------------------------|-------|---------------|---------------|--------------|
| Data Subsets             | Total | North<br>Ward | South<br>Ward | West<br>Ward |
| Central Business         | 5     | 0             | 1             | 4            |
| Highway Commercial       | 0     | 0             | 0             | 0            |
| Suburban Residential     | 5     | 5             | 0             | 0            |
| Town Residential         | 107   | 28            | 40            | 39           |
| Multifamily Residential' | 0     | 0             | 0             | 0            |
| Village Co