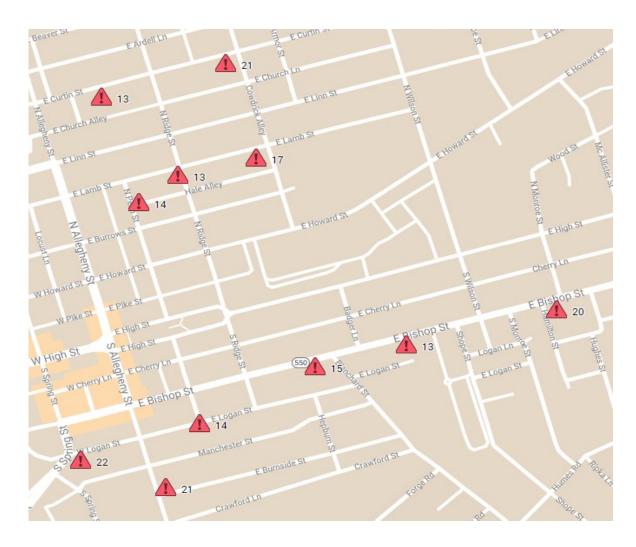

#### Violation Density

|    | Street      | Block | #  |
|----|-------------|-------|----|
| 1  | W Logan     | 100   | 22 |
| 2  | E Curtin    | 300   | 21 |
| 3  | S Allegheny | 300   | 21 |
| 4  | E Bishop    | 600   | 20 |
| 5  | E Lamb      | 300   | 17 |
| 6  | E Bishop *  | 300   | 15 |
| 7  | E Logan     | 100   | 14 |
| 8  | N Penn      | 200   | 14 |
| 9  | E Bishop    | 400   | 13 |
| 10 | E Curtin    | 100   | 13 |
| 11 | E Lamb      | 200   | 13 |

\* Driven by 635 E Bishop St which has multiple violations and fines