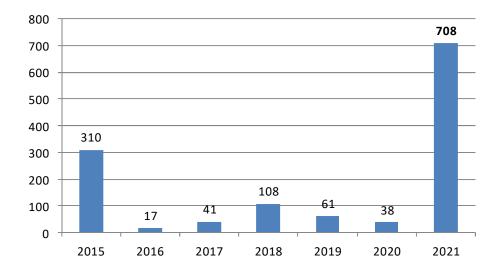

-------------------------|-------|---------------|---------------|--------------|
| Data Subsets             | Total | North<br>Ward | South<br>Ward | West<br>Ward |
| Central Business         | 5     | 0             | 1             | 4            |
| Highway Commercial       | 0     | 0             | 0             | 0            |
| Suburban Residential     | 5     | 5             | 0             | 0            |
| Town Residential         | 107   | 28            | 40            | 39           |
| Multifamily Residential' | 0     | 0             | 0             | 0            |
| Village Commercial       | 1     | 0             | 0             | 1            |
| Waterfront Business      | 0     | 0             | 0             | 0            |

#### Distribution







**YTD** Historical



# YTD Data

#### Violation Density

|    | Street      | Block | #  |
|----|-------------|-------|----|
| 1  | W Logan     | 100   | 22 |
| 2  | E Curtin    | 300   | 21 |
| 3  | S Allegheny | 300   | 21 |
| 4  | E Bishop    | 600   | 20 |
| 5  | E Lamb      | 300   | 17 |
| 6  | E Bishop *  | 300   | 15 |
| 7  | E Logan     | 100   | 14 |
| 8  | N Penn      | 200   | 14 |
| 9  | E Bishop    | 400   | 13 |
| 10 | E Curtin    | 100   | 13 |
| 11 | E Lamb      | 200   | 13 |



\* Driven by 635 E Bishop St which has multiple violations and fines