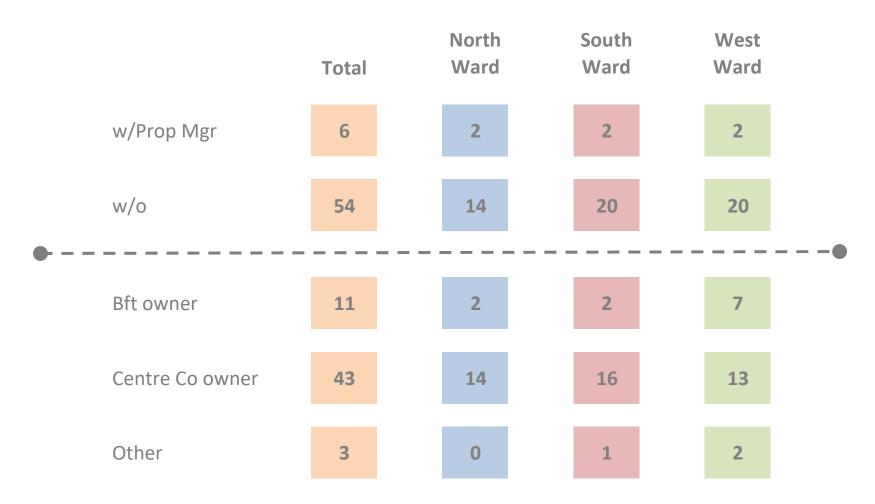

# By Ward

% By Ward

Category # by Ward

Category # by Ward

Data Subsets Rental Property Deep Dive

|                          | Da    | ita           |               |              |
|--------------------------|-------|---------------|---------------|--------------|
| Data Subsets             | Total | North<br>Ward | South<br>Ward | West<br>Ward |
| Central Business         | 5     | 0             | 1             | 4            |
| Highway Commercial       | 0     | 0             | 0             | 0            |
| Suburban Residential     | 5     | 5             | 0             | 0            |
| Town Residential         | 107   | 28            | 40            | 39           |
| Multifamily Residential' | 0     | 0             | 0             | 0            |
| Village Commercial       | 1     | 0             | 0             | 1            |
| Waterfront Business      | 0     | 0             | 0             | 0            |