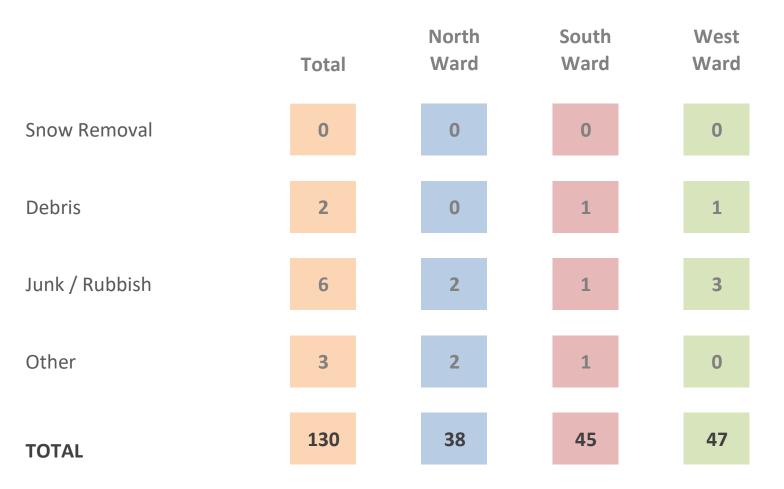

## **Code Enforcement Monthly Report**

#### August 2021 Summary





# By Ward



% By Ward



Category # by Ward



Category # by Ward





Data Subsets Rental Property Deep Dive



|                          | Da    | ita           |               |              |
|--------------------------|-------|---------------|---------------|--------------|
| Data Subsets             | Total | North<br>Ward | South<br>Ward | West<br>Ward |
| Central Business         | 5     | 0             | 1             | 4            |
| Highway Commercial       | 0     | 0             | 0             | 0            |
| Suburban Residential     | 5     | 5             | 0             | 0            |
| Town Residential         | 107   | 28            | 40            | 39           |
| Multifamily Residential' | 0     | 0             | 0             | 0            |
| Village Commercial       | 1     | 0             | 0             | 1