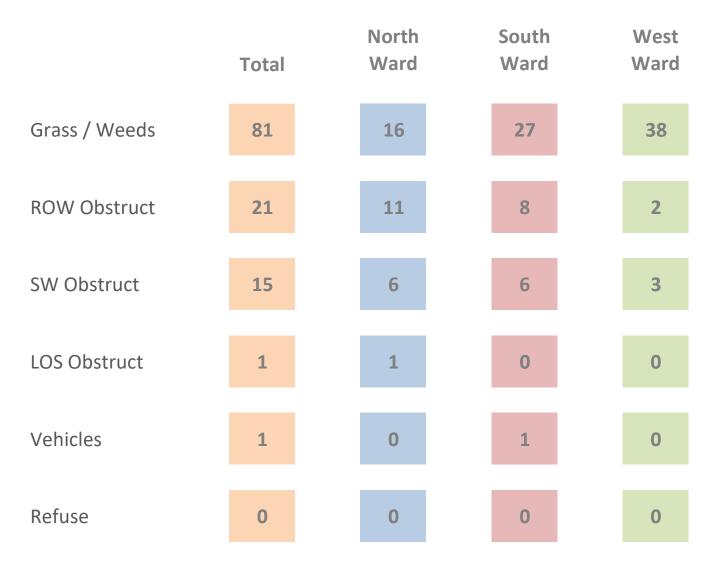

## **Code Enforcement Monthly Report**

#### August 2021 Summary





# By Ward



% By Ward



Category # by Ward



Category # by Ward





Data Subsets Rental Property Deep Dive



|                          | Da    | ita           |               |              |
|--------------------------|-------|---------------|---------------|--------------|
| Data Subsets             | Total | North<br>Ward | South<br>Ward | West<br>Ward |
| Central Business         | 5     | 0             | 1             | 4            |
| Highway Commercial       | 0     | 0             | 0             | 0            |
| Suburban Residential     | 5     | 5             | 0             | 0            |
| Town Residential         | 107   | 28            | 40            | 39           |
| Multifamily Residential' | 0     | 0             | 0             | 0            |
| Village Commercial       | 1     | 0             | 0