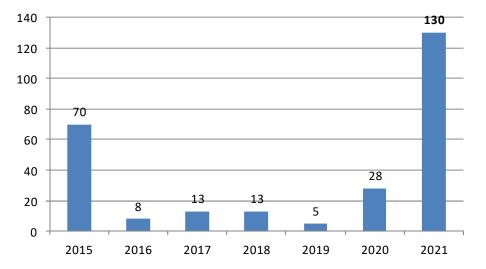

|              |
|--------------------------|-------|---------------|---------------|--------------|
| Data Subsets             | Total | North<br>Ward | South<br>Ward | West<br>Ward |
| Central Business         | 5     | 0             | 1             | 4            |
| Highway Commercial       | 0     | 0             | 0             | 0            |
| Suburban Residential     | 5     | 5             | 0             | 0            |
| Town Residential         | 107   | 28            | 40            | 39           |
| Multifamily Residential' | 0     | 0             | 0             | 0            |
| Village Commercial       | 1     | 0             | 0             | 1            |
| Waterfront Business      | 0     | 0             | 0             | 0            |

#### Distribution







**YTD** Historical



# YTD Data

#### Violation Density

|    | Street      | Block | #  |
|----|-------------|-------|----|
| 1  | W Logan     | 100   | 22 |
| 2  | E Curtin    | 300   | 21 |
| 3  | S Allegheny | 300   | 21 |
| 4  | E Bishop    | 600   | 20 |
| 5  | E Lamb      | 300   | 17 |
| 6  | E Bishop *  | 300   | 15 |
| 7  | E Logan     | 100   | 14 |
| 8  | N Penn      | 200   | 14 |
| 9  | E Bishop    | 400   | 13 |
| 10 | E Curtin    | 100   | 13 |
| 11 | E Lamb      | 200   | 13 |



\* Driven by 635 E Bishop St which has multiple violations and fines