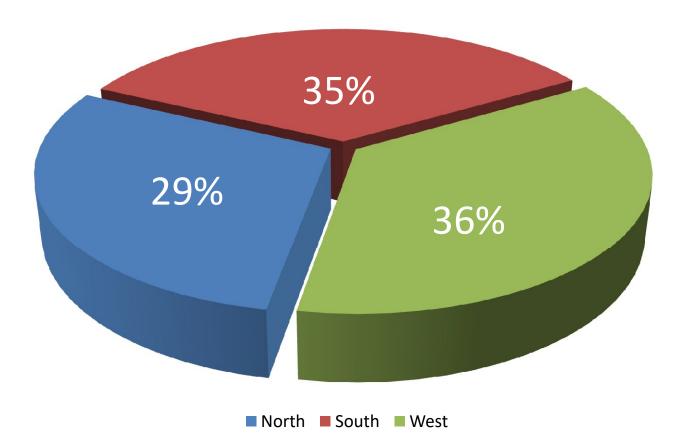

# By Ward

% By Ward

Category # by Ward

Category # by Ward

Data Subsets Rental Property Deep Dive

|                          | Da    | ita           |               |              |
|--------------------------|-------|---------------|---------------|--------------|
| Data Subsets             | Total | North<br>Ward | South<br>Ward | West<br>Ward |
| Central Business         | 5     | 0             | 1             | 4            |
| Highway Commercial       | 0     | 0             | 0             | 0            |
| Suburban Residential     | 5     | 5             | 0             | 0            |
| Town Residential         | 107   | 28            | 40            | 39           |
| Multifamily Residential' | 0     | 0             | 0             | 0            |
| Village Commercial       | 1     | 0             | 0             | 1            |
| Waterfront Business      | 0     | 0             | 0             | 0            |