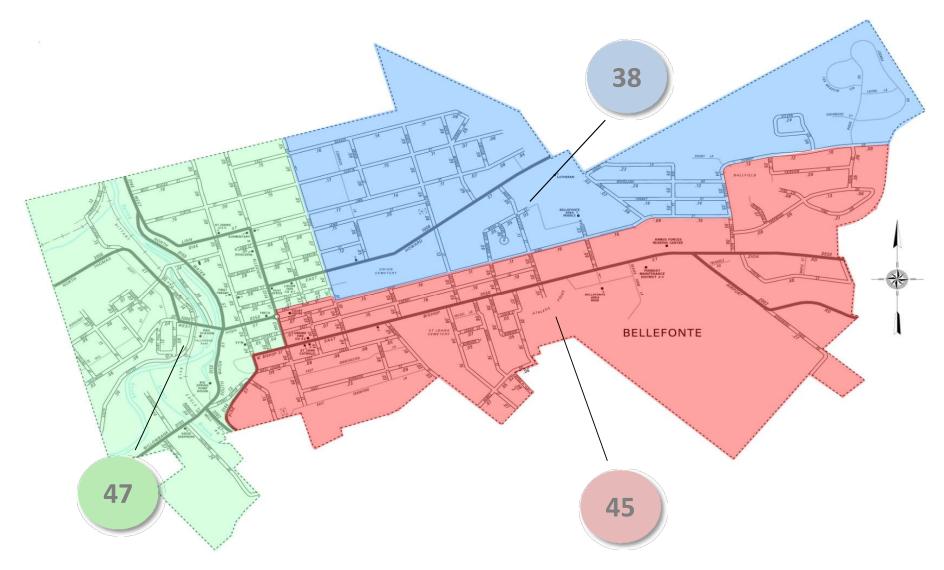

# By Ward

% By Ward

Category # by Ward

Category # by Ward

Data Subsets Rental Property Deep Dive

|                          | Da    | ita           |               |              |
|--------------------------|-------|---------------|---------------|--------------|
| Data Subsets             | Total | North<br>Ward | South<br>Ward | West<br>Ward |
| Central Business         | 5     | 0             | 1             | 4            |
| Highway Commercial       | 0     | 0             | 0             | 0            |
| Suburban Residential     | 5     | 5             | 0             | 0            |
| Town Residential         | 107   | 28            | 40            | 39           |
| Multifamily Residential' | 0     | 0             | 0             | 0            |
| Village Commercial       | 1     | 0             | 0             | 1            |
| Waterfront Business      | 0     | 0             | 0             | 0            |