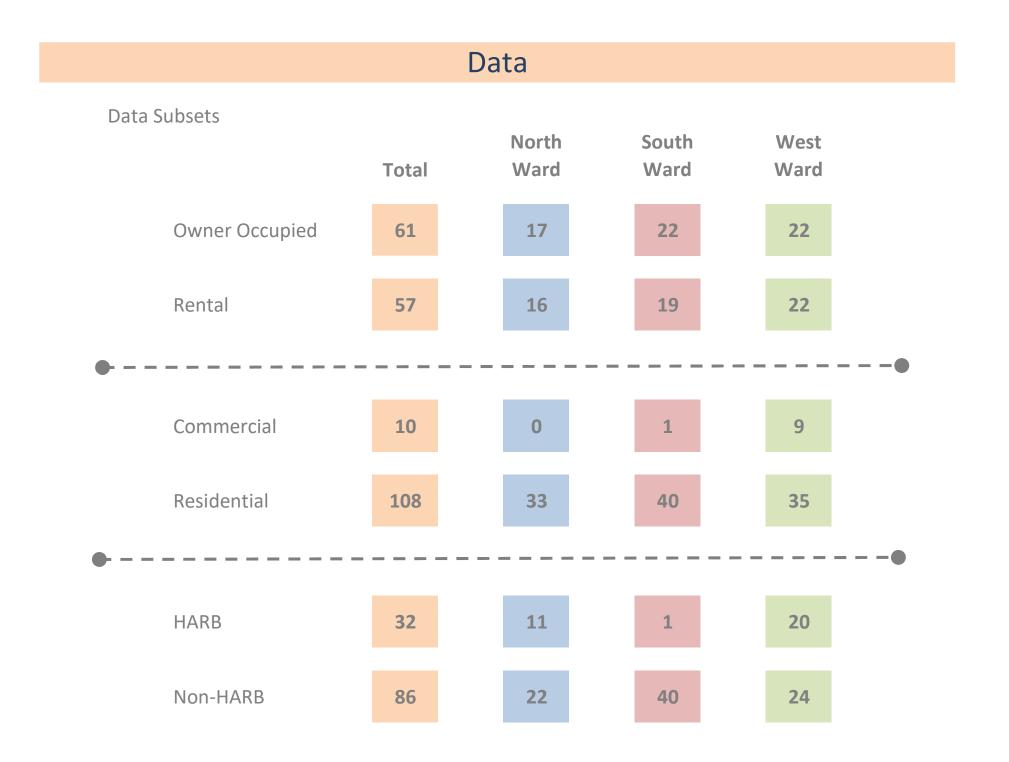

# By Ward

% By Ward

Category # by Ward

Category # by Ward

Data Subsets Rental Property Deep Dive

|                          | Da    | ita           |               |              |
|--------------------------|-------|---------------|---------------|--------------|
| Data Subsets             | Total | North<br>Ward | South<br>Ward | West<br>Ward |
| Central Business         | 5     | 0             | 1             | 4            |
| Highway Commercial       | 0     | 0             | 0             | 0            |
| Suburban Residential     | 5     | 5             | 0             | 0            |
| Town Residential         | 107   | 28            | 40            | 39           |
| Multifamily Residential' | 0     | 0             | 0             | 0            |
| Village Commercial       | 1     | 0             | 0             | 1            |
| Waterfront Business      | 0     | 0             | 0             | 0            |