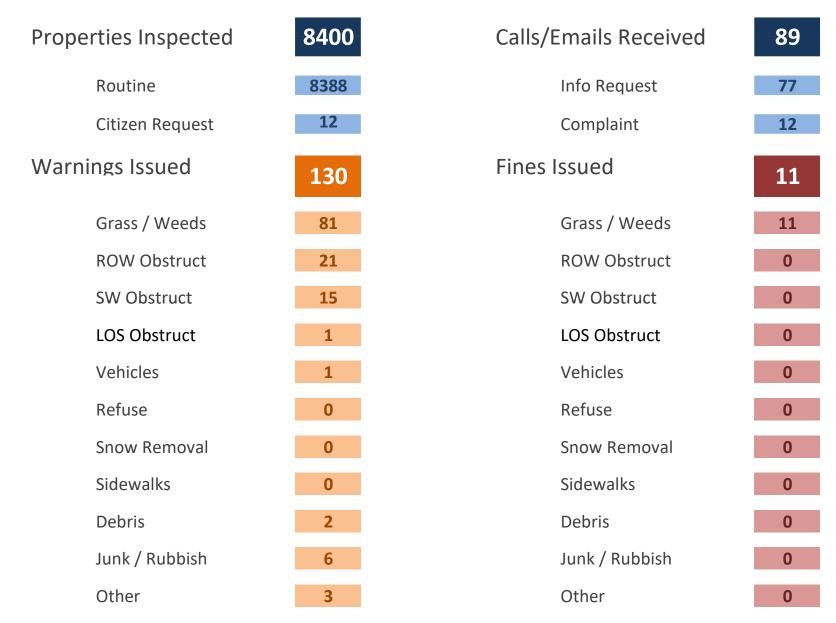

## **Code Enforcement Monthly Report**

#### August 2021 Summary





# By Ward



% By Ward



Category # by Ward



Category # by Ward





Data Subsets Rental Property Deep Dive



|                          | Da    | ita           |               |              |
|--------------------------|-------|---------------|---------------|--------------|
| Data Subsets             | Total | North<br>Ward | South<br>Ward | West<br>Ward |
| Central Business         | 5     | 0             | 1             | 4            |
| Highway Commercial       | 0     | 0             | 0             | 0            |
| Suburban Residential     | 5     | 5             | 0             | 0            |
| Town Residential         | 107   | 28            | 40            | 39           |
| Multifamily Residential' | 0     | 0             | 0             | 0            |
| Village