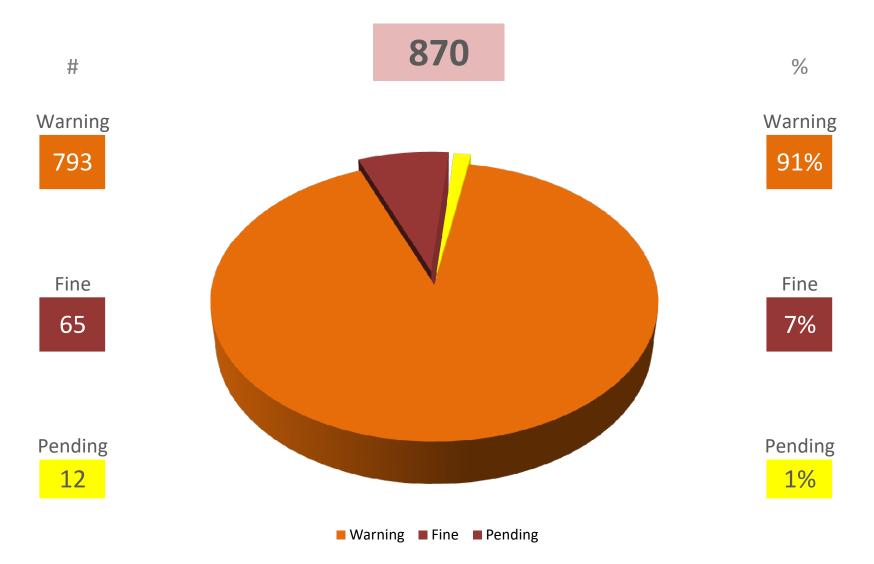

#### Violation Resolution

Ticket/Fine Violation Resolution

Unpaid Fine letters were mailed to property owners on December 17th allowing them until December 31st to pay the fine or have them referred to the District Magistrate for adjudication.