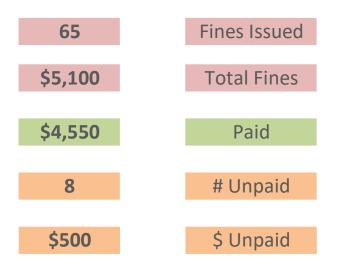

#### Violation Resolution

Ticket/Fine Violation Resolution

Unpaid Fine letters were mailed to property owners on December 17th allowing them until December 31st to pay the fine or have them referred to the District Magistrate for adjudication.

Allowing an additional grace period, unpaid fines will be filed with District Magistrate in February