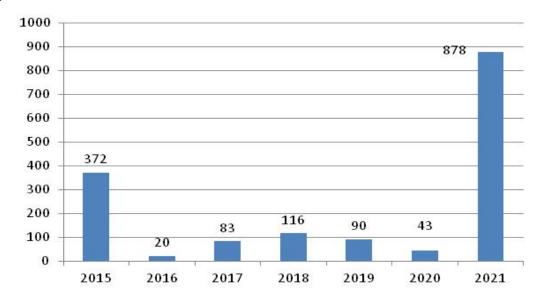

#### Distribution

December Historical

**YTD** Historical

#### Violations by Month

|                | Jan | Feb | Mar | Apr | May | Jun | Jul | Aug | Sep | Oct | Nov | Dec | Total |
|----------------|-----|-----|-----|-----|-----|-----|-----|-----|-----|-----|-----|-----|-------|
| Grass / Weeds  |     |     | 1   | 2   | 89  | 88  | 120 | 81  | 39  | 4   | 1   |     | 425   |
| ROW Obstruct   |     |     | 1   |     | 7   | 10  | 21  | 17  | 12  | 2   | 1   | 1   | 72    |
| SW Obstruct    |     |     |     |     | 2   | 14  | 12  | 15  | 5   | 8   |     |     | 56    |
| LOS Obstruct   |     |     |     | 2   |     |     | 6   | 5   | 2   | 1   |     |     | 16    |
| Vehicles       |     |     | 8   | 11  | 8   | 9   | 3   | 1   | 4   | 5   | 3   | 9   | 61    |
| Large Vehicle  |     |     |     |     |     | 1   | 3   | 2   |     |     |     |     | 6     |
| Refuse         |     |     |     | 6   | 4   | 2   | 7   |     | 1   |     |     | 3   | 23    |
| Snow Removal   |     |     |     |     |     |     |     |     |     |     |     |     | 0     |
| Sidewalks      |     |     |     |     | 69  |     |     |     |     | 28  |     |     | 97    |
| Debris         |     |     | 5   | 1   | 8   | 3   | 3   | 2   | 8   | 3   | 1   |     | 34    |
| Junk / Rubbish |     |     | 1   | 3   | 10  | 9   | 7   | 6   | 4   | 4   |     | 2   | 46    |
| Other          |     |     |     | 1   | 4   | 2   | 6   | 1   | 7   | 5   | 6   | 2   | 34    |
|                |     |     | 16  | 26  | 201 | 138 | 188 | 130 | 82  | 60  | 12  | 17  | 870   |