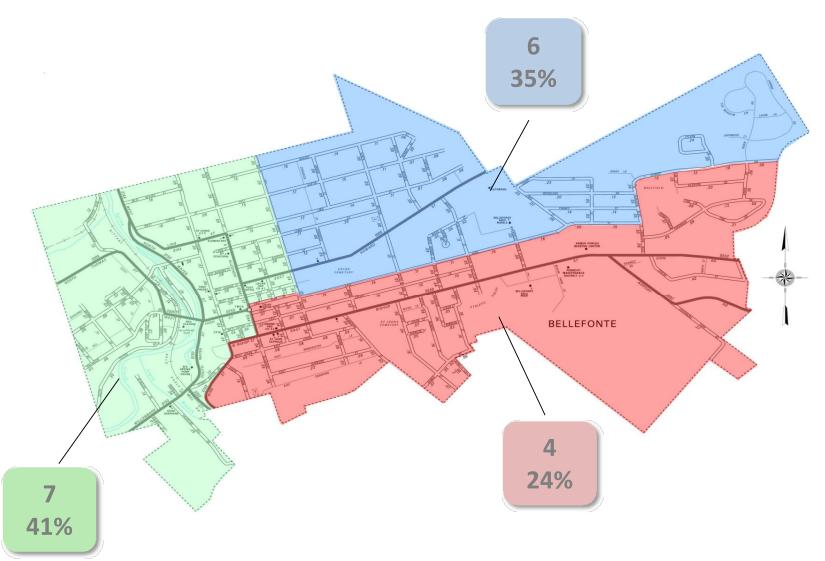

# By Ward

Category # by Ward

Category # by Ward

Data Subsets Rental Property Deep Dive

|                          | Da    | ata           |               |              |
|--------------------------|-------|---------------|---------------|--------------|
| Data Subsets             | Total | North<br>Ward | South<br>Ward | West<br>Ward |
| Central Business         | 2     | 0             | 0             | 2            |
| Highway Commercial       | 0     | 0             | 0             | 0            |
| Suburban Residential     | 0     | 0             | 0             | 0            |
| Town Residential         | 15    | 6             | 4             | 5            |
| Multifamily Residential' | 0     | 0             | 0             | 0            |
| Village Commercial       | 0     | 0             | 0             | 0            |
| Waterfront Business      | 0     | 0             | 0             | 0            |