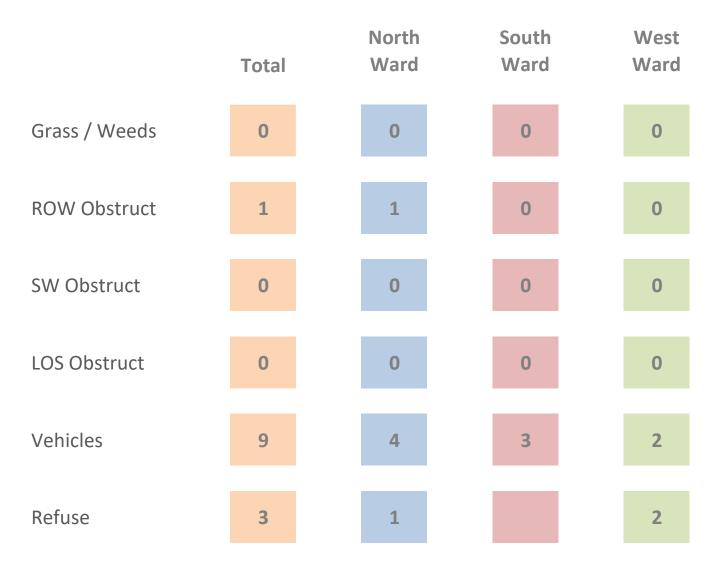

# By Ward

Category # by Ward

Category # by Ward

Data Subsets Rental Property Deep Dive

|                          | Da    | ata           |               |              |
|--------------------------|-------|---------------|---------------|--------------|
| Data Subsets             | Total | North<br>Ward | South<br>Ward | West<br>Ward |
| Central Business         | 2     | 0             | 0             | 2            |
| Highway Commercial       | 0     | 0             | 0             | 0            |
| Suburban Residential     | 0     | 0             | 0             | 0            |
| Town Residential         | 15    | 6             | 4             | 5            |
| Multifamily Residential' | 0     | 0             | 0             | 0            |
| Village Commercial       | 0     | 0             | 0             | 0            |
| Waterfront Business      | 0     | 0             | 0             | 0            |