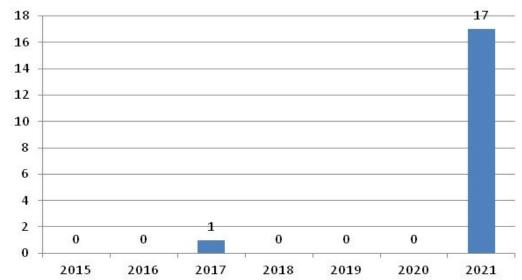

|              |
|--------------------------|-------|---------------|---------------|--------------|
| Data Subsets             | Total | North<br>Ward | South<br>Ward | West<br>Ward |
| Central Business         | 2     | 0             | 0             | 2            |
| Highway Commercial       | 0     | 0             | 0             | 0            |
| Suburban Residential     | 0     | 0             | 0             | 0            |
| Town Residential         | 15    | 6             | 4             | 5            |
| Multifamily Residential' | 0     | 0             | 0             | 0            |
| Village Commercial       | 0     | 0             | 0             | 0            |
| Waterfront Business      | 0     | 0             | 0             | 0            |

#### Distribution





December Historical

**YTD** Historical



#### Violations by Month

|                | Jan | Feb | Mar | Apr | May | Jun | Jul | Aug | Sep | Oct | Nov | Dec | Total |
|----------------|-----|-----|-----|-----|-----|-----|-----|-----|-----|-----|-----|-----|-------|
| Grass / Weeds  |     |     | 1   | 2   | 89  | 88  | 120 | 81  | 39  | 4   | 1   |     | 425   |
| ROW Obstruct   |     |     | 1   |     | 7   | 10  | 21  | 17  | 12  | 2   | 1   | 1   | 72    |
| SW Obstruct    |     |     |     |     | 2   | 14  | 12  | 15  | 5   | 8   |     |     | 56    |
| LOS Obstruct   |     |     |     | 2   |     |     | 6   | 5   | 2   | 1   |     |     | 16    |
| Vehicles       |     |     | 8   | 11  | 8   | 9   | 3   | 1   | 4   | 5   | 3   | 9   | 61    |
| Large Vehicle  |     |     |     |