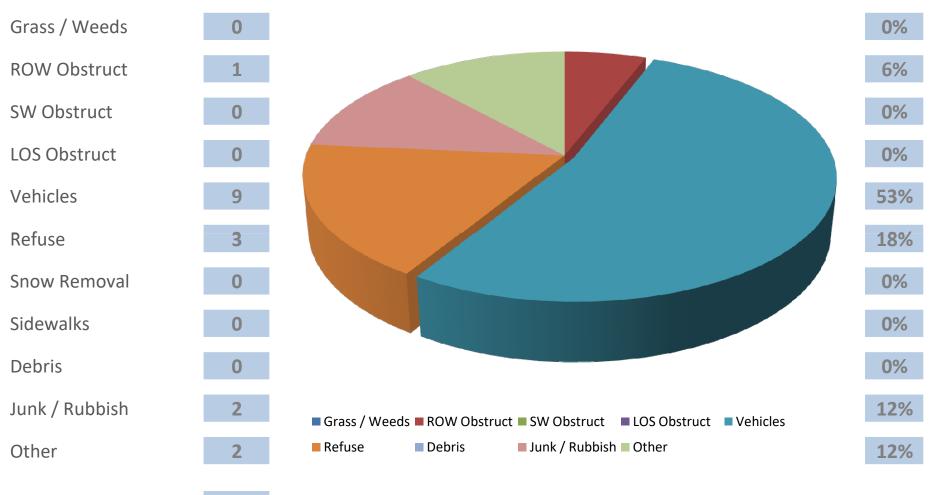

#### **Code Enforcement Monthly Report**

#### December 2021 Summary



Category # & %



TOTAL

17

# By Ward



Category # by Ward



Category # by Ward





Data Subsets Rental Property Deep Dive



|                          | Da    | ata           |               |              |
|--------------------------|-------|---------------|---------------|--------------|
| Data Subsets             | Total | North<br>Ward | South<br>Ward | West<br>Ward |
| Central Business         | 2     | 0             | 0             | 2            |
| Highway Commercial       | 0     | 0             | 0             | 0            |
| Suburban Residential     | 0     | 0             | 0             | 0            |
| Town Residential         | 15    | 6             | 4             | 5            |
| Multifamily Residential' | 0     | 0             | 0             | 0            |
| Village Comm