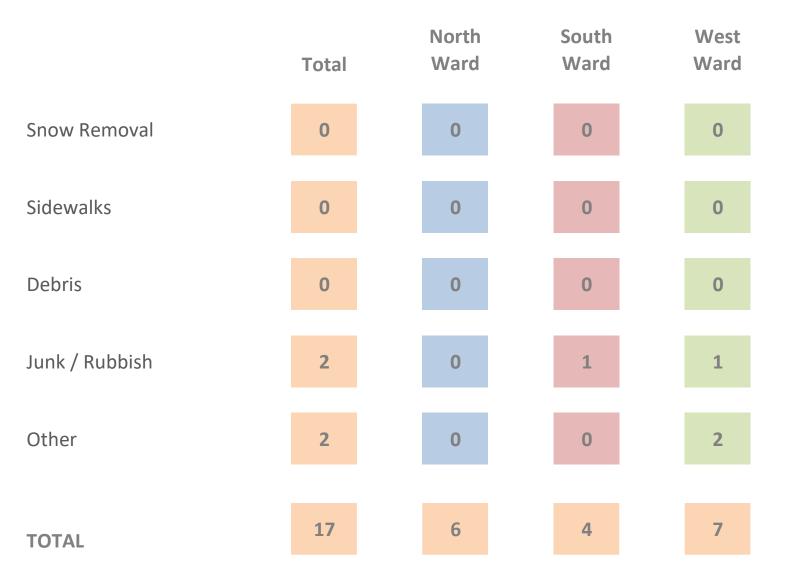

#### December 2021 Summary

Category # & %

TOTAL

17

# By Ward

Category # by Ward

Category # by Ward

Data Subsets Rental Property Deep Dive

|                          | Da    | ata           |               |              |
|--------------------------|-------|---------------|---------------|--------------|
| Data Subsets             | Total | North<br>Ward | South<br>Ward | West<br>Ward |
| Central Business         | 2     | 0             | 0             | 2            |
| Highway Commercial       | 0     | 0             | 0             | 0            |
| Suburban Residential     | 0     | 0             | 0             | 0            |
| Town Residential         | 15    | 6             | 4             | 5            |
| Multifamily Residential' | 0     | 0             | 0             | 0            |
| Village Commercial       | 0     | 0             | 0             | 0            |
| Waterfront Business      | 0     | 0             | 0             | 0            |