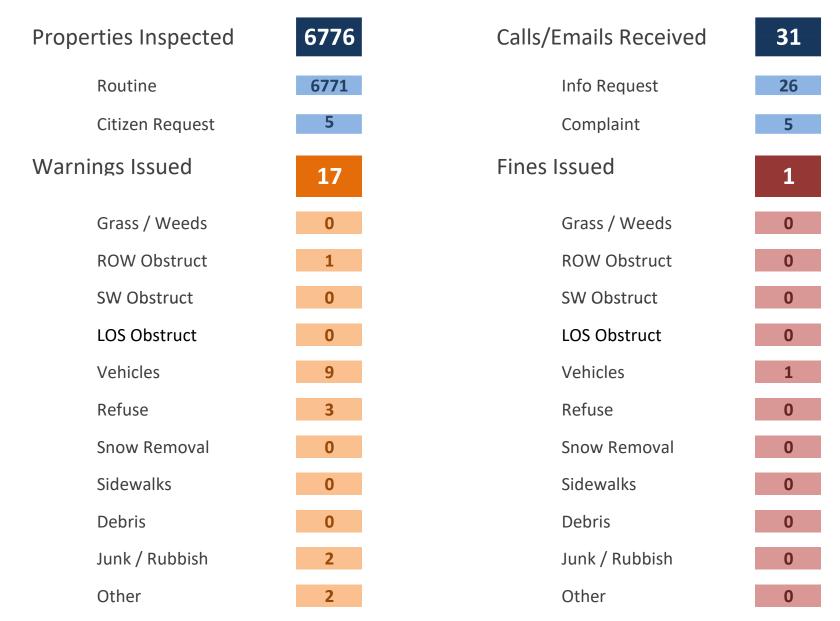

#### **Code Enforcement Monthly Report**

#### December 2021 Summary



Category # & %



TOTAL

17

# By Ward



Category # by Ward



Category # by Ward





Data Subsets Rental Property Deep Dive



|                          | Da    | ata           |               |              |
|--------------------------|-------|---------------|---------------|--------------|
| Data Subsets             | Total | North<br>Ward | South<br>Ward | West<br>Ward |
| Central Business         | 2     | 0             | 0             | 2            |
| Highway Commercial       | 0     | 0             | 0             | 0            |
| Suburban Residential     | 0     | 0             | 0             | 0            |
| Town Residential         | 15    | 6             | 4             | 5            |
| Multifamily Residential' | 0     | 0             | 0             | 0