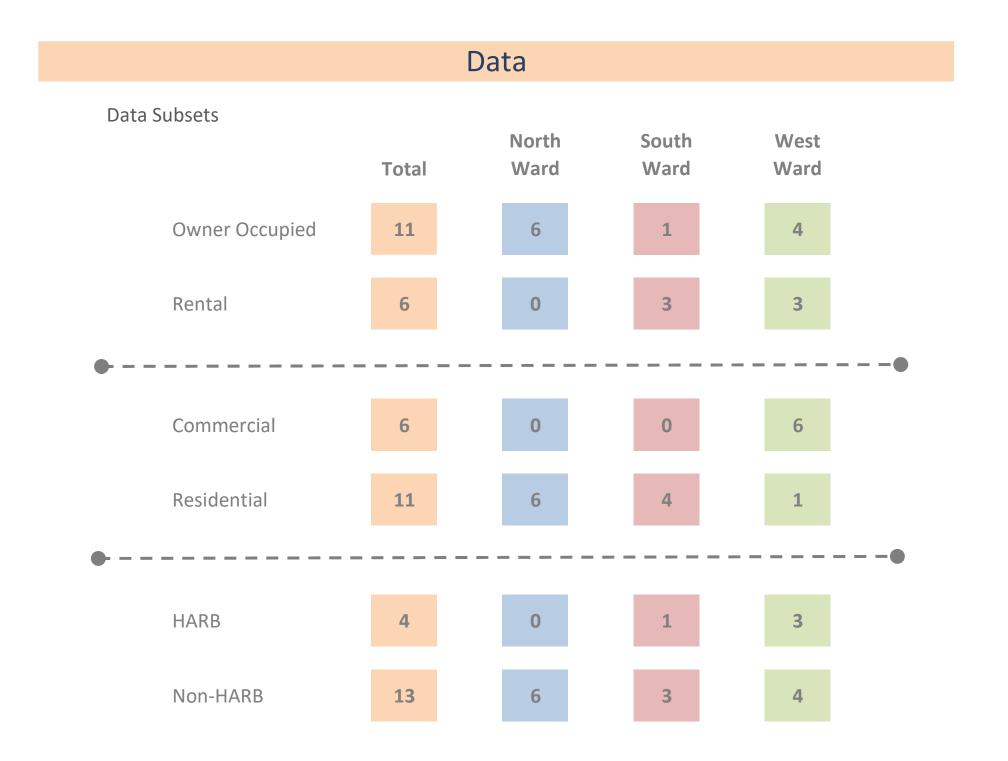

# By Ward

Category # by Ward

Category # by Ward

Data Subsets Rental Property Deep Dive

|                          | Da    | ata           |               |              |
|--------------------------|-------|---------------|---------------|--------------|
| Data Subsets             | Total | North<br>Ward | South<br>Ward | West<br>Ward |
| Central Business         | 2     | 0             | 0             | 2            |
| Highway Commercial       | 0     | 0             | 0             | 0            |
| Suburban Residential     | 0     | 0             | 0             | 0            |
| Town Residential         | 15    | 6             | 4             | 5            |
| Multifamily Residential' | 0     | 0             | 0             | 0            |
| Village Commercial       | 0     | 0             | 0             | 0            |
| Waterfront Business      | 0     | 0             | 0             | 0            |