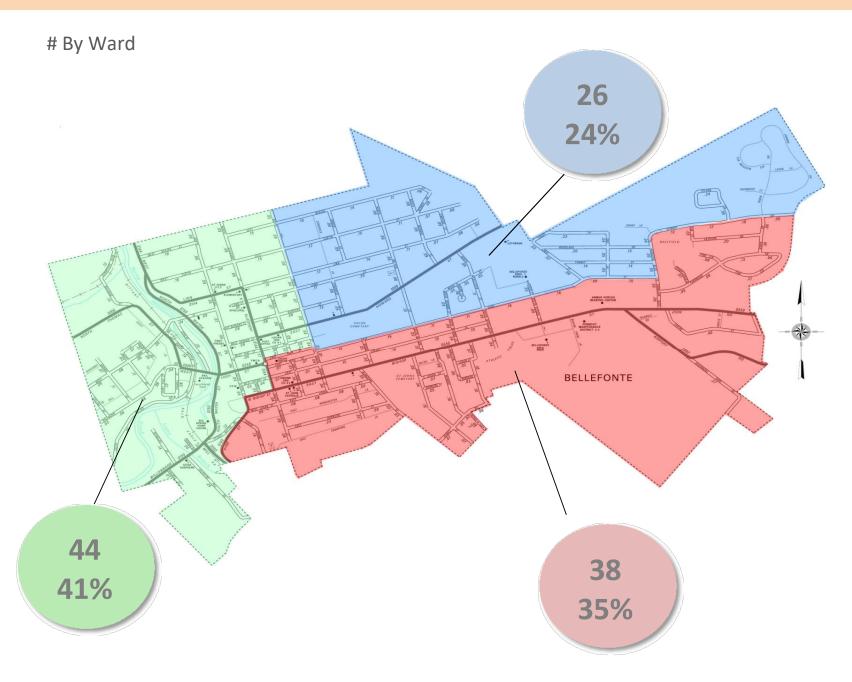

#### Category # by Ward

|               | Total | North<br>Ward | South<br>Ward | West<br>Ward |
|---------------|-------|---------------|---------------|--------------|
| Grass / Weeds |       |               |               |              |
| ROW Obstruct  |       |               |               |              |
| SW Obstruct   |       |               |               |              |
| LOS Obstruct  |       |               |               |              |
| Vehicles      | 4     | 2             |               | 2            |
| Refuse        |       |               |               |              |

#### Category # by Ward

|                | Total | North<br>Ward | South<br>Ward | West<br>Ward |
|----------------|-------|---------------|---------------|--------------|
| Snow Removal   | 99    | 22            | 37            | 40           |
| Sidewalks      |       |               |               |              |
| Debris         |       |               |               |              |
| Junk / Rubbish | 5     | 2             | 1             | 2            |
| Other          |       |               |               |              |
| TOTAL          | 108   | 26            | 38            | 44           |