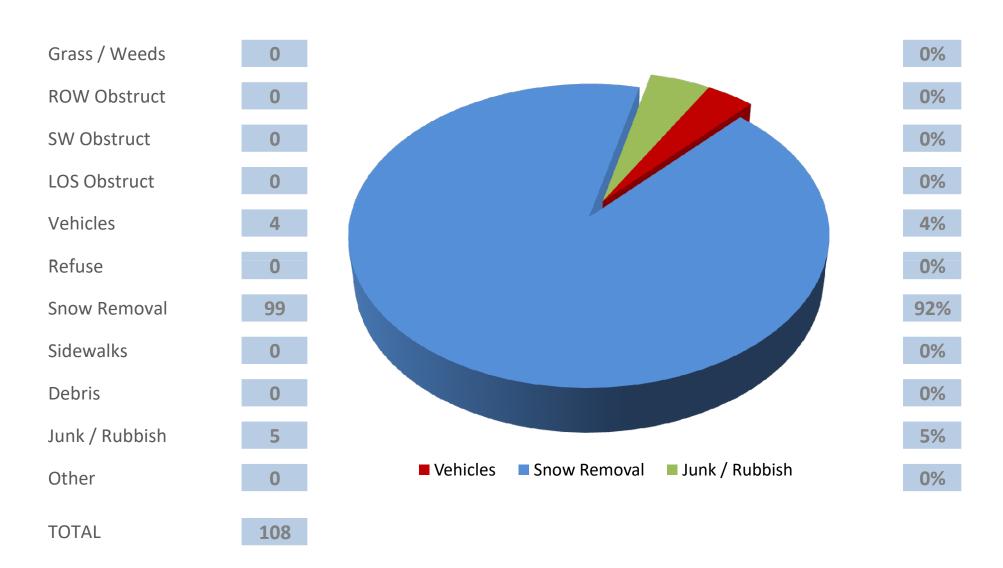

#### Category # & %

#### January 2022 Summary

| Properties Inspected | 4859 | Calls/Emails Received | 24 |
|----------------------|------|-----------------------|----|
| Routine              | 4856 | Info Request          | 21 |
| Citizen Request      | 3    | Complaint             | 3  |
| Warnings Issued      | 11   | Fines Issued          | 97 |
| Grass / Weeds        |      | Grass / Weeds         |    |
| ROW Obstruct         |      | ROW Obstruct          |    |
| SW Obstruct          |      | SW Obstruct           |    |
| LOS Obstruct         |      | LOS Obstruct          |    |
| Vehicles             | 4    | Vehicles              |    |
| Refuse               |      | Refuse                |    |
| Snow Removal         | 4    | Snow Removal          | 95 |
| Sidewalks            |      | Sidewalks             |    |
| Debris               |      | Debris                |    |
| Junk / Rubbish       | 3    | Junk / Rubbish        | 2  |
| Other                |      | Other                 |    |