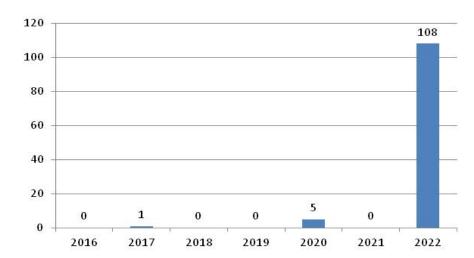

Residential' |       |               |               |              |
| Village Commercial       | 2     |               |               | 2            |
| Waterfront Business      |       |               |               |              |

#### Distribution



#### SW of Snow/Ice Enforcement

|                      | Total | North<br>Ward | South<br>Ward | West<br>Ward |
|----------------------|-------|---------------|---------------|--------------|
| Tickets Issued       | 99    | 22            | 37            | 40           |
| Waived               | 16    | 4             | 4             | 8            |
| Paid (as of 1/31)    | 33    | 6             | 17            | 10           |
| Pending (as of 1/31) | 50    | 12            | 16            | 22           |

#### January Historical