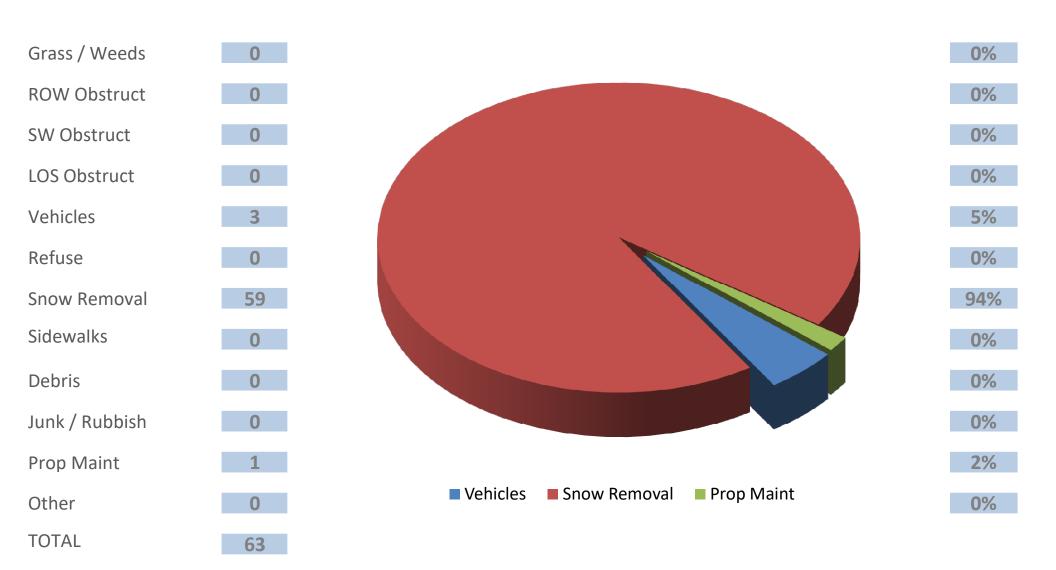

### **Code Enforcement Monthly Report**

February 2022 Summary

Category # & %

| Category # by Ward | Total | North | South | West |
|--------------------|-------|-------|-------|------|
| Grass / Weeds      | 0     |       |       |      |
| ROW Obstruct       | 0     |       |       |      |
| SW Obstruct        | 0     |       |       |      |
| LOS Obstruct       | 0     |       |       |      |
| Vehicles           | 3     |       | 2     | 1    |
| Refuse             | 0     |       |       |      |
| Snow Removal       | 59    | 3     | 30    | 26   |
| Sidewalks          | 0     |       |       |      |
| Debris             | 0     |       |       |      |
| Junk / Rubbish     | 0     |       |       |      |
| Prop Maint         | 1     |       | 1     |      |
| Other              | 0     |       |       |      |
| TOTAL              | 63    |       |       |      |