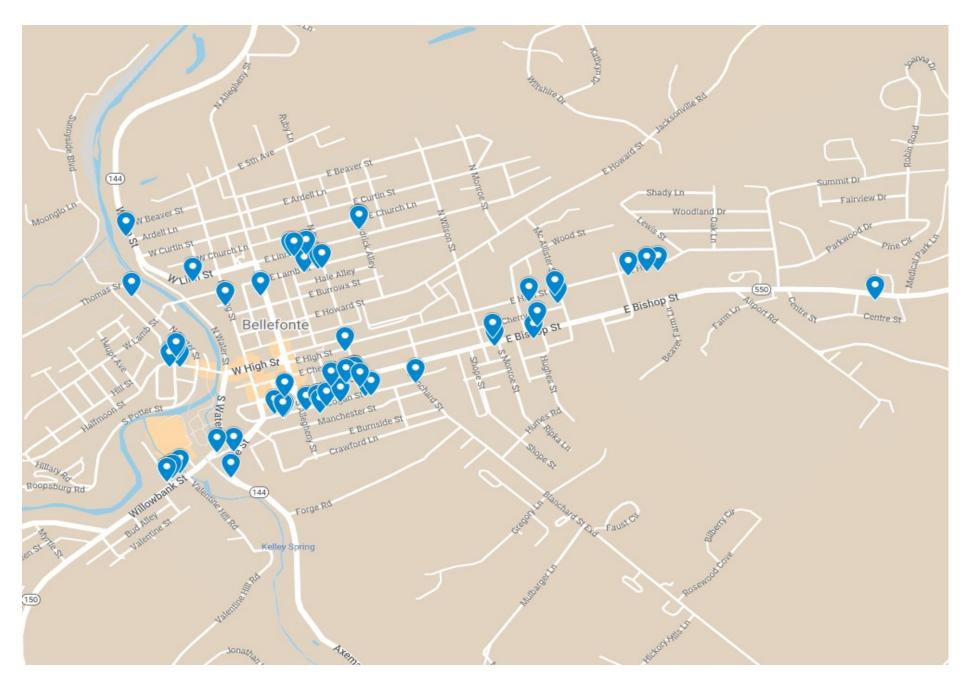

A     |       |      |
|------|----------------|-------|-------|-------|------|
| Data | Subsets        | Total | North | South | West |
|      |                |       |       |       |      |
|      | Owner Occupied | 37    | 3     | 22    | 12   |
|      | Rental         | 25    |       | 10    | 15   |
| •    |                |       |       |       |      |
|      |                |       |       |       |      |
|      | Commercial     | 1     |       |       | 1    |
|      | Residential    | 62    | 3     | 33    | 26   |
| •    |                |       |       |       |      |
| _    |                |       |       |       | _    |
|      | HARB           | 7     | 2     |       | 5    |
|      | Non-HARB       | 56    | 1     | 33    | 22   |

Data Subsets



#### Distribution



|                         |          | Data  |       |       |      |
|-------------------------|----------|-------|-------|-------|------|
| SW Snow/Ice Enforcement | February |       | North | South | West |
|                         |          | Total | Ward  | Ward  | Ward |
| Tickets Issued          |          | 59    | 3     | 30    | 26   |
| Waived                  |          | 3     |       | 1     | 2    |
| Paid (as of 2/28)       |          | 24    | 2     | 12    | 10   |
| Pending (as of 2/28)    |          | 32    | 1     | 17    | 14   |

| SW Snow/Ice Enforcement Y7 | D     |               |               |              |
|----------------------------|-------|---------------|---------------|--------------|
|                            | Total | North<br>Ward | South<br>W