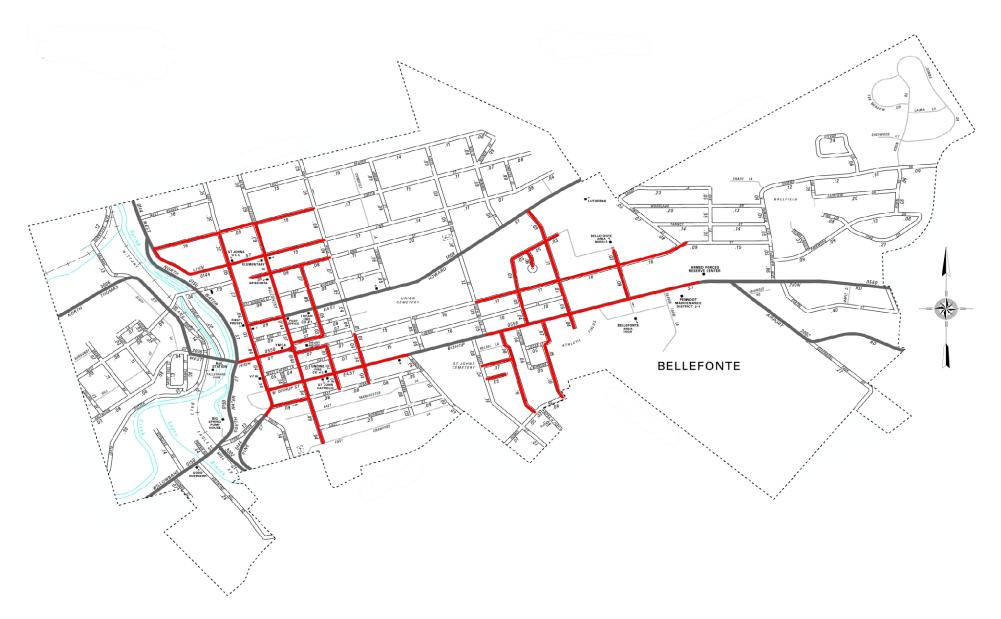

| Total | North<br>Ward | South<br>Ward | West<br>Ward |
| Tickets Issued             | 158   | 25            | 67            | 66           |
| Waived                     | 21    | 6             | 5             | 10           |
| Paid (as of 2/28)          | 86    | 14            | 37            | 35           |
| Pending (as of 2/28)       | 51    | 5             | 25            | 21           |



#### February Historical





# 2021 Sídewalk Inspection

#### Update

|                      | Total |
|----------------------|-------|
| Properties Inspected | 687   |
| Violations           | 69    |
| Repaired             | 54    |
| Extention granted    | 12    |
| Fined                | 1     |
| Pending              | 2     |

## 2021 Sidewalk Inspection

Inspection Area