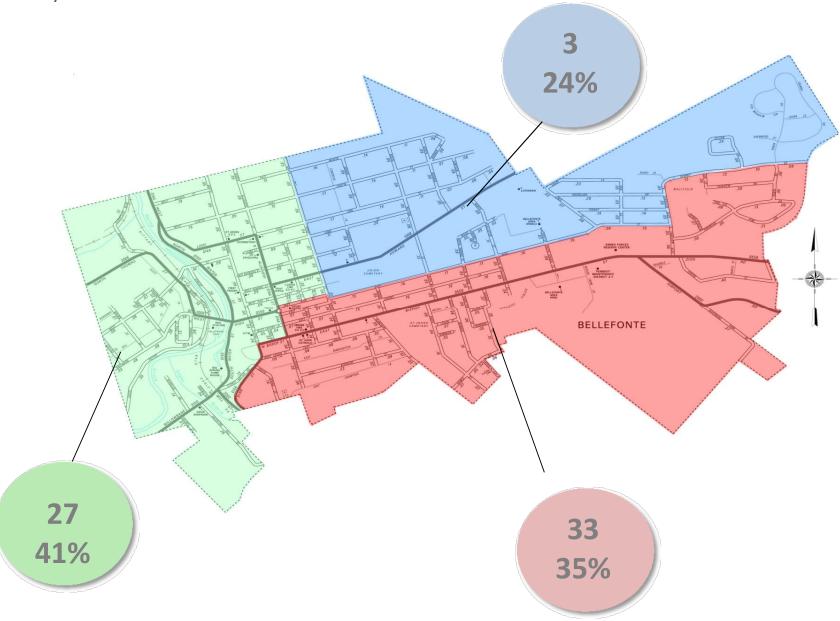

### **Code Enforcement Monthly Report**

February 2022 Summary



Category # & %









| Category # by Ward | Total | North | South | West |
|--------------------|-------|-------|-------|------|
| Grass / Weeds      | 0     |       |       |      |
| ROW Obstruct       | 0     |       |       |      |
| SW Obstruct        | 0     |       |       |      |
| LOS Obstruct       | 0     |       |       |      |
| Vehicles           | 3     |       | 2     | 1    |
| Refuse             | 0     |       |       |      |
| Snow Removal       | 59    | 3     | 30    | 26   |
| Sidewalks          | 0     |       |       |      |
| Debris             | 0     |       |       |      |
| Junk / Rubbish     | 0     |       |       |      |
| Prop Maint         | 1     |       | 1     |      |
| Other              | 0     |       |       |      |
| TOTAL              | 63    |       |