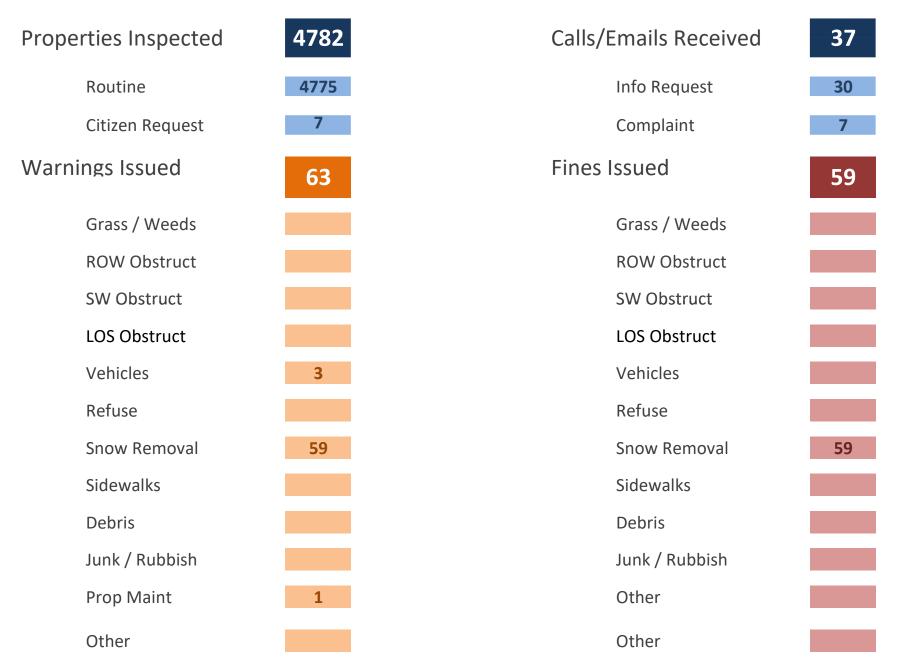

### **Code Enforcement Monthly Report**

February 2022 Summary

Category # & %

| Category # by Ward | Total | North | South | West |
|--------------------|-------|-------|-------|------|
| Grass / Weeds      | 0     |       |       |      |
| ROW Obstruct       | 0     |       |       |      |
| SW Obstruct        | 0     |       |       |      |
| LOS Obstruct       | 0     |       |       |      |
| Vehicles           | 3     |       | 2     | 1    |
| Refuse             | 0     |       |       |      |
| Snow Removal       | 59    | 3     | 30    | 26   |
| Sidewalks          | 0     |       |       |      |
| Debris             | 0     |       |       |      |
| Junk / Rubbish     | 0     |       |       |      |
| Prop Maint         | 1     |       | 1     |      |
| Other              | 0     |       |       |      |
| TOTAL              | 63    |       |       |      |