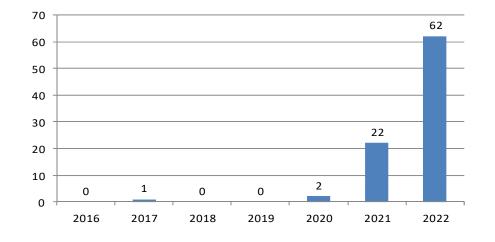

|          | 3     |       | 1     | 2    |
| Paid (as of 2/28)       |          | 24    | 2     | 12    | 10   |
| Pending (as of 2/28)    |          | 32    | 1     | 17    | 14   |

| SW Snow/Ice Enforcement Y7 | D     |               |               |              |
|----------------------------|-------|---------------|---------------|--------------|
|                            | Total | North<br>Ward | South<br>Ward | West<br>Ward |
| Tickets Issued             | 158   | 25            | 67            | 66           |
| Waived                     | 21    | 6             | 5             | 10           |
| Paid (as of 2/28)          | 86    | 14            | 37            | 35           |
| Pending (as of 2/28)       | 51    | 5             | 25            | 21           |



#### February Historical





# 2021 Sídewalk Inspection

#### Update

|                      | Total |
|----------------------|-------|
| Properties Inspected | 687   |
| Violations           | 69    |
| Repaired             | 54    |
| Extention granted    | 12    |
| Fined                | 1     |
| Pending              | 2     |

## 2021 Sidewalk Inspection

Inspection Area