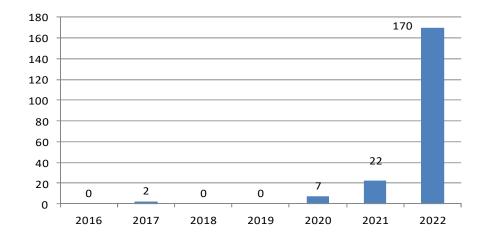

| SW Snow/Ice Enforcement Y7 | D     |               |               |              |
|----------------------------|-------|---------------|---------------|--------------|
|                            | Total | North<br>Ward | South<br>Ward | West<br>Ward |
| Tickets Issued             | 158   | 25            | 67            | 66           |
| Waived                     | 21    | 6             | 5             | 10           |
| Paid (as of 2/28)          | 86    | 14            | 37            | 35           |
| Pending (as of 2/28)       | 51    | 5             | 25            | 21           |