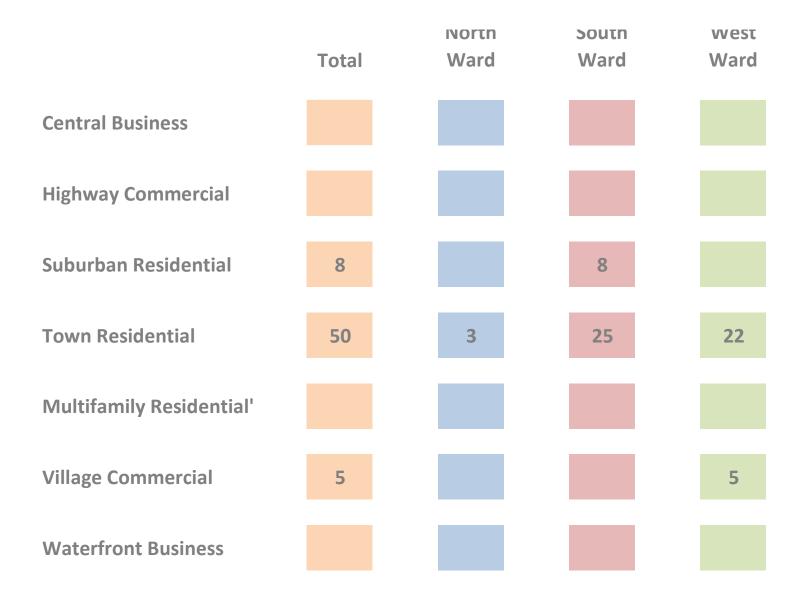

|      |                | Data  | A     |       |      |
|------|----------------|-------|-------|-------|------|
| Data | Subsets        | Total | North | South | West |
|      |                |       |       |       |      |
|      | Owner Occupied | 37    | 3     | 22    | 12   |
|      | Rental         | 25    |       | 10    | 15   |
| •    |                |       |       |       |      |
|      |                |       |       |       |      |
|      | Commercial     | 1     |       |       | 1    |
|      | Residential    | 62    | 3     | 33    | 26   |
| •    |                |       |       |       |      |
| _    |                |       |       |       | _    |
|      | HARB           | 7     | 2     |       | 5    |
|      | Non-HARB       | 56    | 1     | 33    | 22   |

Data Subsets