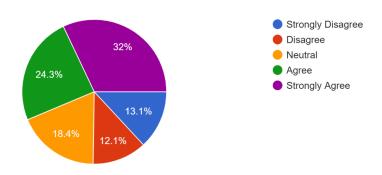

I would appreciate it if our local businesses and organizations, would work to reduce their carbon footprints.

| response          | percentage | 206 responses |
|-------------------|------------|---------------|
| Strongly Disagree | 13.1%      | 27            |
| Disagree          | 12.1%      | 25            |
| Neutral           | 18.4%      | 38            |
| Agree             | 24.3%      | 50            |
| Strongly Agree    | 32.0%      | 66            |