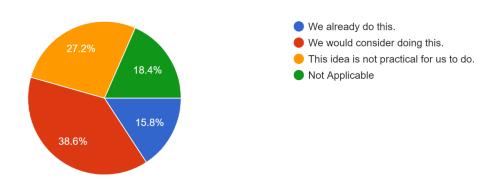

Reusing the water used for washing vegetables for watering indoor plants.

| response                                | percentage | 228 responses |
|-----------------------------------------|------------|---------------|
| We already do this                      | 15.80%     | 36            |
| We would consider doing this            | 38.60%     | 88            |
| This idea is not practical for us to do | 27.20%     | 62            |
| Not Applicable                          | 18.40%     | 42            |