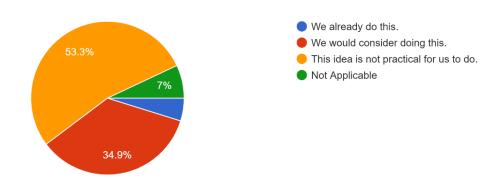

## Bicycle whenever we can.

| response                                | percentage | 229 responses |
|-----------------------------------------|------------|---------------|
| We already do this                      | 7.00%      | 16            |
| We would consider doing this            | 21.40%     | 49            |
| This idea is not practical for us to do | 62.40%     | 143           |
| Not Applicable                          | 9.20%      | 21            |