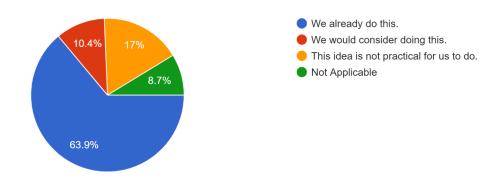

Using/providing re-useable market and produce bags. 230 responses

| response                                | percentage | 230 responses |
|-----------------------------------------|------------|---------------|
| We already do this                      | 63.90%     | 147           |
| We would consider doing this            | 12.20%     | 28            |
| This idea is not practical for us to do | 20.00%     | 46            |
| Not Applicable                          | 3.90%      | 9             |

Using community drop-off bins for recycling.

230 responses

| response                                | percentage | 230 responses |
|-----------------------------------------|------------|---------------|
| We already do this                      | 63.90%     | 147           |
| We would consider doing this            | 10.40%     | 24            |
| This idea is not practical for us to do | 17.00%     | 39            |
| Not Applicable                          | 8.70%      | 20            |