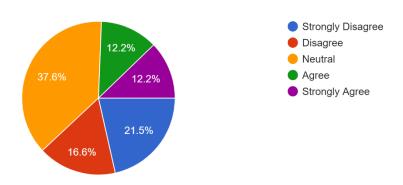

My household would benefit from an increased frequency of the fixed route service provided by CATA.

| response          | percentage | 205 responses |
|-------------------|------------|---------------|
| Strongly Disagree | 21.5%      | 44            |
| Disagree          | 16.6%      | 34            |
| Neutral           | 37.6%      | 77            |
| Agree             | 12.2%      | 25            |
| Strongly Agree    | 12.2%      | 25            |