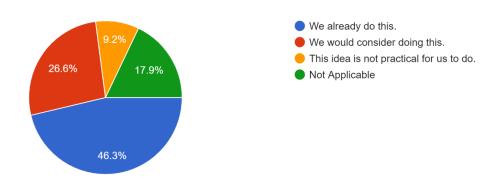

## Planting trees and plants native to Pennsylvania.

| response                                | percentage | 229 responses |
|-----------------------------------------|------------|---------------|
| We already do this                      | 46.30%     | 106           |
| We would consider doing this            | 26.60%     | 61            |
| This idea is not practical for us to do | 9.20%      | 21            |
| Not Applicable                          | 17.90%     | 41            |