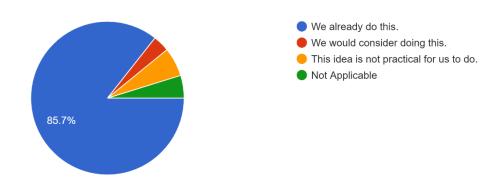

## Using our curbside recycling bins.

| response                                | percentage | 230 responses |
|-----------------------------------------|------------|---------------|
| We already do this                      | 85.70%     | 197           |
| We would consider doing this            | 3.50%      | 8             |
| This idea is not practical for us to do | 6.10%      | 14            |
| Not Applicable                          | 4.80%      | 11            |