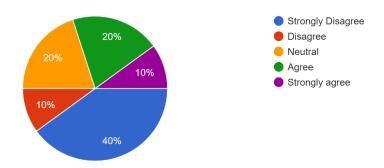

My household would benefit from public sector initiatives such as community solar programs.  ${\tt 205\,responses}$ 

| response          | percentage | 205 responses |
|-------------------|------------|---------------|
| Strongly Disagree | 23.9%      | 49            |
| Disagree          | 15.1%      | 31            |
| Neutral           | 15.1%      | 31            |
| Agree             | 17.6%      | 36            |
| Strongly Agree    | 28.3%      | 58            |