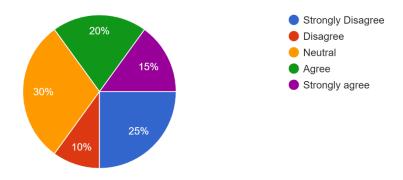

I want to do more to recycle, but I don't know what can and cannot be recycled. 205 responses

| response          | percentage | 205 responses |
|-------------------|------------|---------------|
| Strongly Disagree | 16.6%      | 34            |
| Disagree          | 25.9%      | 53            |
| Neutral           | 25.4%      | 52            |
| Agree             | 22.4%      | 46            |
| Strongly Agree    | 9.8%       | 20            |