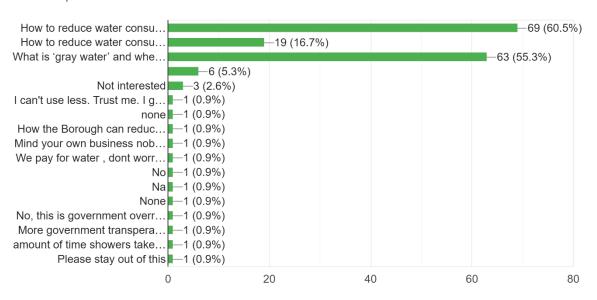

#### 20. Water Sustainability

How to reduce water consumption in your home, What is 'gray water' and where/how to use it

How to reduce water consumption in your home

What is 'gray water' and where/how to use it

I can't use less. Trust me. I guarantee the people in charge use more than I do!

Not interested

none

How the Borough can reduce water fees.

Mind your own business nobody elected you for this

We pay for water, dont worry about what we consume

No

Na

None

No, this is government overreach.

More government transperancy Not less

amount of time showers taken, regulate water flow

Please stay out of this