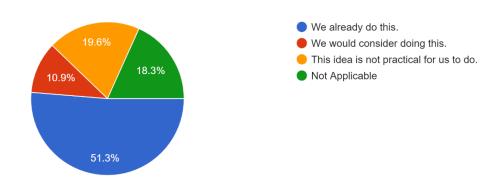

Mulching our grass clippings each time we mow. 230 responses

| response                                | percentage | 230 responses |
|-----------------------------------------|------------|---------------|
| We already do this                      | 51.30%     | 118           |
| We would consider doing this            | 10.90%     | 25            |
| This idea is not practical for us to do | 19.60%     | 45            |
| Not Applicable                          | 18.30%     | 42            |