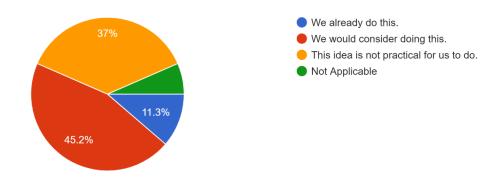

# Choosing a "clean" or "green" source of electricity.

230 responses

| response                                | percentage | 230 responses |
|-----------------------------------------|------------|---------------|
| We already do this                      | 11.30%     | 26            |
| We would consider doing this            | 45.20%     | 104           |
| This idea is not practical for us to do | 37.00%     | 85            |
| Not Applicable                          | 6.50%      | 15            |