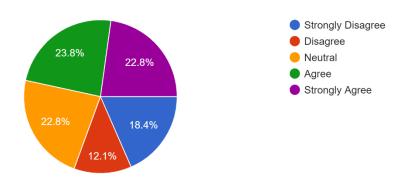

My household would benefit if we had sidewalks in front of all of our homes so that we could more efficiently and safely walk downtown.

206 responses

| response          | percentage | 206 responses |
|-------------------|------------|---------------|
| Strongly Disagree | 18.4%      | 38            |
| Disagree          | 12.1%      | 25            |
| Neutral           | 22.8%      | 47            |
| Agree             | 23.8%      | 49            |
| Strongly Agree    | 22.8%      | 47            |