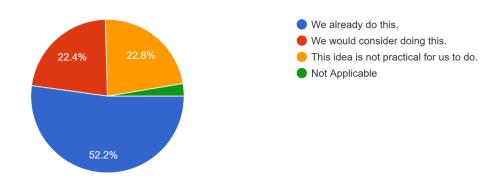

Using non-toxic household cleaners, like baking soda and white vinegar.

228 responses

| response                                | percentage | 228 responses |
|-----------------------------------------|------------|---------------|
| We already do this                      | 52.20%     | 119           |
| We would consider doing this            | 22.40%     | 51            |
| This idea is not practical for us to do | 22.80%     | 52            |
| Not Applicable                          | 2.60%      | 6             |