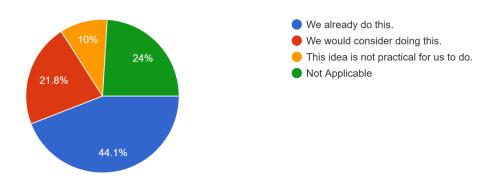

Sign up and use Bellefonte Borough's brush collection program for composting larger materials. 229 responses

| response                                | percentage | 229 responses |
|-----------------------------------------|------------|---------------|
| We already do this                      | 44.10%     | 101           |
| We would consider doing this            | 21.80%     | 50            |
| This idea is not practical for us to do | 10.00%     | 23            |
| Not Applicable                          | 24.00%     | 55            |