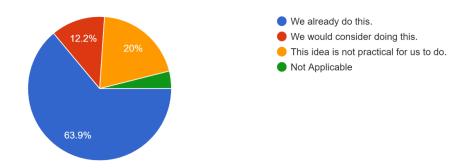

Using/providing re-useable market and produce bags. 230 responses

| response                                | percentage | 230 responses |
|-----------------------------------------|------------|---------------|
| We already do this                      | 63.90%     | 147           |
| We would consider doing this            | 12.20%     | 28            |
| This idea is not practical for us to do | 20.00%     | 46            |
| Not Applicable                          | 3.90%      | 9             |