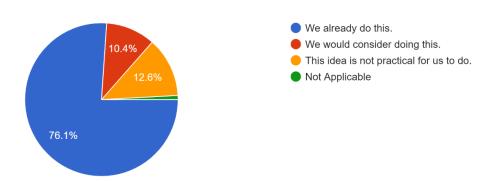

Using CFL, LED, or fluorescent light bulbs instead of the regular incandescent bulb. 230 responses

| response                                | percentage | 230 responses |
|-----------------------------------------|------------|---------------|
| We already do this                      | 76.10%     | 175           |
| We would consider doing this            | 10.40%     | 24            |
| This idea is not practical for us to do | 12.60%     | 29            |
| Not Applicable                          | 9.00%      | 2             |