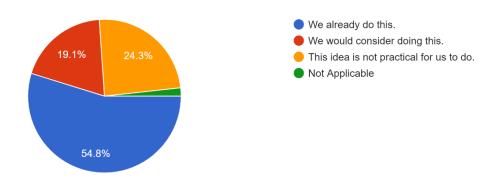

## Buying products in bulk that reduces packaging.

230 responses

| response                                | percentage | 230 responses |
|-----------------------------------------|------------|---------------|
| We already do this                      | 54.80%     | 126           |
| We would consider doing this            | 19.10%     | 44            |
| This idea is not practical for us to do | 24.30%     | 56            |
| Not Applicable                          | 1.70%      | 4             |