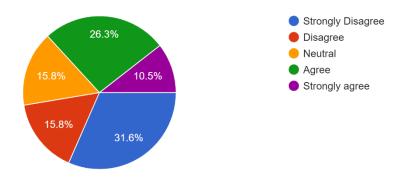

I would appreciate it if our local businesses and organizations, would work to reduce their carbon footprints.

| response          | percentage | 206 responses |
|-------------------|------------|---------------|
| Strongly Disagree | 13.1%      | 27            |
| Disagree          | 12.1%      | 25            |
| Neutral           | 18.4%      | 38            |
| Agree             | 24.3%      | 50            |
| Strongly Agree    | 32.0%      | 66            |