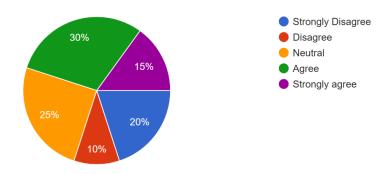

My household would benefit if we had sidewalks in front of all of our homes so that we could more efficiently and safely walk downtown.

206 responses

| response          | percentage | 206 responses |
|-------------------|------------|---------------|
| Strongly Disagree | 18.4%      | 38            |
| Disagree          | 12.1%      | 25            |
| Neutral           | 22.8%      | 47            |
| Agree             | 23.8%      | 49            |
| Strongly Agree    | 22.8%      | 47            |