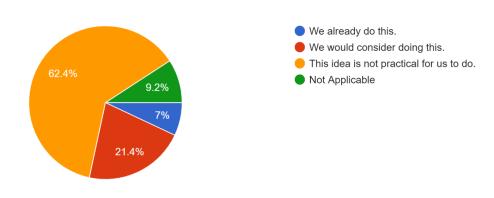

Use public transportation for local travel (CATA, Uber, Lyft, etc.). 229 responses

| response                                | percentage | 229 responses |
|-----------------------------------------|------------|---------------|
| We already do this                      | 4.8%       | 11            |
| We would consider doing this            | 28.4%      | 65            |
| This idea is not practical for us to do | 58.1%      | 133           |
| Not Applicable                          | 8.7%       | 20            |