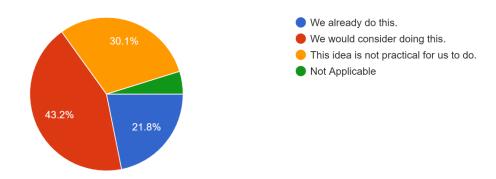

Using unbleached paper or bamboo products (coffee filters, paper towels, toilet paper, etc.). 229 responses

| response                                | percentage | 229 responses |
|-----------------------------------------|------------|---------------|
| We already do this                      | 21.80%     | 50            |
| We would consider doing this            | 43.20%     | 99            |
| This idea is not practical for us to do | 30.10%     | 69            |
| Not Applicable                          | 4.80%      | 11            |