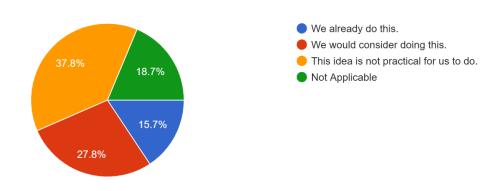

Use mass transportation for long-distance travel rather than driving (trains, planes, buses). <sup>228</sup> responses

| response                                | percentage | 228 responses |
|-----------------------------------------|------------|---------------|
| We already do this                      | 17.5%      | 40            |
| We would consider doing this            | 25.4%      | 58            |
| This idea is not practical for us to do | 50.9%      | 116           |
| Not Applicable                          | 6.1%       | 14            |