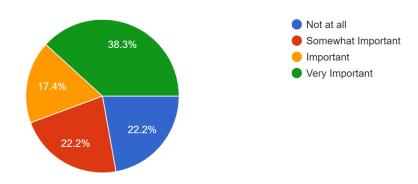

# 5. How important is it for all of us (residents, businesses, organizations, schools, etc.) to address these issues?

| response           | percentage | 230 responses |
|--------------------|------------|---------------|
| Not at all         | 22.20%     | 51            |
| Somewhat Important | 22.20%     | 51            |
| Important          | 17.40%     | 40            |
| Very Important     | 38.30%     | 88            |