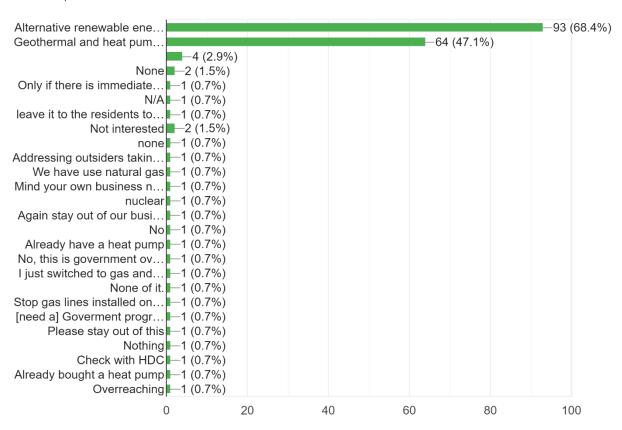

## 14. Renewable Energy

136 responses

## 14. Renewable Energy

Alternative renewable energy sources

Alternative renewable energy sources, Geothermal and heat pump options

None

Only if there is immediate cost savings

N/A

leave it to the residents to pick their energy sources based on what they can afford

Not interested

none

## Bellefonte Borough Council Packet June 20, 2023

Addressing outsiders taking advantage of local resources. We have use natural gas Mind your own business nobody elected you for this Alternative renewable energy sources, Geothermal and heat pump options, nuclear Again stay out of our business No Already have a heat pump No, this is government overreach. I just switched to gas and want to keep it. None of it. Alternative renewable energy sources, Geothermal and heat pump options, Stop gas lines installed on streets; methane dangerous to health [need a] Government program to make payment less so more could go geo thermal, etc. Please stay out of this Nothing Check with HDC Alternative renewable energy sources, Already bought a heat pump Overreaching