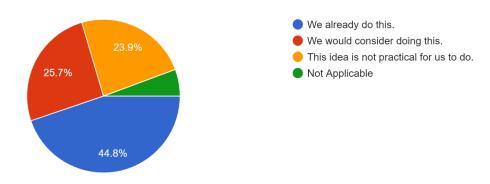

Lowering our water heater to 125 degrees or using an on-demand hot water heater. 230 responses

| response                                | percentage | 230 responses |
|-----------------------------------------|------------|---------------|
| We already do this                      | 44.80%     | 103           |
| We would consider doing this            | 25.70%     | 59            |
| This idea is not practical for us to do | 23.90%     | 55            |
| Not Applicable                          | 5.70%      | 13            |