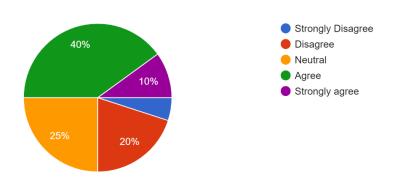

Residents should take the initiative in addressing climate impacts. 204 responses

| response          | percentage | 204 responses |  |
|-------------------|------------|---------------|--|
| Strongly Disagree | 15.2%      | 31            |  |
| Disagree          | 8.3%       | 17            |  |
| Neutral           | 20.6%      | 42            |  |
| Agree             | 30.9%      | 63            |  |
| Strongly Agree    | 25.0%      | 51            |  |