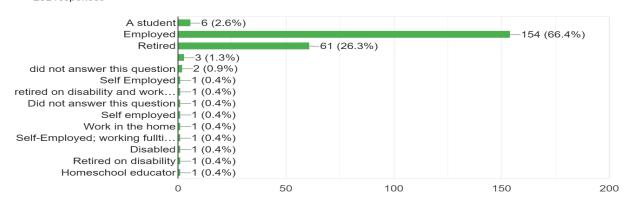

# 2. Are you . . . 232 responses

<sup>\*</sup>retired on disability and work part time