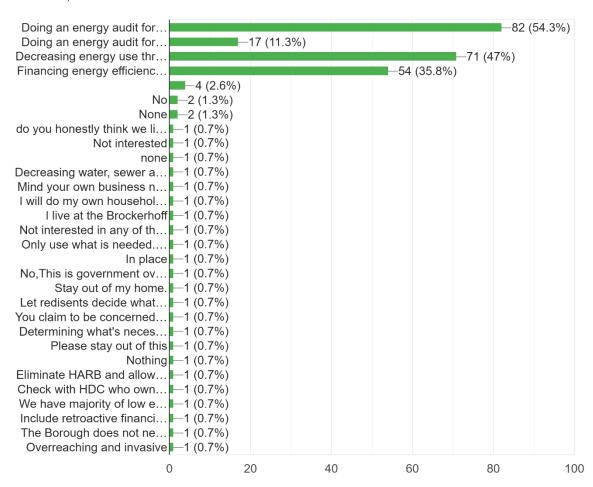

## 12. Energy Efficiency

151 responses

### 12. Energy Efficiency

Decreasing energy use through improved energy efficiency

Doing an energy audit for your home, Decreasing energy use through improved energy efficiency

Financing energy efficiency projects

No

do you honestly think we like high bills? we're already doing what we can to keep costs down!

Not interested

none

Decreasing water, sewer and refuse fees!

Mind your own business nobody elected you for this

I will do my own household. Stay out of my business

I live at the Brockerhoff

Not interested in any of these

Only use what is needed. Are Borough meetings held by video? Do all supporting members already practice everything in the CAP?

In place

No,This is government overreach.

Stay out of my home.

Let redisents decide what is best for them.

You claim to be concerned about the environment yet you are okay with children mining for the raw materials needs for the electric cars

Determining what's necessary in life & discarding frills

Please stay out of this

Nothing

Eliminate HARB and allow building owners to actually maintain & improve their buildings without the red tape and higher costs associated with running anything through HARB. Can't preach energy efficiency when trying to change windows & doors results in huge delays and the extreme costs of trying to stay historically correct at the whim of a few board volunteers.

Check with HDC who owns Governor's Gate Apartments

We have majority of low energy products

Doing an energy audit for your home, Decreasing energy use through improved energy efficiency, Financing energy efficiency projects, Include retroactive financial incentives for energy upgrades

The Borough does not need to be in my home.

Overreaching and invasive