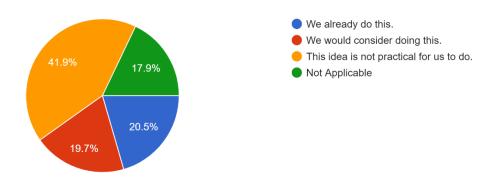

Using an electric lawn mower or a manual push mower to mow the grass. 229 responses

| response                                | percentage | 229 responses |
|-----------------------------------------|------------|---------------|
| We already do this                      | 20.50%     | 47            |
| We would consider doing this            | 19.70%     | 45            |
| This idea is not practical for us to do | 41.90%     | 96            |
| Not Applicable                          | 17.90%     | 41            |