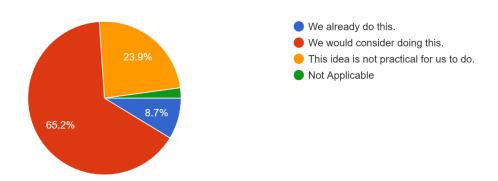

## Using biodegradable trash bags.

| response                                | percentage | 230 responses |
|-----------------------------------------|------------|---------------|
| We already do this                      | 8.70%      | 20            |
| We would consider doing this            | 65.20%     | 15            |
| This idea is not practical for us to do | 23.90%     | 55            |
| Not Applicable                          | 2.20%      | 5             |