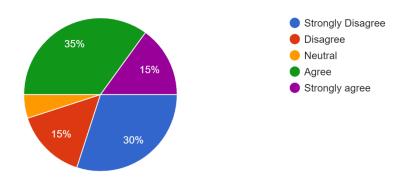

My household would benefit from a program for curbside collection of food waste.  ${\tt 205\,responses}$ 

| response          | percentage | 205 responses |
|-------------------|------------|---------------|
| Strongly Disagree | 22.9%      | 47            |
| Disagree          | 21.5%      | 44            |
| Neutral           | 20.5%      | 42            |
| Agree             | 19.0%      | 39            |
| Strongly Agree    | 16.1%      | 33            |