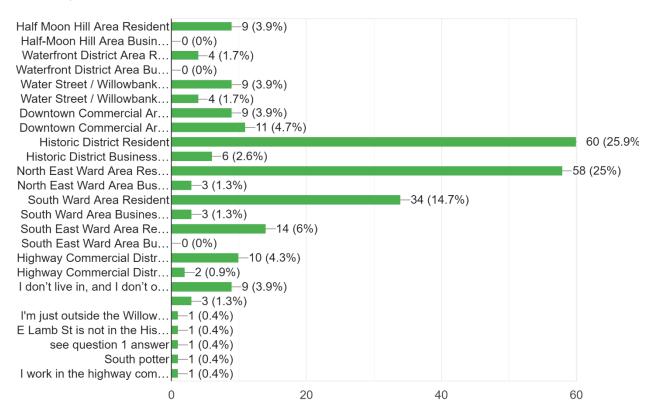

# 3. Using this map as a guide, where do you live and work within Bellefonte? (check all that apply) 232 responses

<sup>\*</sup>Self-Employed; working full time as a professional artist and a teacher

### 3. Using this map as a guide, where do you live and work within Bellefonte? (check all that apply)

Half Moon Hill Area Resident

Half Moon hill Area Business

Waterfront District Area Resident

Waterfront District Area Business

Water Street / Willowbank Street Area Business or Organization

Water Street / Willowbank Street Area Resident

Downtown Commercial Area Business or Organization

Downtown Commercial Area Business or Organization, Historic District Resident

Historic District Resident

Historic District Business or Organization

North East Ward Area Resident

North East Ward Area Business

South Ward Area Resident

**South Ward Area Business** 

South East Ward Area Resident

South East Ward Area Business

Highway Commercial District Area Resident

**Highway Commercial District Area Business** 

I don't live in, and I don't own or run a business or Organization within Bellefonte

I don't live in, and I don't own or run a business or Organization within Bellefonte, I'm just outside the Willowbank/South Ward area.

I don't live in, and I don't own or run a business or Organization within Bellefonte, East Lamb Street is not in the Historic District

I don't live in, and I don't own or run a business or Organization within Bellefonte, see question 1 answer

South potter

I don't live in, and I don't own or run a business or Organization within Bellefonte, I work in the highway commercial district