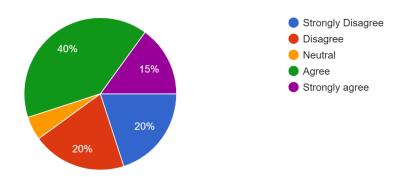

Businesses and organizations should take the initiative in addressing the impact of climate change.

| response          | percentage | 20 responses |
|-------------------|------------|--------------|
| Strongly Disagree | 20.00%     | 4            |
| Disagree          | 20.00%     | 4            |
| Neutral           | 5.00%      | 1            |
| Agree             | 40.00%     | 8            |
| Strongly Agree    | 15.00%     | 3            |