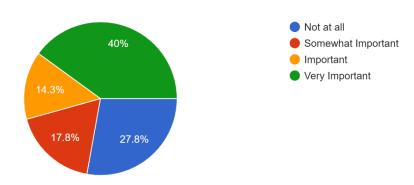

How important is it for our local government to address these issues? 230 responses

| response           | percentage | 230 responses |
|--------------------|------------|---------------|
| Not at all         | 27.8%      | 64            |
| Somewhat Important | 17.8%      | 41            |
| Important          | 14.3%      | 33            |
| Very Important     | 40.0%      | 92            |