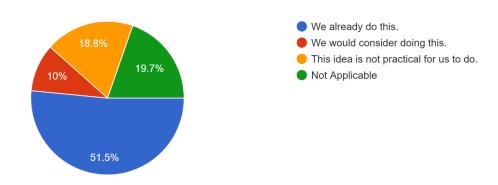

Using electric garden tools (corded or battery-powered).

| response                                | percentage | 229 responses |
|-----------------------------------------|------------|---------------|
| We already do this                      | 51.50%     | 118           |
| We would consider doing this            | 10.00%     | 23            |
| This idea is not practical for us to do | 18.80%     | 43            |
| Not Applicable                          | 19.70%     | 45            |