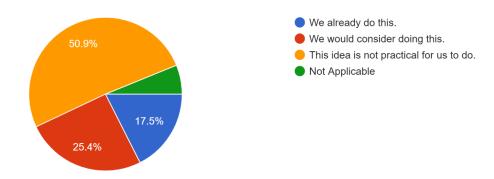

Use mass transportation for long-distance travel rather than driving (trains, planes, buses). <sup>228</sup> responses

| response                                | percentage | 228 responses |
|-----------------------------------------|------------|---------------|
| We already do this                      | 17.5%      | 40            |
| We would consider doing this            | 25.4%      | 58            |
| This idea is not practical for us to do | 50.9%      | 116           |
| Not Applicable                          | 6.1%       | 14            |