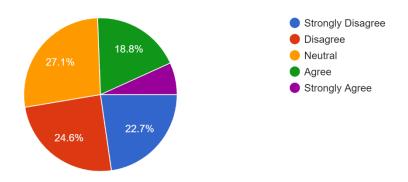

## **Bellefonte Borough Council Packet June 20, 2023**

I would more likely shop and use available services in downtown Bellefonte IF a downtown CATA-based trolley loop similar to the PSU Campus Loop program in State College was available. 207 responses

| response          | percentage | 207 responses |
|-------------------|------------|---------------|
| Strongly Disagree | 22.70%     | 47            |
| Disagree          | 24.60%     | 51            |
| Neutral           | 27.10%     | 56            |
| Agree             | 18.80%     | 39            |
| Strongly Agree    | 6.80%      | 14            |