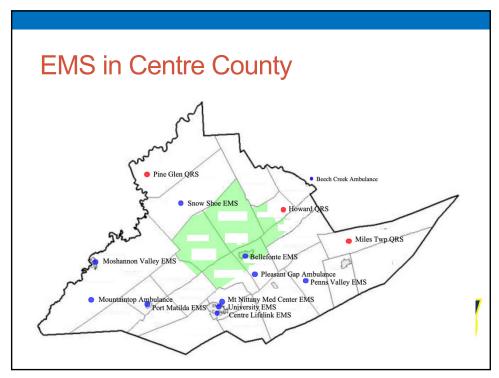

E

- Executive Director
  - PFESI
- Former Deputy Chief
  - Hampden Township VFC
  - Cumberland County PA
- Fire Service Consultant
- 30+ years experience in Pennsylvania Fire Service
- Adjunct Fire Science Instructor – HACC
- National Fire Academy Contract Instructor





3

## Why are we here?

- EMS organizations are critical to public safety in Pennsylvania
- The majority are nonprofits membership organizations
- Changing community demographics
- · Greater expectations for our service
- Greater accountability
- Legal issues



Δ











## Your System – Complexity

### **Emergency Services**

Bellefonte EMS

#### **Local Government**

- · Boggs Twp.
- Huston
- · Milesburg Borough
- Marion
- Union
- · Bellefonte Borough
- · Benner Twp.
- · Howard Twp.
- · Spring Twp.
- Unionville





### **EMS Service Area**

| Municipality       | Area Served |
|--------------------|-------------|
| Bellefonte Borough | 100.0%      |
| Spring Twp.        | 50.0%       |
| Benner Twp.        | 50.0%       |
| Boggs Twp.         | 100.0%      |
| Milesburg Borough  | 100.0%      |
| Union Twp.         | 100.0%      |
| Howard Twp.        | 50.0%       |
| Marion Twp.        | 50.0%       |
| Unionville Borough | 100.0%      |
| Huston Twp         | 2.0%        |







How will we address our challenges?

- · Individually?
- · Collectively?



15

### What are Mrs. Smith's Expectations?

- Mrs. Smith lives in your community, she has children or grandchildren, she may own property or she may rent.
- When Mrs. Smith needs EMS, she or her family are having the worst day of their lives...