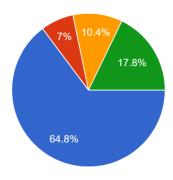

Not watering our lawn unless it is newly seeded.

| response                                | percentage | 230 responses |
|-----------------------------------------|------------|---------------|
| We already do this                      | 64.80%     | 149           |
| We would consider doing this            | 7.00%      | 16            |
| This idea is not practical for us to do | 10.40%     | 24            |
| Not Applicable                          | 17.80%     | 41            |

## Planting drought-resistant, low-maintenance plants.

230 responses

| response                                | percentage | 230 responses |
|-----------------------------------------|------------|---------------|
| We already do this                      | 41.60%     | 106           |
| We would consider doing this            | 24.80%     | 57            |
| This idea is not practical for us to do | 11.70%     | 27            |
| Not Applicable                          | 17.40%     | 40            |

## Planting trees and plants native to Pennsylvania.

| response                                | percentage | 229 responses |
|-----------------------------------------|------------|---------------|
| We already do this                      | 46.30%     | 106           |
| We would consider doing this            | 26.60%     | 61            |
| This idea is not practical for us to do | 9.20%      | 21            |
| Not Applicable                          | 17.90%     | 41            |