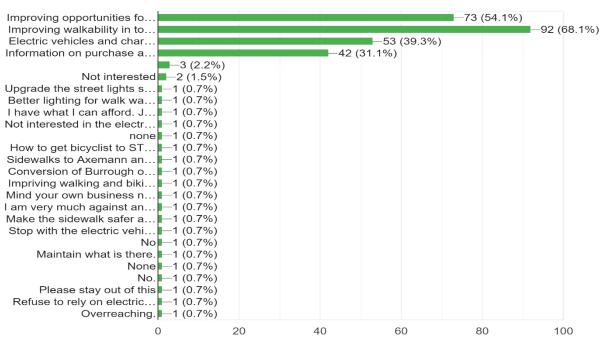

#### 21. Transportation

Improving walkability in town, making it a pleasant and safe walk to any destination, Upgrade the street lights so pedestrians can be seen

Electric vehicles and charging infrastructure: availability, cost, charging issues, etc.

Improving walkability in town, making it a pleasant and safe walk to any destination

Improving opportunities for bicycling in the area, Improving walkability in town, making it a pleasant and safe walk to any destination, Electric vehicles and charging infrastructure: availability, cost, charging issues, etc., Information on purchase and benefits of E-Bikes

I have what I can afford. Just stop!!!!

Improving walkability in town, making it a pleasant and safe walk to any destination, Not interested in the electric cars and charging!

none

How to get bicyclist to STOP at stop sings.

Improving walkability in town, making it a pleasant and safe walk to any destination, Sidewalks to Axemann and the Titan buildings to ease accessibility and cut down on drunk driving, while allowing more pedestrian traffic. A walking trail of brews and beverages perhaps (Gov. Pub, The Republic, Good Intent, Big Spring, Titan Hollow and Axemann)?

Improving walkability in town, making it a pleasant and safe walk to any destination, Electric vehicles and charging infrastructure: availability, cost, charging issues, etc., Conversion of Burrough owned vehicles to electric

Improving opportunities for bicycling in the area, Improving walkability in town, making it a pleasant and safe walk to any destination, Electric vehicles and charging infrastructure: availability, cost, charging issues, etc., Impriving walking and biking WITHOUT taking away parking spaces

Mind your own business nobody elected you for this

I am very much against anymore investment of my tax dollars or personal money in electric cars. Its a farce

Make the sidewalk safer and especially where the bricks are a lot of them are up loose some of the sidewalks aren't pretty bad shape. I travel by an electric scooter cuz I can't walk far because of my heart so I know there's certain curbs that I just cannot get up and down the town is not handicapped accessible in all areas even the stores in downtown Bellefonte or not always handicapped accessible

Improving opportunities for bicycling in the area, Improving walkability in town, making it a pleasant and safe walk to any destination, Stop with the electric vehicles. Fossil fuels are still used as well as child labor. Stop