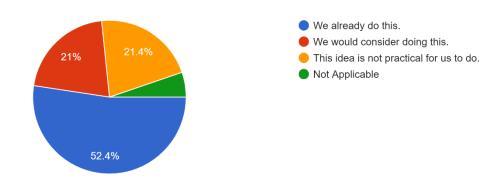

## Using low-flow shower heads.

229 responses

| response                                | percentage | 229 responses |
|-----------------------------------------|------------|---------------|
| We already do this                      | 52.40%     | 120           |
| We would consider doing this            | 21.00%     | 48            |
| This idea is not practical for us to do | 21.40%     | 49            |
| Not Applicable                          | 5.20%      | 12            |