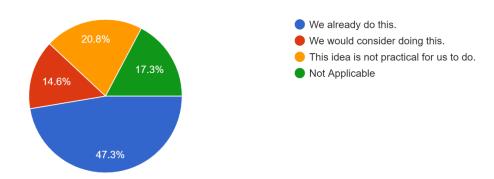

## Mulching our dry leaves in the fall.

226 responses

| response                                | percentage | 226 responses |
|-----------------------------------------|------------|---------------|
| We already do this                      | 47.30%     | 107           |
| We would consider doing this            | 14.60%     | 33            |
| This idea is not practical for us to do | 20.80%     | 47            |
| Not Applicable                          | 17.30%     | 39            |