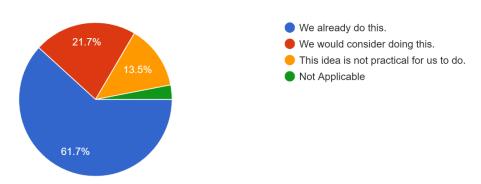

Reducing waste by purchasing packaging that can be reused (for example, glass jars for storage). 230 responses

| response                                | percentage | 230 responses |
|-----------------------------------------|------------|---------------|
| We already do this                      | 61.70%     | 142           |
| We would consider doing this            | 21.70%     | 50            |
| This idea is not practical for us to do | 13.50%     | 31            |
| Not Applicable                          | 3.00%      | 7             |