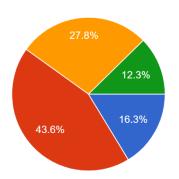

Adding rain barrels to our home or business so we can use the water in our yard. 227 responses

| response                                | percentage | 227 responses |
|-----------------------------------------|------------|---------------|
| We already do this                      | 16.30%     | 37            |
| We would consider doing this            | 43.60%     | 99            |
| This idea is not practical for us to do | 27.80%     | 63            |
| Not Applicable                          | 12.30%     | 28            |