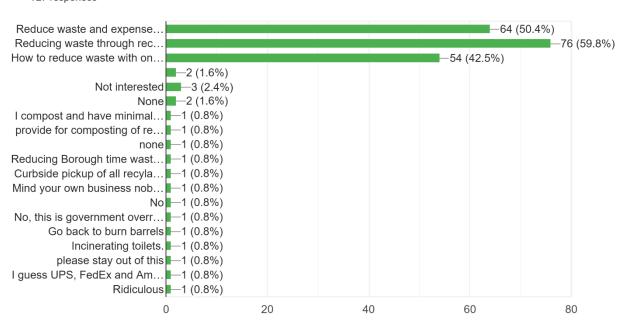

#### 17. Waste Reduction

Reducing waste through recycling, How to reduce waste with on-site composting

Reducing waste through recycling

Reduce waste and expenses by limiting purchase of excess packaging, Reducing waste through recycling, How to reduce waste with on-site composting

I compost and have minimal waste going out of the house. Why are we assuming everyone is wasteful???

Not interested

Reduce waste and expenses by limiting purchase of excess packaging, Reducing waste through recycling, How to reduce waste with on-site composting, provide for composting of recyclable take out containers.

Reduce waste and expenses by limiting purchase of excess packaging, Reducing waste through recycling

none

Reducing Borough time wasting.

Reduce waste and expenses by limiting purchase of excess packaging, Reducing waste through recycling, How to reduce waste with on-site composting, Curbside pickup of all recylable items would increase recycling

Mind your own business nobody elected you for this

Not interested

No, this is government overreach.

Go back to burn barrels

Incinerating toilets.

please stay out of this

I guess UPS, FedEx and Amazon will have to stop at borough limits

Ridiculous