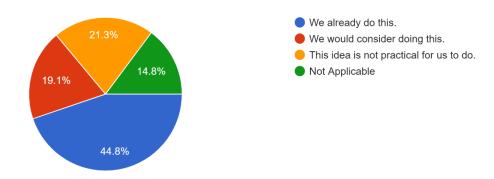

## Drive an electric car.

229 responses

| response                                | percentage | 229 responses |
|-----------------------------------------|------------|---------------|
| We already do this                      | 4.80%      | 11            |
| We would consider doing this            | 34.90%     | 80            |
| This idea is not practical for us to do | 53.30%     | 122           |
| Not Applicable                          | 7.00%      | 16            |