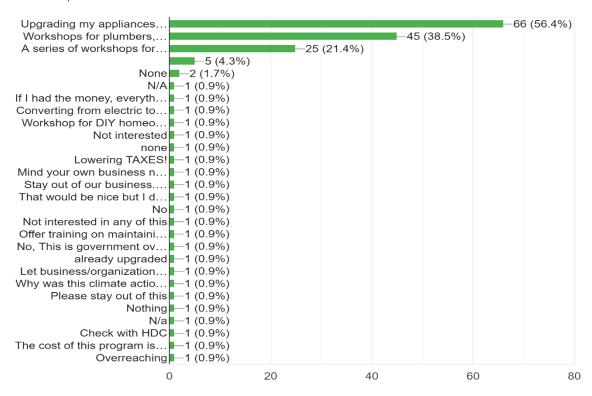

#### 13. Green Business and Home Practices

117 responses

#### 13. Green Business and Home Practices

Upgrading my appliances and equipment for greater energy efficiency

Workshops for plumbers, contractors, and do-it-yourself homeowners on replacing hot water heaters/heating furnaces with higher efficiency units

A series of workshops for contractors to meet new codes on building efficiency

None

N/A

If I had the money, everything would be green and I would have solar panels on my home. STOP! And do not let CODE enforce more than they already do!

Converting from electric to gas for savings.

Workshop for DIY homeowners to replace windows, prepare for winter, and other heat efficiency ideas

Not interested

none Lowering TAXES! Mind your own business nobody elected you for this Stay out of our business. You are over stepping your bounds That would be nice but I don't if hud will do that No Not interested in any of this Offer training on maintaining existing equipment until newer equipment can be purchased No, This is government overreach. already upgraded Let business/organizations, churches decide what is best for them. Why was this climate action plan done behind closed doors without any input or hearings from the public. Please stay out of this **Nothing** N/a Upgrading my appliances and equipment for greater energy efficiency, Check with HDC The cost of this program is huge. Give people a choice. Most will do the right thing. Mandating is NOT the answer. The people who drafted this plan and survey need to rethink their position as the climate police.

Overreaching