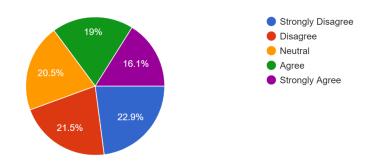

My household would benefit from a program for curbside collection of food waste.  ${\tt 205\,responses}$ 

| response          | percentage | 205 responses |
|-------------------|------------|---------------|
| Strongly Disagree | 22.9%      | 47            |
| Disagree          | 21.5%      | 44            |
| Neutral           | 20.5%      | 42            |
| Agree             | 19.0%      | 39            |
| Strongly Agree    | 16.1%      | 33            |