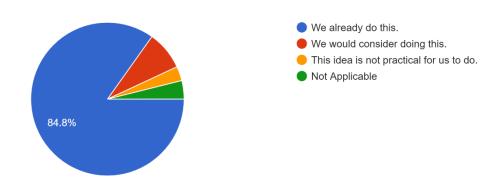

## Fixing leaky faucets.

| response                                | percentage | 231 responses |
|-----------------------------------------|------------|---------------|
| We already do this                      | 84.80%     | 196           |
| We would consider doing this            | 8.20%      | 19            |
| This idea is not practical for us to do | 3.00%      | 7             |
| Not Applicable                          | 3.90%      | 9             |