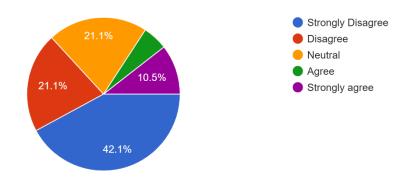

My business or organization would benefit from a program for curbside collection of food waste.

19 responses

| response          | percentage | 19 responses |
|-------------------|------------|--------------|
| Strongly Disagree | 42.10%     | 8            |
| Disagree          | 21.10%     | 4            |
| Neutral           | 21.10%     | 4            |
| Agree             | 5.30%      | 1            |
| Strongly Agree    | 10.50%     | 2            |