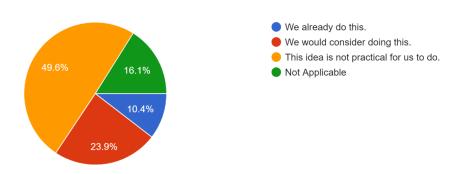

Using water collected by a dehumidifier in the washing machine. <sup>230</sup> responses

| response                                | percentage | 230 responses |
|-----------------------------------------|------------|---------------|
| We already do this                      | 10.40%     | 24            |
| We would consider doing this            | 23.90%     | 55            |
| This idea is not practical for us to do | 49.60%     | 114           |
| Not Applicable                          | 16.10%     | 37            |