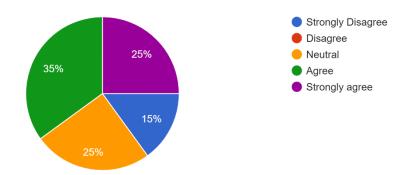

We would benefit from the creation of a year-round indoor farmer's market. 205 responses

| response          | percentage | 205 responses |
|-------------------|------------|---------------|
| Strongly Disagree | 5.4%       | 11            |
| Disagree          | 4.9%       | 10            |
| Neutral           | 15.6%      | 32            |
| Agree             | 40.0%      | 82            |
| Strongly Agree    | 34.1%      | 70            |