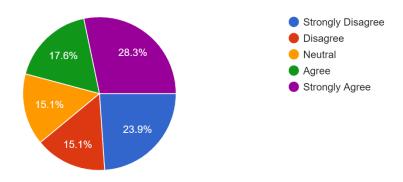

My household would benefit from public sector initiatives such as community solar programs.  ${\tt 205\,responses}$ 

| response          | percentage | 205 responses |
|-------------------|------------|---------------|
| Strongly Disagree | 23.9%      | 49            |
| Disagree          | 15.1%      | 31            |
| Neutral           | 15.1%      | 31            |
| Agree             | 17.6%      | 36            |
| Strongly Agree    | 28.3%      | 58            |