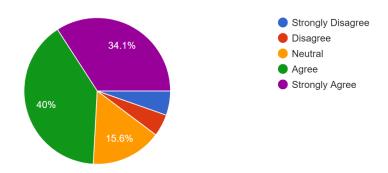

We would benefit from the creation of a year-round indoor farmer's market. 205 responses

| response          | percentage | 205 responses |
|-------------------|------------|---------------|
| Strongly Disagree | 5.4%       | 11            |
| Disagree          | 4.9%       | 10            |
| Neutral           | 15.6%      | 32            |
| Agree             | 40.0%      | 82            |
| Strongly Agree    | 34.1%      | 70            |