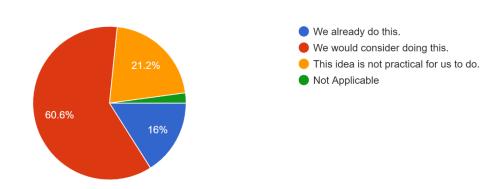

Using trash bags made out of recycled materials.

| response                                | percentage | 231 responses |
|-----------------------------------------|------------|---------------|
| We already do this                      | 16.00%     | 37            |
| We would consider doing this            | 60.60%     | 140           |
| This idea is not practical for us to do | 21.20%     | 49            |
| Not Applicable                          | 2.20%      | 5             |