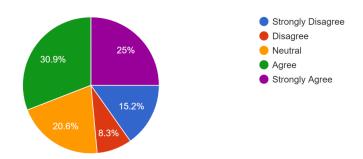

Residents should take the initiative in addressing climate impacts. 204 responses

| response          | percentage | 204 responses |  |
|-------------------|------------|---------------|--|
| Strongly Disagree | 15.2%      | 31            |  |
| Disagree          | 8.3%       | 17            |  |
| Neutral           | 20.6%      | 42            |  |
| Agree             | 30.9%      | 63            |  |
| Strongly Agree    | 25.0%      | 51            |  |