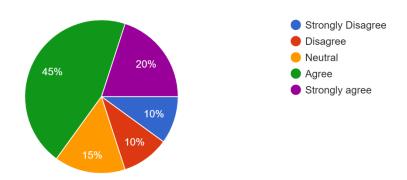

We would benefit from the creation of a year-round indoor farmer's market. 205 responses

| response          | percentage | 205 responses |
|-------------------|------------|---------------|
| Strongly Disagree | 5.4%       | 11            |
| Disagree          | 4.9%       | 10            |
| Neutral           | 15.6%      | 32            |
| Agree             | 40.0%      | 82            |
| Strongly Agree    | 34.1%      | 70            |