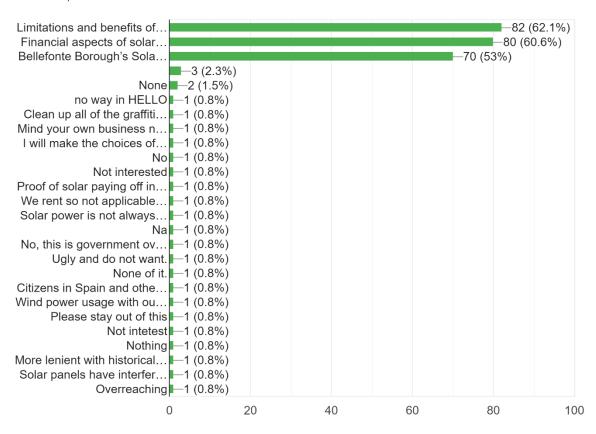

## 15. Solar Energy

132 responses

## 15. Solar Energy

Limitations and benefits of installing solar energy

Bellefonte Borough's Solar Energy Ordinance

Limitations and benefits of installing solar energy, Financial aspects of solar energy (includes upfront costs and net metering paybacks), Bellefonte Borough's Solar Energy Ordinance

Financial aspects of solar energy (includes upfront costs and net metering paybacks)

Financial aspects of solar energy (includes upfront costs and net metering paybacks)

no way in HELLO

Clean up all of the graffiti around town.

Mind your own business nobody elected you for this

# **Bellefonte Borough Council Packet June 20, 2023**

| I will make the choices of our household.                                                                                                                                              |
|----------------------------------------------------------------------------------------------------------------------------------------------------------------------------------------|
| No                                                                                                                                                                                     |
| Not interested                                                                                                                                                                         |
| Proof of solar paying off in the long run                                                                                                                                              |
| We rent so not applicable to me? But would like to rent from a pm or landlord using these resources.                                                                                   |
| Solar power is not always reliable and not affordable                                                                                                                                  |
| Na                                                                                                                                                                                     |
| No, this is government overreach.                                                                                                                                                      |
| Ugly and do not want.                                                                                                                                                                  |
| None of it.                                                                                                                                                                            |
| Limitations and benefits of installing solar energy, Financial aspects of solar energy (includes upfront costs and net metering paybacks), Bellefonte Borough's Solar Energy Ordinance |
| Limitations and benefits of installing solar energy, Financial aspects of solar energy (includes upfront costs and net metering paybacks), Bellefonte Borough's Solar Energy Ordinance |
| Citizens in Spain and other countries have gone bankrupt after switching to solar. It is not a cost effective.                                                                         |
| Limitations and benefits of installing solar energy, Bellefonte Borough's Solar Energy Ordinance, Wind power usage with our wonderful hills, mountains that surround us!               |
| Please stay out of this                                                                                                                                                                |
| Not intetest                                                                                                                                                                           |
| Nothing                                                                                                                                                                                |
| Solar panels have interfered with cell phone service                                                                                                                                   |
| Overreaching                                                                                                                                                                           |
|                                                                                                                                                                                        |