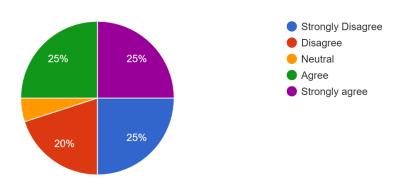

Residents should take the initiative in addressing climate impacts. 204 responses

| response          | percentage | 204 responses |  |
|-------------------|------------|---------------|--|
| Strongly Disagree | 15.2%      | 31            |  |
| Disagree          | 8.3%       | 17            |  |
| Neutral           | 20.6%      | 42            |  |
| Agree             | 30.9%      | 63            |  |
| Strongly Agree    | 25.0%      | 51            |  |