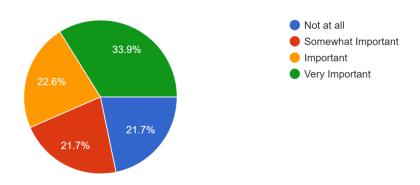

How important is it for me as an individual to address these issues? 230 responses

| response           | percentage | 230 responses |
|--------------------|------------|---------------|
| Not at all         | 21.70%     | 50            |
| Somewhat Important | 21.70%     | 50            |
| Important          | 22.60%     | 52            |
| Very Important     | 33.90%     | 78            |