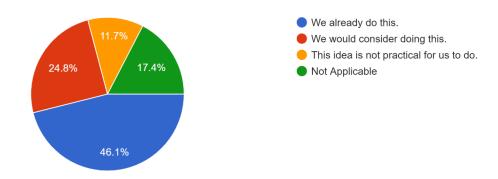

Using an electric lawn mower or a manual push mower to mow the grass. 229 responses

| response                                | percentage | 229 responses |
|-----------------------------------------|------------|---------------|
| We already do this                      | 20.50%     | 47            |
| We would consider doing this            | 19.70%     | 45            |
| This idea is not practical for us to do | 41.90%     | 96            |
| Not Applicable                          | 17.90%     | 41            |