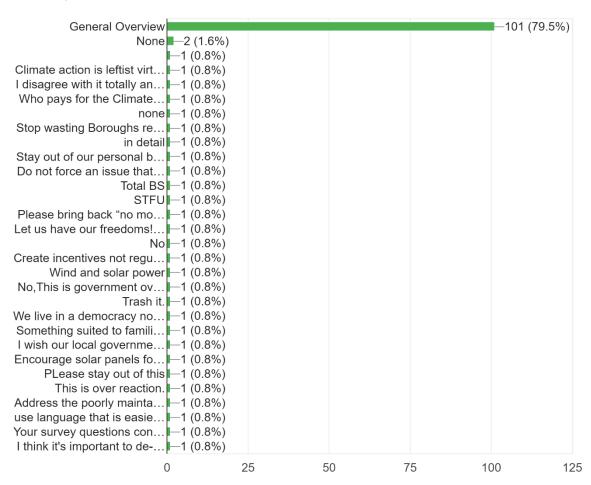

## **Expanded comments for question 11:**

Climate action is leftist virtue signaling.

I disagree with it totally and feel it was a waste of time for someone or a group to be putting this crap together. As I said before, the Federal and State Governments are already establishing guidelines, we don't needs more. As for charging stations and EV cars, most people in Bellefonte don't have the money to afford them. Hybrid car that also run on gas are the way to go!

Who pays for the Climate Action Plan?

Stop wasting Boroughs resources

General Overview, in detail

## Bellefonte Borough Council Packet June 20, 2023

Stay out of our personal business. We know all the options you have listed are available. Some of us dont agre with them or can't afford to make the changes.

Do not force an issue that is not welcome in the area

Total BS

STFU

Please bring back "no mow may"

Let us have our freedoms! We will never stop climate change.

General Overview, No

Create incentives not regulations

Wind and solar power

No, This is government overreach.

Trash it.

We live in a democracy not a dictorship. I wish we truly did have a true democracy, not catering to special interest groups.

General Overview, Something suited to families with young kids.

I wish our local government would address the dangerous cross walks especially Allegheny and High intersection. I have had near collision with vehicles as a pedestrian while walking my dogs. Most of the drivers are not looking or paying any attention to pedestrians.for p

Encourage solar panels for residents and businesses

PLease stay out of this

This is over reaction.

Address the poorly maintained old trees in and around the historic district rather than expect home owner do it. Too much damage done during storms because they are not properlyMaintained.

use language that is easier to understand

Your survey questions concern me. They are an invasion of my home,, freedom and choice.

General Overview, I think it's important to de-politicize Climate conversations and especially the word "sustainability" which sometimes has nothing to do with climate action.