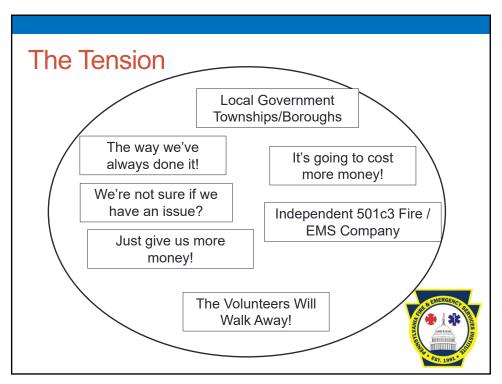

### III. ITEMS FOR DISCUSSION:

- A) EAB Survey Discussion- 20 Minutes
- B) New Police Report Format- 15 Minutes
- C) Potter Street Speeding, related safety issues 10 Minutes
- D) Armory Building improvements update- 10 Minutes