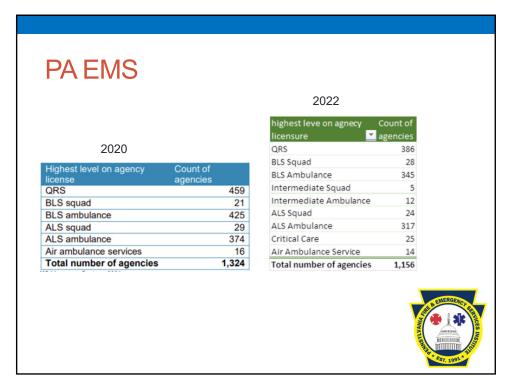

FONTE PA – MAY 31, 2023



Bellefonte Emergency Medical Services



1

### Question 1

- What is the greatest concern for the future Bellefonte EMS?
  - As a EMS Leader / Board Member
  - · As a Township / Borough Official



### Jerry Ozog, MPA, EFO, CAE

- Executive Director
  - PFESI
- Former Deputy Chief
  - Hampden Township VFC
  - Cumberland County PA
- Fire Service Consultant
- 30+ years experience in Pennsylvania Fire Service
- Adjunct Fire Science Instructor – HACC
- National Fire Academy Contract Instructor





3

## Why are we here?

- EMS organizations are critical to public safety in Pennsylvania
- The majority are nonprofits membership organizations
- Changing community demographics
- · Greater expectations for our service
- Greater accountability
- Legal issues



Δ











## Your System – Complexity

### **Emergency Services**

Bellefonte EMS

#### **Local Government**

- · Boggs Twp.
- Huston
- · Milesburg Borough
- Marion
- Union
- · Bellefonte Borough
- · Benner Twp.
- · Howard Twp.
- · Spring Twp.
- Unionville





### **EMS Service Area**

| Municipality       | Area Served |
|--------------------|-------------|
| Bellefonte Borough | 100.0%      |
| Spring Twp.        | 50.0%       |
| Benner Twp.        | 50.0%       |
| Boggs Twp.         | 100.0%      |
| Milesburg Borough  | 100.0%      |
| Union Twp.         | 100.0%      |
| Howard Twp.        | 50.0%       |
| Marion Twp.        | 50.0%       |
| Unionville Borough | 100.0%      |
| Huston Twp         | 2.0%        |







How will we address our challenges?

- · Individually?
- · Collecti