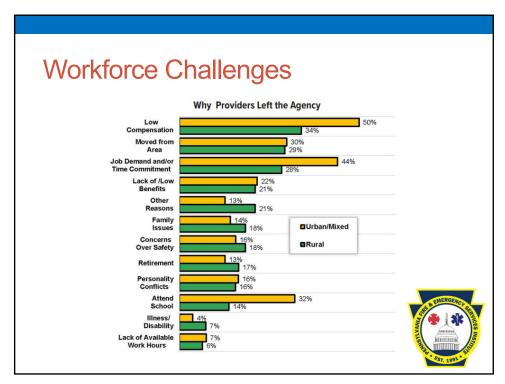

-----------------------|------------|------------------------------------------|
| Borough 1  | 15%                        | 28%                           | 15%        | 19%                                      |
| Township 1 | 20%                        | 21%                           | 23%        | 21%                                      |
| Township 2 | 29%                        | 17%                           | 22%        | 23%                                      |
| Township 3 | 36%                        | 34%                           | 41%        | 37%                                      |



## Problem 2 – EMS System Stress

- Increased use of more automatic aid
- Response Times
- Recruitment challenges
- Employees with multiple jobs
- Lack of quality volunteer members



31



### **Differences**

#### **EMS**

- Accountable to Board/Employees
- Leadership decisions affect members/employees
- Single focus

#### **Local Government**

- Accountable to citizens in the community
  - Leadership decisions affect employees
- · The big picture
  - (All functions PD, streets)
- · Professional managers



33

### Effective Governance - EMS Organizations

- Strong Nonprofit Management
- Bylaws
- Meeting Minutes
- Budget / Financial Planning





# What is your reporting method? Best Practice – Define it

- Report directly to elected official(s)?
- Report to committee?
- Report to manager or another employee?



35

# Contract or agreement Best Practice - Agree in writing

- Is there a contract outlining roles, responsibilities, problem solving, funding, and equipment rep