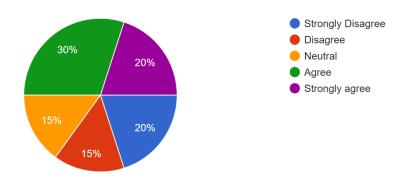

Residents should take the initiative in addressing climate impacts. 204 responses

| response          | percentage | 204 responses |  |
|-------------------|------------|---------------|--|
| Strongly Disagree | 15.2%      | 31            |  |
| Disagree          | 8.3%       | 17            |  |
| Neutral           | 20.6%      | 42            |  |
| Agree             | 30.9%      | 63            |  |
| Strongly Agree    | 25.0%      | 51            |  |