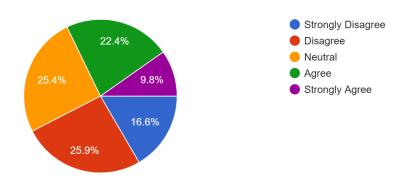

I want to do more to recycle, but I don't know what can and cannot be recycled. 205 responses

| response          | percentage | 205 responses |
|-------------------|------------|---------------|
| Strongly Disagree | 16.6%      | 34            |
| Disagree          | 25.9%      | 53            |
| Neutral           | 25.4%      | 52            |
| Agree             | 22.4%      | 46            |
| Strongly Agree    | 9.8%       | 20            |