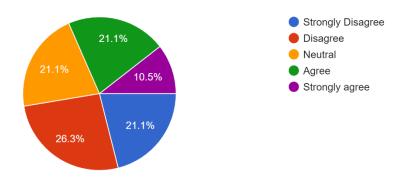

My customers appreciate that we are helping them to reduce their carbon footprint by offering reduced or compostable packaging and reusable bags.

19 responses

| response          | percentage | 19 responses |
|-------------------|------------|--------------|
| Strongly Disagree | 21.10%     | 4            |
| Disagree          | 26.30%     | 5            |
| Neutral           | 21.10%     | 4            |
| Agree             | 21.10%     | 4            |
| Strongly Agree    | 10.50%     | 2            |