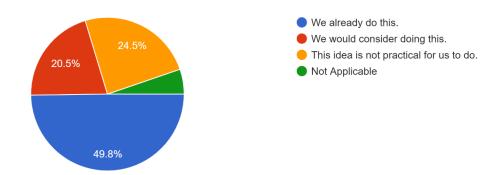

# **Bellefonte Borough Council Packet June 20, 2023**

Walk rather than drive whenever possible.

| response                                | percentage | 229 responses |
|-----------------------------------------|------------|---------------|
| We already do this                      | 49.8%      | 114           |
| We would consider doing this            | 20.5%      | 47            |
| This idea is not practical for us to do | 24.5%      | 56            |
| Not Applicable                          | 5.2%       | 12            |