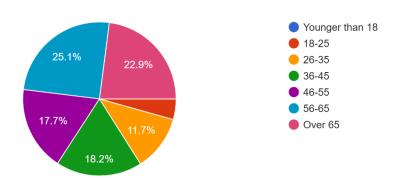

## 4. Your age (check off the box within your age range)

231 responses

| Age       | percentage | 231 responses |
|-----------|------------|---------------|
| less than |            |               |
| 18        | 0          | 0             |
| 18-25     | 4.30%      | 10            |
| 26-35     | 11.70%     | 27            |
| 36-45     | 18.20%     | 42            |
| 46-55     | 17.70%     | 41            |
| 56-65     | 25.10%     | 58            |
| over 65   | 22.90%     | 53            |