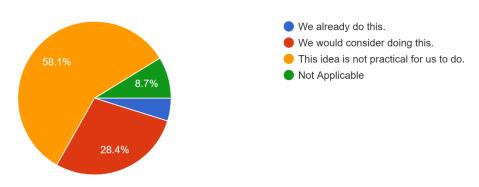

Use public transportation for local travel (CATA, Uber, Lyft, etc.). 229 responses

| response                                | percentage | 229 responses |
|-----------------------------------------|------------|---------------|
| We already do this                      | 4.8%       | 11            |
| We would consider doing this            | 28.4%      | 65            |
| This idea is not practical for us to do | 58.1%      | 133           |
| Not Applicable                          | 8.7%       | 20            |