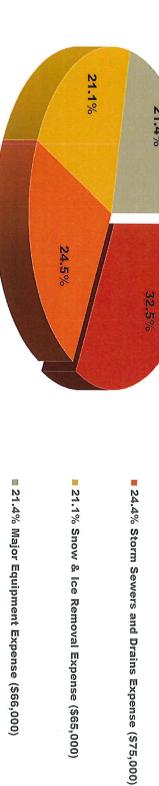

Top four Liquid Fuel fund expenses shown as percentages of total fund expenses

■ 32.5% Project Work Expense : street paving (\$100,000)

21.1% Snow & Ice Removal Expense (\$65,000)

■ 21.4% Major Equipment Expense (\$66,000)