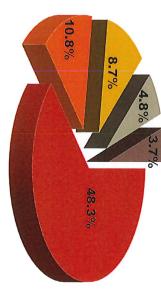

Top five expenses in the Parks Fund shown as percent of total fund expenses

- 48.3% Salary Expense (\$5,800)
- 10.8% Capital Expenditures (\$13,000)
- 8.7% Lease Payment (\$10,425)
- 4.8% Materials & Supplies Expense (\$5,800)
- 3.7% Contracted Services Expense (\$4,500)