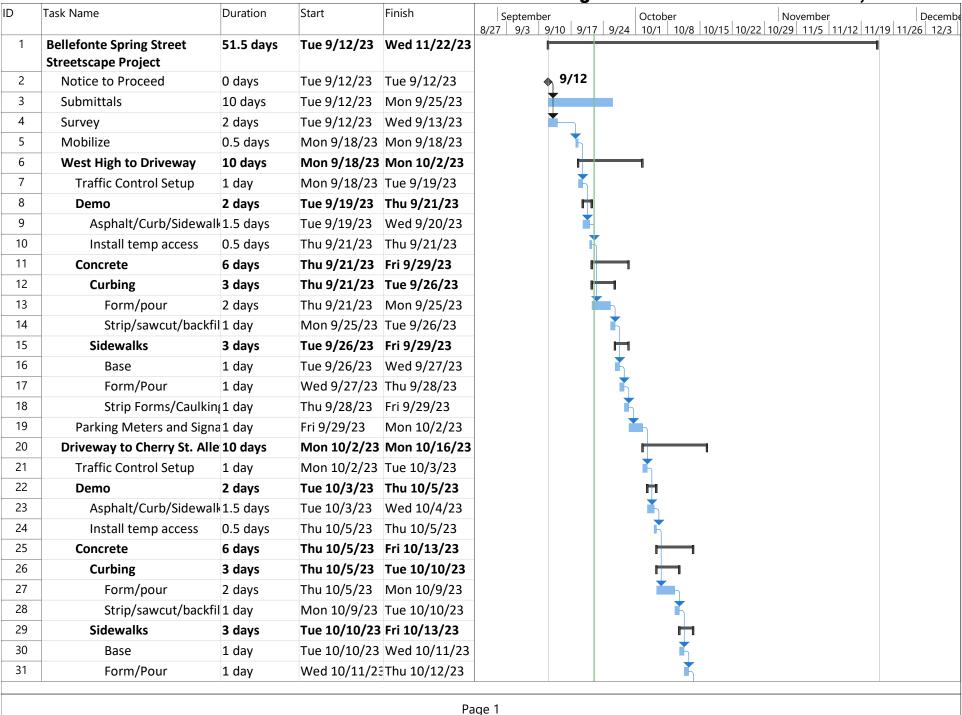

v>

Fri 9/22/2023 10:17 AM

To:Alyssa Doherty <adoherty@bellefontepa.gov>

1 attachments (106 KB)

Bellefonte Spring Street Streetscape Project.pdf;

Alyssa:

Please place this email (as a cover sheet) along with the attachments in the next Council packet.

Thank you,

Donald L. Holderman Assistant Borough Manager Bellefonte Borough 814-355-1501 extension 215



From: Jaunette Matis < Jaunette@nastaseconstruction.com>

Sent: Friday, September 22, 2023 6:01 AM

Subject: Bellefonte Spring Street Streetscape Project Schedule

Good Morning,

Please find attached the schedule for Spring Street Streetscape project. Should you have questions or need additional information please let us know.

Thank you,

### Jaunette Matis

Project Administrator M: 814-280-5373



P.O. Box 1 Snow Shoe, PA 16874



|    | Task Name                            | Duration     | Start                     | Finish       | September | October   November   Decem