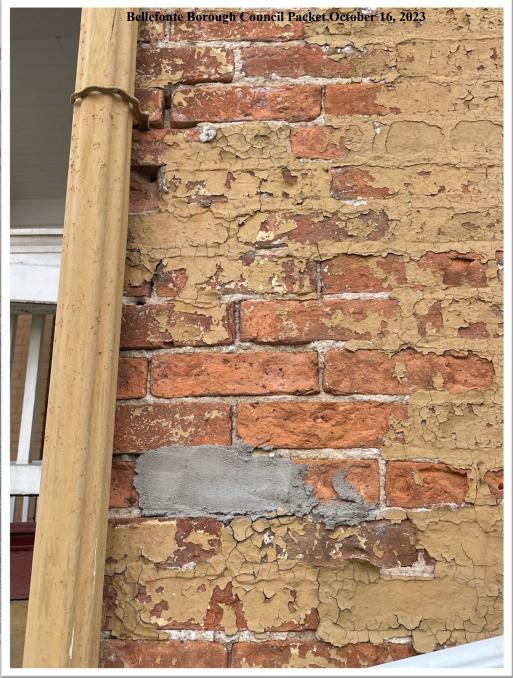

#### IX. REPORTS

| Elected Official and Staff Reports                                                                                                                                                                                 |                    |           |  |  |
|--------------------------------------------------------------------------------------------------------------------------------------------------------------------------------------------------------------------|--------------------|-----------|--|--|
| Please limit all reports/rebuttals/deliberations to three minutes maximum.                                                                                                                                         |                    |           |  |  |
| DEPARTMENT                                                                                                                                                                                                         | OFFICIAL/<br>STAFF | REPORT    |  |  |
| Mayor                                                                                                                                                                                                              | Mayor Johnson      |           |  |  |
| Police                                                                                                                                                                                                             | Chief Weaver       | Submitted |  |  |
| September 2023 Report                                                                                                                                                                                              |                    |           |  |  |
| Parking Enforcement and Animal Control September 2023 Report                                                                                                                                                       |                    |           |  |  |
| Parking                                                                                                                                                                                                            | Ms. McCullough     | Submitted |  |  |
| Parking Report for September 2023                                                                                                                                                                                  |                    |           |  |  |
| Office of Community Affairs (OCA)                                                                                                                                                                                  | Ms. Thompson       | Submitted |  |  |
| HARB                                                                                                                                                                                                               |                    |           |  |  |
| ➤ Motion/2 <sup>nd</sup> to approve Landmarks SGA, LLC. as the firm for the CLG Grant project to update the Bellefonte Borough Historic Design Guidelines.                                                         |                    |           |  |  |
| Motion/2 <sup>nd</sup> to approve the issuance of Certificate of Appropriate for the following HARB projects:                                                                                                      |                    |           |  |  |
| > 348 E. Curtin Street - Motion to approve the project as presented with the modification that the siding be Hardi Plank or a non-combustible equivalent and that a survey be done to determine property lines.    |                    |           |  |  |
| ➤ 123 S. Spring Street - Motion to approve the project as presented with the modification that the cap be replaced with concrete (currently) with flashing, as it is a character-defining feature of the building. |                    |           |  |  |
| Nuisance Codes – Mr. Cabibbo resigned on October 10. Staff will work to fill this position.                                                                                                                        |                    |           |  |  |
| Borough Manager                                                                                                                                                                                                    | Mr. Stewart        | Submitted |  |  |