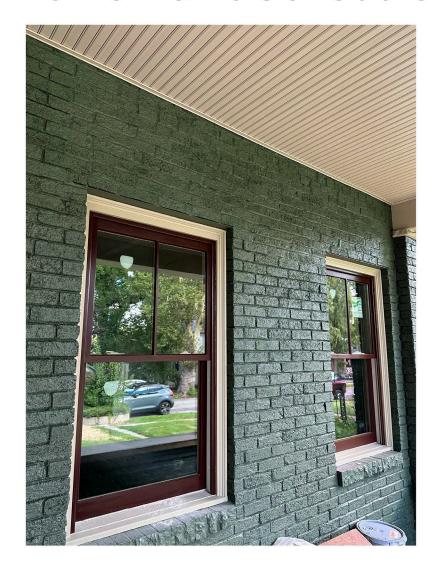

e caps, and half-round gutter. Surrounding properties are late nineteenth and early twentieth century residential buildings.

#### **Project Description:**

Rebuild garage off alleyway of the property. Width to remain the same, however will go deeper onto property to accommodate modern vehicles. Existing foundation in poor condition, so will be removed and rebuilt. Colors to match house.



# **Property Condition**









## Rebuild Garage

- Footprint for existing garage was 20'1" wide by 20'9" deep
- Footprint for new garage to be essentially same width, but 4' deeper to accommodate modern vehicles.
- Poured concrete slab and three walls. Framed wall housing garage door



# **Proposed Garage Elevations**









04 RIGHT SIDE ELEVATION
A-02 SCALE: 1/4'=1'-0'

## Home Paint Schedule





# Garage Sample Materials - Siding/Shingles

Base Color: Olive

Main Siding Color Main Siding Style DOUBLE 4"

Trim and Accent Color

### **Country Beige**



**HAND-SPLIT SHAKE** 

- As it is off alleyway, and not visible from any main roads, we would like to use vinyl siding in matching colors to side the garage.
- Asphalt Shingles to match style currently on house, different color to better complement new colors



Page 39 of 96

## Garage Sample Materials, cont. - Garage Door



Carriage Style, Tan garage door

Base Color: Olive

Main Siding Color

Trim and Accent Color

**Country Beige** 

# 

- **9.** New additions, exterior alterations, or related new construction shall not destroy historic materials that characterize the property. The new work shall be differentiated from the o