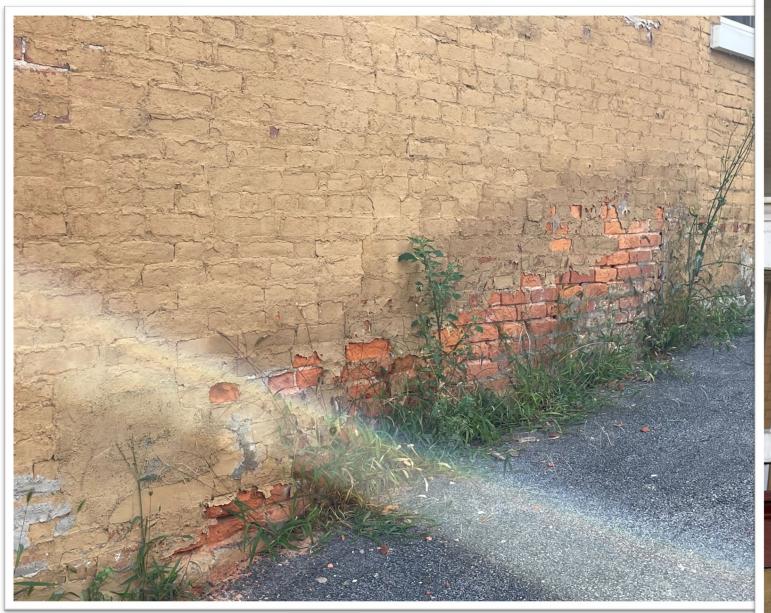

#### IX. REPORTS

| Elected Official and Staff Reports                                                                                                                                                                                 |                    |           |  |  |
|--------------------------------------------------------------------------------------------------------------------------------------------------------------------------------------------------------------------|--------------------|-----------|--|--|
| Please limit all reports/rebuttals/deliberations to three minutes maximum.                                                                                                                                         |                    |           |  |  |
| DEPARTMENT                                                                                                                                                                                                         | OFFICIAL/<br>STAFF | REPORT    |  |  |
| Mayor                                                                                                                                                                                                              | Mayor Johnson      |           |  |  |
| Police                                                                                                                                                                                                             | Chief Weaver       | Submitted |  |  |
| September 2023 Report                                                                                                                                                                                              |                    |           |  |  |
| Parking Enforcement and Animal Control September 2023 Report                                                                                                                                                       |                    |           |  |  |
| Parking                                                                                                                                                                                                            | Ms. McCullough     | Submitted |  |  |
| Parking Report for September 2023                                                                                                                                                                                  |                    |           |  |  |
| Office of Community Affairs (OCA)                                                                                                                                                                                  | Ms. Thompson       | Submitted |  |  |
| HARB                                                                                                                                                                                                               |                    |           |  |  |
| ➤ Motion/2 <sup>nd</sup> to approve Landmarks SGA, LLC. as the firm for the CLG Grant project to update the Bellefonte Borough Historic Design Guidelines.                                                         |                    |           |  |  |
| Motion/2 <sup>nd</sup> to approve the issuance of Certificate of Appropriate for the following HARB projects:                                                                                                      |                    |           |  |  |
| > 348 E. Curtin Street - Motion to approve the project as presented with the modification that the siding be Hardi Plank or a non-combustible equivalent and that a survey be done to determine property lines.    |                    |           |  |  |
| ➤ 123 S. Spring Street - Motion to approve the project as presented with the modification that the cap be replaced with concrete (currently) with flashing, as it is a character-defining feature of the building. |                    |           |  |  |
| Nuisance Codes – Mr. Cabibbo resigned on October 10. Staff will work to fill this position.                                                                                                                        |                    |           |  |  |
| Borough Manager                                                                                                                                                                                                    | Mr. Stewart        | Submitted |  |  |