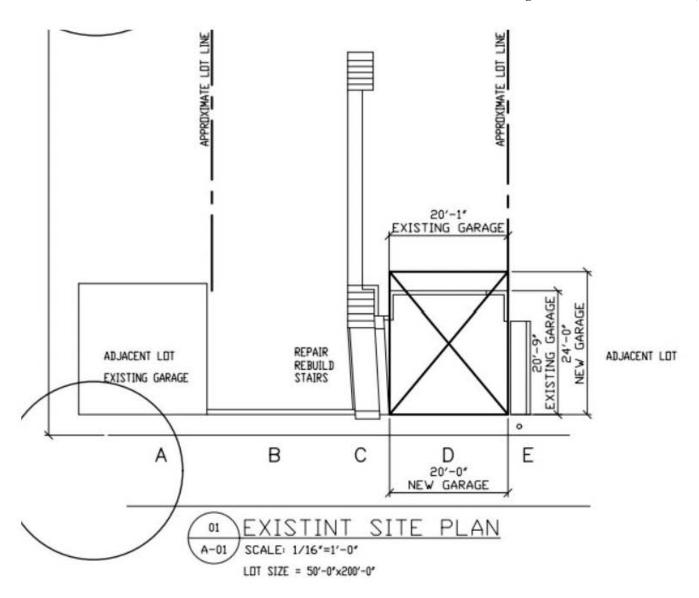

operty appear to be modern replacements. The front porch exhibits square brick columns, a solid brick rail with slate caps, and half-round gutter. Surrounding properties are late nineteenth and early twentieth century residential buildings.

#### **Project Description:**

Rebuild garage off alleyway of the property. Width to remain the same, however will go deeper onto property to accommodate modern vehicles. Existing foundation in poor condition, so will be removed and rebuilt. Colors to match house.



# **Property Condition**









## Rebuild Garage

- Footprint for existing garage was 20'1" wide by 20'9" deep
- Footprint for new garage to be essentially same width, but 4' deeper to accommodate modern vehicles.
- Poured concrete slab and three walls. Framed wall housing garage door



# **Proposed Garage Elevations**









04 RIGHT SIDE ELEVATION
A-02 SCALE: 1/4'=1'-0'

## Home Paint Schedule





# Garage Sample Materials - Siding/Shingles

Base Color: Olive

Main Siding Color Main Siding Style DOUBLE 4"

Trim and Accent Color

### **Country Beige**



**HAND-SPLIT SHAKE** 

- As it is off alleyway, and not visible from any main roads, we would like to use vinyl siding in matching colors to side the garage.
- Asphalt Shingles to match style currently on house, different color to better complement new colors



Page 39 of 96

## Garage Sample Materials, cont. - Garage Door



Carriage Style, Tan garage door

Base Color: Olive

Main Siding Color

Trim and Accent Color

**Country Beige** 

# 

- **9.** New additions, exterior alterations, or related new construction