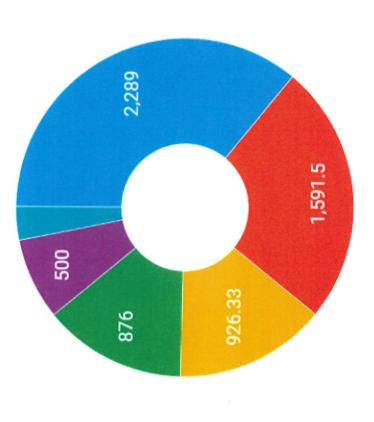

|                                         |                                                                    |                     |                         | 2023                 |                        |                                     |                           |
|-----------------------------------------|--------------------------------------------------------------------|---------------------|-------------------------|----------------------|------------------------|-------------------------------------|---------------------------|
|                                         |                                                                    | 2022                | 2023                    | projected            | Total                  | 2023                                | 2024                      |
| Acct#                                   |                                                                    | Final               | 9 months                | 3 months             | 2023                   | Budget                              | Budget                    |
| ~~~~                                    | Revenue                                                            |                     |                         | 9 111011             | LULU                   | Dudgot                              | Duager                    |
| 341.010                                 | Interest Income                                                    | \$4,147.44          | \$4,972.85              | \$800.00             | \$5,772.85             | \$2,100.00                          | \$4,500.0                 |
| 342.200                                 | Rental Income                                                      | \$0.00              | \$13,000.00             |                      |                        |                                     | \$15,600.0                |
| 354.030                                 | State Grant Proceeds                                               | \$41,400.00         | \$0.00                  |                      |                        | \$100,000.00                        | \$327,000.0               |
| 357,030                                 |                                                                    | \$0.00              | \$0.00                  |                      |                        |                                     |                           |
| 378.122                                 | Bulk Water Sales-Niagara-Howard Plant                              | \$163,544.13        | \$53,926.20             |                      |                        |                                     | \$0,0                     |
| 378.700                                 |                                                                    | \$90,805.16         | \$31,249,59             | \$15,624.80          |                        | 4 4 4 4 4 5 5 5 7 4 5 6 4 1 5 6 6 1 | \$95,000.0                |
| 391.900                                 |                                                                    | \$940,205.00        | \$0.00                  |                      |                        |                                     | \$48,000.0                |
| *************************************** |                                                                    |                     |                         | \$0.00               |                        | \$0.00                              | \$0.0                     |
|                                         | Subtotal Revenue                                                   | \$1,240,101.73      | \$103,148.64            | \$364,285,32         | <u>\$467,433.96</u>    | \$548,700.00                        | \$490,100.0               |
| 399.001                                 | Use of Reserves                                                    | \$0.00              | \$0.00                  | \$0.00               | \$0.00                 | \$83,195,00                         | \$149,845.0               |
|                                         | Total Revenue                                                      | \$1,240,101.73      | \$103,148.64            | \$364,285,32         | \$467,433.96           | \$631,895.00                        | \$639,945.00              |
|                                         | Expenses                                                           |                     |                         |                      |                        |                                     |                           |
| 410.700                                 | Police Dept Upgrade Expense                                        | \$16,632.48         | \$0.00                  | \$0.00               | \$0.00                 | \$0.00                              | \$0.00                    |
| 436,318                                 | Parkview Heights Stormwater Mgmt Exp                               | \$44,067.49         | \$334.00                | \$0.00               | \$334.00               | \$277,000.00                        | \$0.00                    |
| 450.215                                 | Armory Postage Expense                                             | \$10.00             | \$0.00                  | \$0.00               | \$0.00                 | \$0.00                              | \$0.00                    |
| 450.314                                 | Armory Legal Expense                                               | \$3,010.00          | \$0.00                  | \$0,00               | \$0.00                 | \$0.00                              | \$0.00                    |
| 450.351                                 | Armory Commercial Insurance Exp                                    | \$1,420.00          | \$0.00                  | \$0.00               | \$0.00                 | \$0.00                              | \$0.00                    |
| 450.361                                 | Armory Electricity Expense                                         | \$252.41            | \$0,00                  | \$0.00               | \$0.00                 | \$0.00                              | \$0,00                    |
| 450.373                                 | Armory Building Maint Expense                                      | \$32.49             | \$0.00                  | \$0.00               | \$0.00                 | \$0.00                              | \$0.00                    |
| 451,361                                 | Electricity - Water St Property                                    | \$1,222.27          | \$2,103.48              | \$1,200.00           | \$3,303.48             | \$500.00                            | \$3,500.00                |
| 451.800                                 | Water St Property Expenses                                         | \$815.26            | \$17.17                 | \$0.00               | \$17.17                | \$5,100.00                          | \$1,000.00                |
| 455.215                                 | Postage Expense                                                    | \$0.00              | \$0.00                  | \$5.00               | \$5.00                 | \$5.00                              | \$5,00                    |
| 455.310                                 | Audit Expense                                                      | \$0.00              | \$350.00                | \$0,00               | \$350.00               | \$350.00                            | \$400.00                  |
| 455.314                                 | Legal Fees Expense                                                 | \$245.00            | \$0.00                  | \$0.00               | \$0.00                 | \$250.00                            | \$0.00                    |
| 46.250<br>460.351                       | Waterfront Expenses                                                | \$0,00              | \$3,675.00              | \$0.00               | \$3,675.00             | \$0.00                              | \$4,000.00                |
|                                         | Commercial Insurance Exp-Waterfront Electricity Expense-Waterfront | \$1,000.00          | \$0.00                  | \$600.00             | \$600.00               | \$600,00                            | \$650.00                  |
| 463,500                                 | Contribution to CBICC                                              | \$845.84            | \$1,012.63              | \$350.00             | \$1,362.63             | \$1,200.00                          | \$1,500.00                |
| 465.210                                 | Office Supplies Expense                                            | \$30.00             | \$0.00<br>\$90.58       | \$1,000.00           | \$1,000.00             | \$1,000.00                          | \$1,000.00                |
| Section (1994)                          | Water St Building Loan-FNB-Principal                               | \$23,324.02         | \$17,888.50             | \$0.00<br>\$6,041,96 | \$90.58<br>\$23,930.46 | \$30.00                             | \$30,00                   |
| 471.711                                 | Water St Builidng Loan-FNB-Interest                                | \$2,283.14          | \$1,316.87              | \$359.83             | \$23,930.46            | \$23,935.00                         | \$24,555.00               |
| 472.401                                 | Prin Payments-NW Loan #3432-Waterfront                             | \$0.00              | \$40,784.29             | \$13,839.26          | \$54,623.55            | \$1,675.00<br>\$54,615.00           | \$1,055.00<br>\$56,635.00 |
| 472.402                                 | Int Exp-NW Loan #3432-Waterfront                                   | \$0.00              | \$13,049.12             | \$4,105.21           | \$17,154.33            | \$17,165.00                         |                           |
| 472.900                                 | Interest Expense-Reliance #914-Armory                              | \$6,516,18          | \$0.00                  | \$0.00               | \$0.00                 | \$0.00                              | \$15,145.00               |
| 472.901                                 | Principal payments-Reliance #914-Amory                             | \$524,130.96        | \$0.00                  | \$0.00               | \$0.00                 |                                     | \$0.00                    |
| 481.500                                 | Conservation of Natural Resources Exp                              | \$3,469.50          | \$0.00                  | \$3,470.00           | \$3,470.00             | \$0.00<br>\$3,470.00                | \$0.00<br>\$3,470.00      |
| 485.600                                 | Gamble Mill Expenses                                               | \$87,50             | \$0.00                  | \$0.00               | \$0.00                 | \$0.00                              | \$0.00                    |
| 490.003                                 | Train Station Grant Expense                                        | \$102,793.07        | \$0.00                  | \$0.00               | \$0.00                 | \$0.00                              | \$0.00                    |
| 490.004                                 | Baseball Field Grant Expense                                       | \$30,640.19         | \$0.00                  | \$0.00               | \$0.00                 | \$0.00                              | \$0.00                    |
| 490.005                                 | Spring St Streetscape Project Expense                              | \$16,649.98         | \$40,552.58             | \$5,000.00           | \$45,552.58            | \$0.00                              | \$327,000.00              |
| 497,000                                 | Grant Expense                                                      | \$71,777.88         | \$217,950.00            | \$0.00               | \$217,950.00           | \$0.00                              | \$0.00                    |
| 499.905                                 | Miscellaneous Expense                                              | \$0.00              | <u>\$153,63</u>         | <u>\$0,00</u>        | <u>\$153.63</u>        | \$0,00                              | \$0.00                    |
|                                         | Subtotal - Expenses                                                | \$852,255.66        | \$339,277.85            | \$35,971.26          | \$375,249.11           | \$386,895.00                        | \$439,945.00              |
| 430.700                                 | Capital Expenditures - Musser Lane                                 | \$0,00              | \$26,831.81             | \$45,000.00          | \$71,831.81            | \$245,000.00                        | \$200,000.00              |
|                                         | Total Expenses & Capital Expenditures                              | \$852,255.66        | \$366,109.66            | \$80,971.26          | \$447,080.92           | \$631,895.00                        | \$639,945.00              |
|                                         | net income/(loss)                                                  | <u>\$387,846.07</u> | -\$262,961.02<br>Page 3 | \$283,314.06         | \$20,353.04            | \$0.00                              | \$0.00                    |