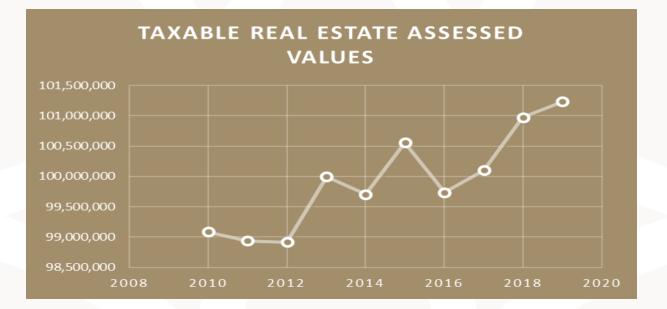

### Revenue Data

Toward the end of the annual budget adoption process in December, I gathered some data on our assessed valuation and on our major sources of tax revenue. Specifically, how have things changed over a ten-year period (2010-2019). I have included those charts herein. I believe the data indicates difficulty in keeping up with the increases in costs associated with operations.

Tel: 814-355-1501 Fax: 814-353-2315 www.bellefonte.net

| 2010 | 99,084,875  | 99,084,875 | 0.00 |          |
|------|-------------|------------|------|----------|
| 2011 | 98,937,989  | -146,886   | 1.00 | Decrease |
| 2012 | 98,915,844  | -22,145    | 1.00 | Decrease |
| 2013 | 99,996,869  | 1,081,025  | 0.99 |          |
| 2014 | 99,706,789  | -290,080   | 1.00 | Decrease |
| 2015 | 100,556,899 | 850,110    | 0.99 |          |
| 2016 | 99,737,855  | -819,044   | 1.01 | Decrease |
| 2017 | 100,101,640 | 363,785    | 1.00 |          |
| 2018 | 100,973,685 | 872,045    | 0.99 |          |
| 2019 | 101,231,230 | 257,545    | 1.00 |          |
|      |             |            | 0.90 | Avg/yr   |