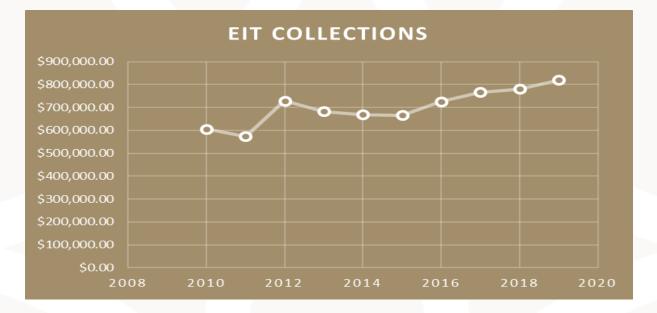

### Revenue Data

Toward the end of the annual budget adoption process in December, I gathered some data on our assessed valuation and on our major sources of tax revenue. Specifically, how have things changed over a ten-year period (2010-2019). I have included those charts herein. I believe the data indicates difficulty in keeping up with the increases in costs associated with operations.

Tel: 814-355-1501 Fax: 814-353-2315 www.bellefonte.net

| \$605,415.98 | \$18,381.45                                                                                                                  |
|--------------|------------------------------------------------------------------------------------------------------------------------------|
| \$573,382.18 | -\$32,033.80                                                                                                                 |
| \$729,346.66 | \$155,964.48                                                                                                                 |
| \$682,206.72 | -\$47,139.94                                                                                                                 |
| \$668,759.69 | -\$13,447.03                                                                                                                 |
| \$665,938.44 | -\$2,821.25                                                                                                                  |
| \$726,473.94 | \$60,535.50                                                                                                                  |
| \$766,003.72 | \$39,529.78                                                                                                                  |
| \$780,893.13 | \$14,889.41                                                                                                                  |
| \$819,642.91 | \$38,749.78                                                                                                                  |
|              | \$573,382.18<br>\$729,346.66<br>\$682,206.72<br>\$668,759.69<br>\$665,938.44<br>\$726,473.94<br>\$766,003.72<br>\$780,893.13 |