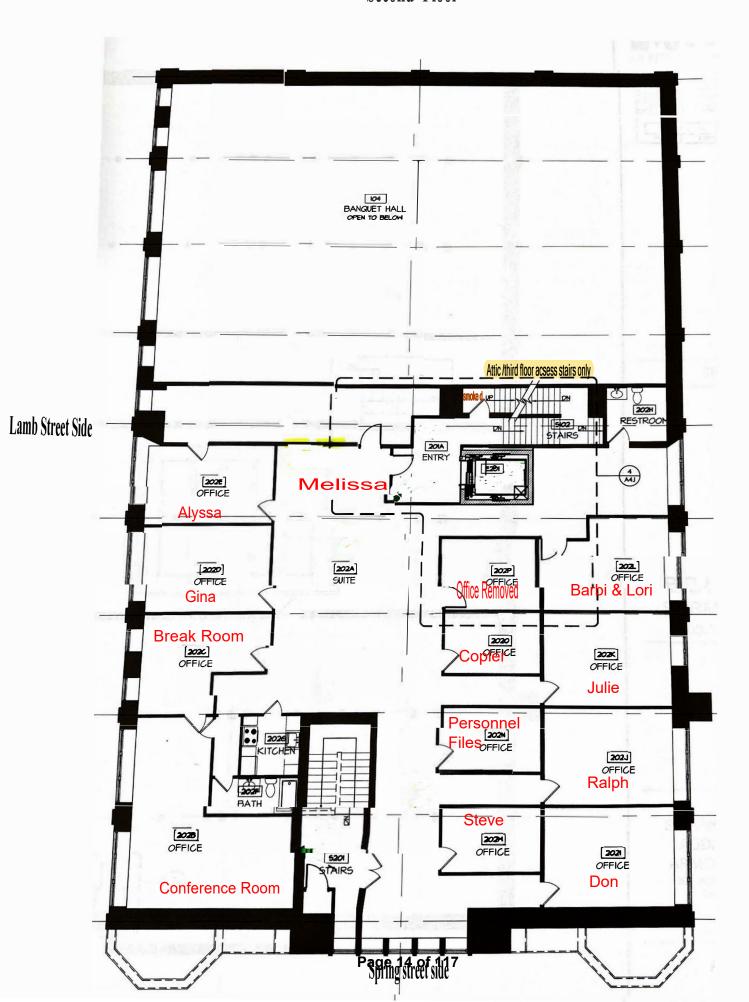

Borough office move to the Armory Building. Consider hiring movers to move borough office contents to the Armory building offices. This would be in place of using in-house borough labor forces as time allows. Motion/2<sup>nd</sup> to approve hiring movers for the work as described.