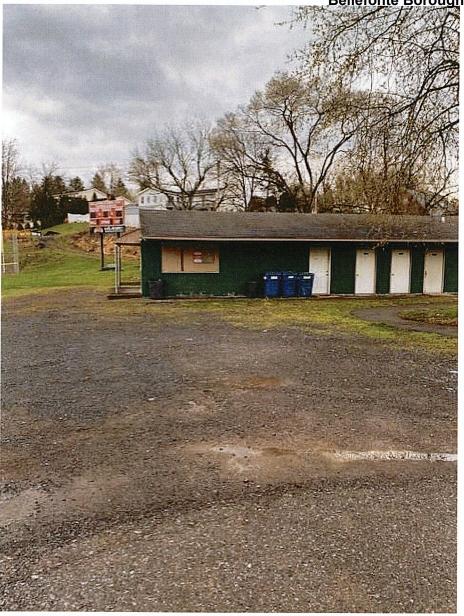

In addition, Mr. Lucas is requesting to change the paint color of the dugouts, concession stand and pressbox at the field from hunter green to the same color red that was utilized at Governor's Park. Since the Teener League Field is located in a more residential area, I wanted Council to determine if this change in color is okay.

Teener League Field Dugouts, Press Box and Concession Stands paint color change. Motion/2<sup>nd</sup> to approve the color change from hunter green to red that matches the Governor's Park Baseball Field.