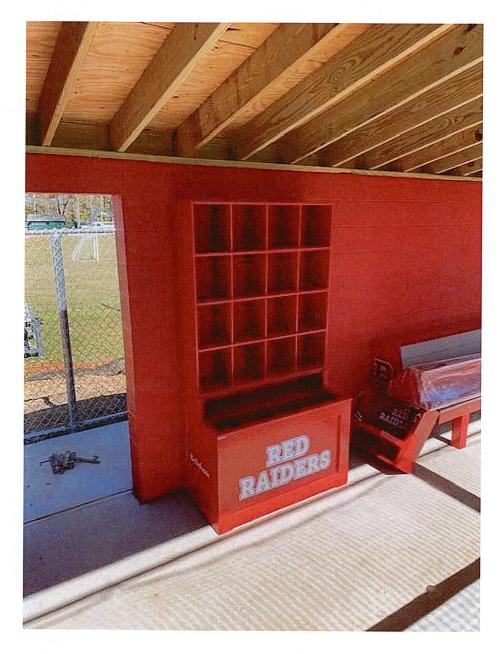

In addition, Mr. Lucas is requesting to change the paint color of the dugouts, concession stand and pressbox at the field from hunter green to the same color red that was utilized at Governor's Park. Since the Teener League Field is located in a more residential area, I wanted Council to determine if this change in color is okay.

Teener League Field Dugouts, Press Box and Concession Stands paint color change. Motion/2<sup>nd</sup> to approve the color change from hunter green to red that matches the Governor's Park Baseball Field.