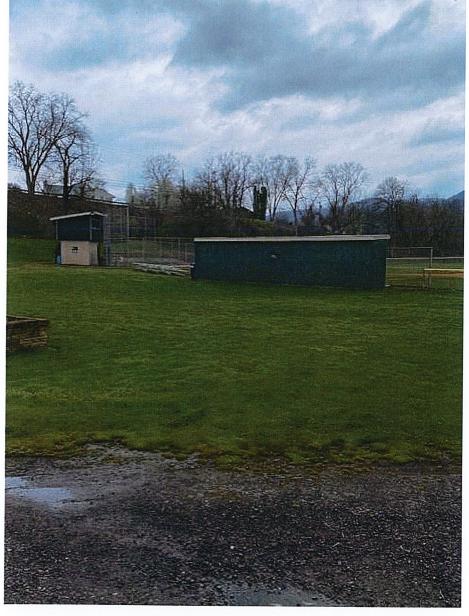

- a. dugouts;
- b. fences;

c. electric service; within the concession stand's electrical room, not include any underground service conduit and/or service lines.

- d. scoreboard;
- e. field;
- f. bleachers;
- g. concession stands;
- h. lighting; and
- i. pressbox.

In addition, Mr. Lucas is requesting to change the paint color of the dugouts, concession stand and pressbox at the field from hunter green to the same color red that was utilized at Governor's Park. Since the Teener League Field is located in a more residential area, I wanted Council to determine if this change in color is okay.