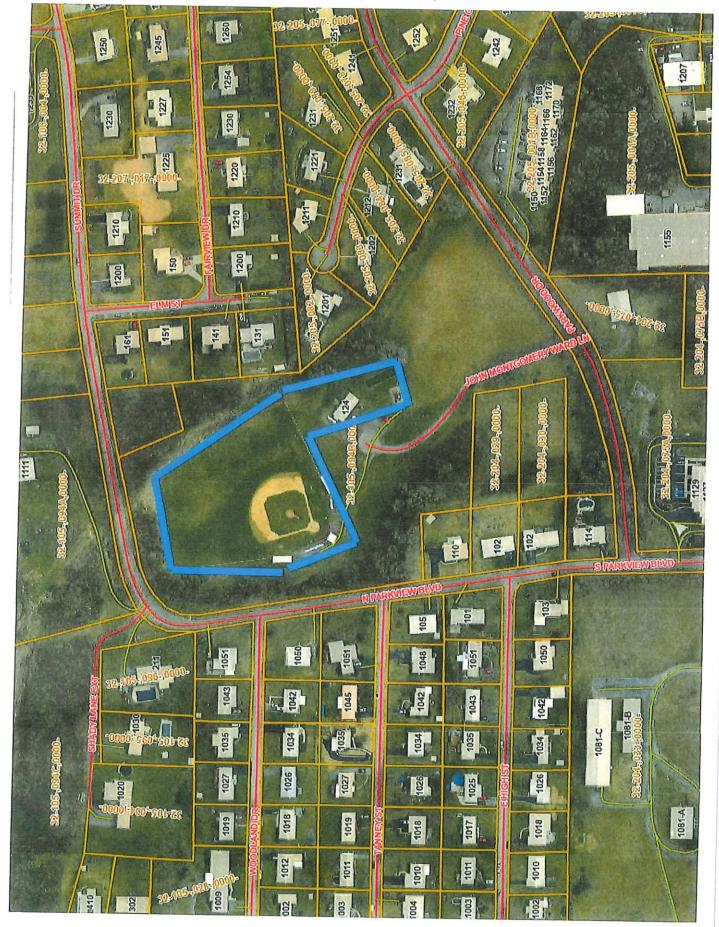

1. **LEASED PREMISES.** Lessor leases to Lessee upon the terms and conditions contained in this Agreement, a tract of land situated in Bellefonte Borough, Centre County, Pennsylvania, containing approximately 3.5 acres, and depicted more specifically on Exhibit A which is attached hereto and made a part hereof, to include in particular the Teener Field Baseball Complex and its support facilities ("Leased Premises").

I received an email from Jeremy Lucas who oversees the Bellefonte Teener Baseball Club. He is working with the Bellefonte School District Athletic Director to utilize the Teener League Field for Junior High Baseball. After his discussions with the Athletic Director, he is requesting a change to our Agreement. Specifically, the Term section where he is asking the term of the agreement coincide with the Bellefonte Governor's Park Field Agreement. Currently the agreement is a year-to-year agreement whereas the Governor's Park was drafted for 15 years. I have placed a draft copy of the agreement in the packet with language that will make the two agreements expire at the same time. The revised draft language is in "red" font under the section "Term".