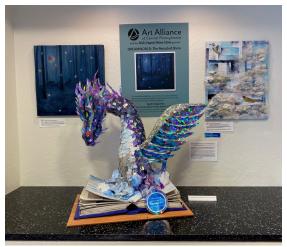

### **Art Alliance Annual Recycled Art Show**

The Art Alliance of Central Pennsylvania's Recycled Show is now in its 30th year, with the theme "Dreamworld." CCRRA is delighted to host an extended show each summer in its Interpretive Center, through August.

The selection of eight works are from the 2024 exhibit held in March, at Kish Bank in Downtown State College. Included is the dazzling popular vote winner, The Book of Nareroo, by Donna Lawrence, a dragon made of CDs and DVDs. All of the works are made from recycled materials, including board game pieces, Altoid tins, and worn denim jeans. Cash awards were sponsored by Joe Krentzman & Son, Inc.

Back, I-r: Cold Dark Orb by Christine Staver Both Sides by Kari Roslund (Honorable Mention)

Front: The Book of Nareroo by Donna Lawrence (Popular Vote)

Back, I-r: Caught in a Maze by Dotty Ford (Honorable Mention) Beneath the Surface by Joe Fennewald Condo-Mints by Stacie Bird (3rd Place)