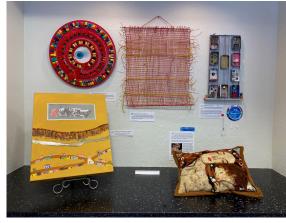

### **Art Alliance Annual Recycled Art Show**

The Art Alliance of Central Pennsylvania's Recycled Show is now in its 30th year, with the theme "Dreamworld." CCRRA is delighted to host an extended show each summer in its Interpretive Center, through August.

The selection of eight works are from the 2024 exhibit held in March, at Kish Bank in Downtown State College. Included is the dazzling popular vote winner, The Book of Nareroo, by Donna Lawrence, a dragon made of CDs and DVDs. All of the works are made from recycled materials, including board game pieces, Altoid tins, and worn denim jeans. Cash awards were sponsored by Joe Krentzman & Son, Inc.

Back, I-r: Cold Dark Orb by Christine Staver Both Sides by Kari Roslund (Honorable Mention)

Front: The Book of Nareroo by Donna Lawrence (Popular Vote)

Back, I-r: Caught in a Maze by Dotty Ford (Honorable Mention) Beneath the Surface by Joe Fennewald Condo-Mints by Stacie Bird (3rd Place)

Front, I-r: This is Her Pillow, This is Her Bed by Ruth Knowles, Dreaming Mother and Child by Holly Foy (Honorable Mention)

Stay connected and informed with CCRRA Page 3 of 66

www.centrecountyrecycles.org