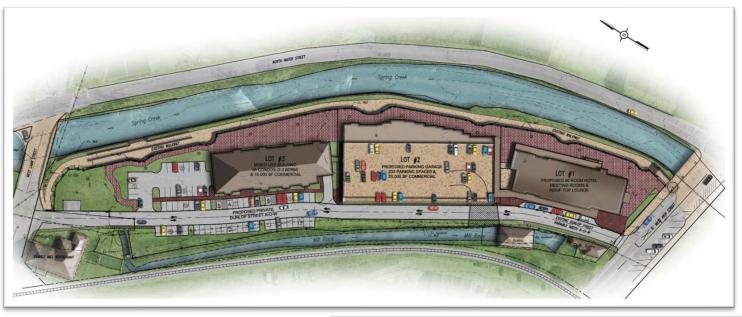

o Developer, Tom Songer, and project architect,<br/>Laucks Architects

**Project Description:** 

- October 22, 2019 Conceptual Approval. Will move onto Preliminary Approval in Jan. 2020. Will receive COA after final approval.
- February 25, 2020, COA issued March 3, 2020 Exterior Materials as Presented
- April 22, 2022 Review of new additions to project and materials: include a boutique hotel, farm-to-table restaurant, rooftop experience, public parking garage, mixed-use commercial / retail / office space, and residential condominiums

**2024 Update** – Revision to 2022 project: combines the proposed Building 2 and Building 3 into a single building for a parking garage, commercial space, and condominiums. Please see applicant's presentation for more information and visuals of project.







Bellefonte Borough Council Packet July 15, 2024







#### HISTORICAL ARCHITECTURAL REVIEW BOARD BELLEFONTE BOROUGH (DRAFT) MEETING MINUTES July 9, 2024 - 8:30 a.m. 236 West Lamb Street, Bellefonte, PA 16823 <u>www.bellefonte.net</u>

#### CALL TO ORDER:

The July 9, 2024 regular meeting of the Bellefonte Borough Historical Architecture Review Board (HARB) was called to order at 8:39 a.m.

| MEMBERS PRESENT: | Sam McGinley (virtual)<br>Amy Kelchner<br>Philip Ruth<br>Gay Dunne<br>Marc McMaster<br>Walt Schneider (virtual)<br>Mike Leakey<br>Megan Tooker |
|------------------|------------------------------------------------------------------------------------------------------------------------------------------------|
| ABSENT:          | Maria Day