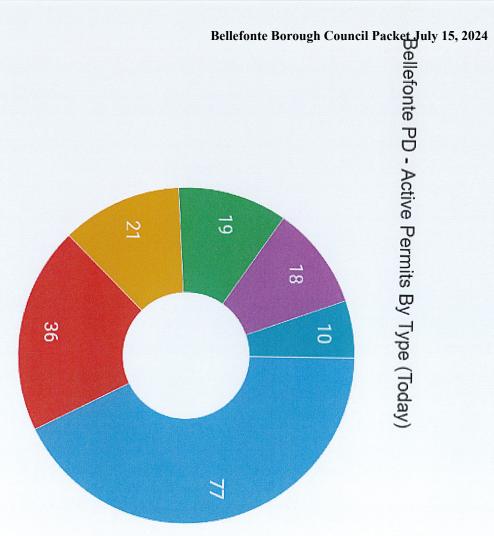

TD |
|-----------------------|-------|----------|
| Number of Incidents   | N/A   | 390      |
| Arrests               | N/A   | 17       |
| Traffic (School Zone) | N/A   | 56       |
| Hours Worked          | N/A   | 1654     |

| PARKING        | MONTH       | 2024 YTD |
|----------------|-------------|----------|
| Hours Worked   | 134         | 1057     |
| Tickets Issued | 243         | 1850     |
| Revenue        | \$15,093.30 | N/A      |



- Municipal Parking Lot South (W. Bishop St)
- **On-Street Long-Term Parking R-**Permit (Residential)
- Municipal Parking Lot North (W. Howard St.)
- Municipal Parking Lot West (Potter St.)
- On-Street Long-Term Parking C-Permit (Commuter)
- **On-Street Long-Term Parking RC -**Permit (Resident-Commuter)

27



Data as of 7/11/2024, 9:07:00 AM



- **On-Street Long-Term Parking R-**Permit (Residential)
- Bishop St) Municipal Parking Lot South (W.
- Municipal Parking Lot North (W. Howard St.)
- St.) Municipal Parking Lot West (Potter
- On-Street Long-Term Parking C-Permit (Commuter)
- **On-Street Long-Term Parking RC -**Permit (Resident-Commuter)



| 189        | \$6,802.03 | 522         | \$22,760.52 | 255         | \$12,472.60 | Total/Permit   |
|------------|------------|-------------|-------------|-------------|-------------|----------------|
|            |            |             |             |             |             | ו במו רוות - ו |
| 17         | \$655.97   | 34          | \$1,525.65  | 19          | \$987.10    | December       |
| 15         | \$595.00   | 41          | \$1,872.00  | 23          | \$1,143.00  | No