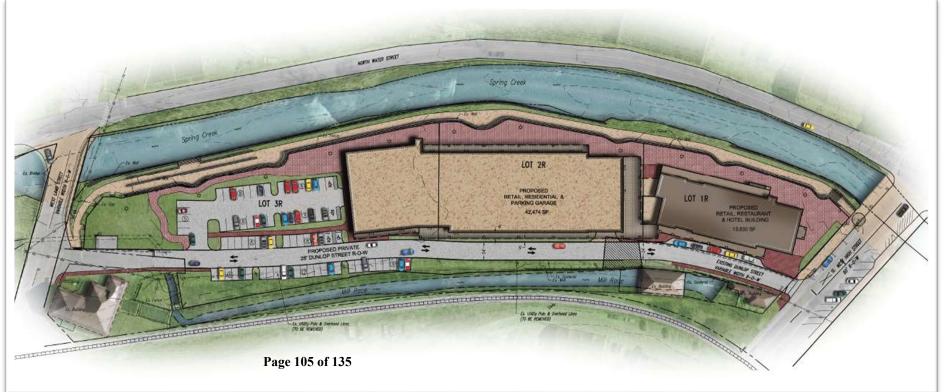

Developer, Tom Songer, and project architect,<br/>Laucks Architects

**Project Description:** 

- October 22, 2019 Conceptual Approval. Will move onto Preliminary Approval in Jan. 2020. Will receive COA after final approval.
- February 25, 2020, COA issued March 3, 2020 Exterior Materials as Presented
- April 22, 2022 Review of new additions to project and materials: include a boutique hotel, farm-to-table restaurant, rooftop experience, public parking garage, mixed-use commercial / retail / office space, and residential condominiums

**2024 Update** – Revision to 2022 project: combines the proposed Building 2 and Building 3 into a single building for a parking garage, commercial space, and condominiums. Please see applicant's presentation for more information and visuals of project.







Bellefonte Borough Council Packet July 15, 2024







#### HISTORICAL ARCHITECTURAL REVIEW BOARD BELLEFONTE BOROUGH (DRAFT) MEETING MINUTES July 9, 2024 - 8:30 a.m. 236 West Lamb Street, Bellefonte, PA 16823 <u>www.bellefonte.net</u>

#### CALL TO ORDER:

The July 9, 2024 regular meeting of the Bellefonte Borough Historical Architecture Review Board (HARB) was called to order at 8:39 a.m.

| MEMBERS PRESENT: | Sam McGinley (virtual)<br>Amy Kelchner<br>Philip Ruth<br>Gay Dunne<br>Marc McMaster<br>Walt Schneider (virtual)<br>Mike Leakey<br>Megan Tooker |
|------------------|------------------------------------------------------------------------------------------------------------------------------------------------|
| ABSENT:          | Maria Day