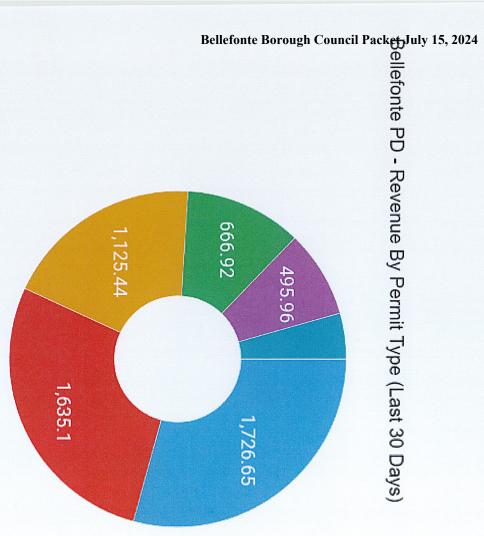

|

| OFFICERS' TIME | MONTH | 2024 YTD |
|----------------|-------|----------|
| Regular Hours  | 1348  | 8132     |
| Overtime Hours | 29    | 364.5    |
| Reimbursed     | 0     | 25.5     |
| Overtime       | 0     | 23.5     |
| Training       | 48    | 192      |
| TOTAL          | 1425  | 8714     |

| SRO                   | MONTH | 2024 YTD |
|-----------------------|-------|----------|
| Number of Incidents   | N/A   | 390      |
| Arrests               | N/A   | 17       |
| Traffic (School Zone) | N/A   | 56       |
| Hours Worked          | N/A   | 1654     |

| PARKING        | MONTH       | 2024 YTD |
|----------------|-------------|----------|
| Hours Worked   | 134         | 1057     |
| Tickets Issued | 243         | 1850     |
| Revenue        | \$15,093.30 | N/A      |



- Municipal Parking Lot South (W. Bishop St)
- **On-Street Long-Term Parking R-**Permit (Residential)
- Municipal Parking Lot North (W. Howard St.)
- Municipal Parking Lot West (Potter St.)
- On-Street Long-Term Parking C-Permit (Commuter)
- **On-Street Long-Term Parking RC -**Permit (Resident-Commuter)

27



Data as of 7/11/2024, 9:07:00 AM



- **On-Street Long-Term Parking R-**Permit (Residential)
- Bishop St) Municipal Parking Lot South (W.
- Municipal Parking Lot North (W. Howard St.)
- St.) Municipal Parking Lot West (Potter
- On-Street Long-Term Parking C-Permit (Commuter)
- **On-Street Long-Term Parking RC -**Permit (Resident-Commuter)



| 189        | \$6,802.03 | 522         | \$22,760.52 | 255         | \$12,472.60 | Total/Permit   |
|------------|------------|-------------|