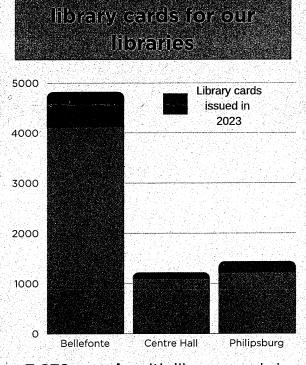

### YEAR BEVELVE

Every year, thousands of people visit the locations of the Centre County Library & Historical Museum and use its online resources. Take a look at what they were up to in 2023!

### People love to be at our locations!

That's 235 visitors a day!

**85,634** Library Visits **3,214** Reference Questions

**3,944** Wifi Uses

That's a 34% increase from 2022!

3,578 Volunteer Hours

6,007 Computer Sessions

### 

Thousands of people have

**7,679 people** with library cards in Centre County list one of our locations as their "main library".

2023

### People are active at our libraries

Our libraries held **682 onsite programs** in 2023, that's almost **2 programs a day!** We had **7,752 program attendees**, with an average of 11 people attending each program.

**Number of Library Programs** 

**Library Program Attendence** 

Our patrons borrowed **164,951 physical items** and downloaded **30,855 e-books and e-audiobooks** in 2023. That is about **26 borrows per patron!** 