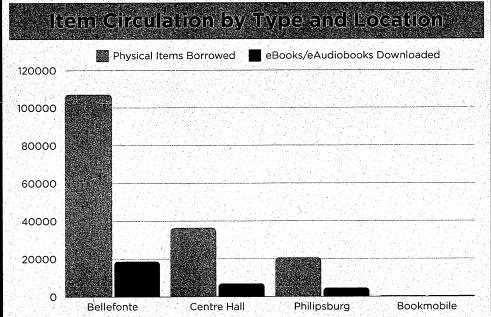

**Number of Library Programs** 

**Library Program Attendence** 

Our patrons borrowed **164,951 physical items** and downloaded **30,855 e-books and e-audiobooks** in 2023. That is about **26 borrows per patron!** 