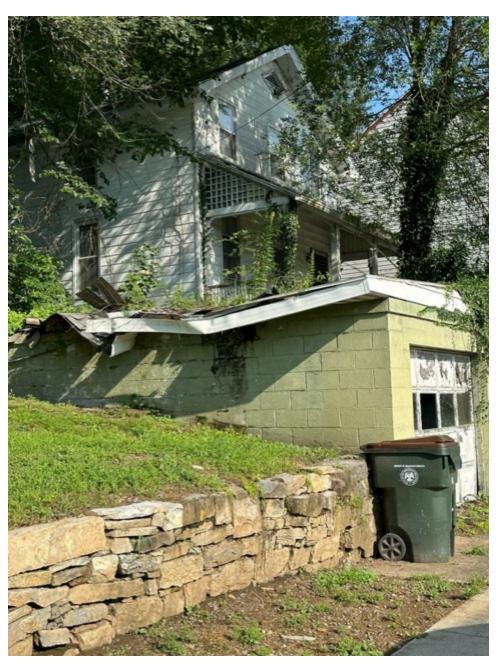

Subject: Fwd: The Abandoned and Blighted Property Conservatorship Act (Act 135)

>>

>>>

>>> Sent from my iPhone

>>> These 3 properties are located on North Thomas Street, in Bellefonte. They are all in disrepair and very much an eyesore to our town. These properties have not been maintained in many years. Has the Bellefonte Borough considered taking action on these properties under the Abandoned and Blighted Property Conservatorship Act 135? I look forward to response to my email.