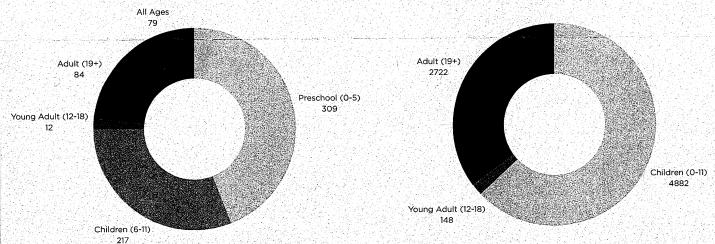

### YEAR BEVELVE

Every year, thousands of people visit the locations of the Centre County Library & Historical Museum and use its online resources. Take a look at what they were up to in 2023!

### People love to be at our locations!

That's 235 visitors a day!

**85,634** Library Visits **3,214** Reference Questions

**3,944** Wifi Uses

That's a 34% increase from 2022!

3,578 Volunteer Hours

6,007 Computer Sessions

### 

Thousands of people have

**7,679 people** with library cards in Centre County list one of our locations as their "main library".

2023

### People are active at our libraries

Our libraries held **682 onsite programs** in 2023, that's almost **2 programs a day!** We had **7,752 program attendees**, with an average of 11 people attending each program.

**Number of Library Programs** 

**Library Program Attendence** 

Our patrons borrowed **164,951 physical items** and downloaded **30,855 e-books and e-audiobooks** in 2023. That is about **26 borrows per patron!** 