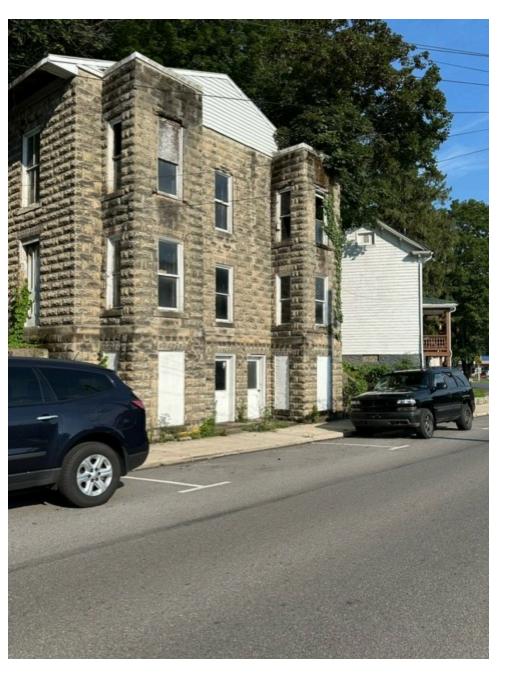

What has been done? The BAIDA tried on two different occasions to purchase and refurbish the stone "Castle House" from the Nastase's' (owners) however, they refused to enter into any discussions. As far as the red brick house, the Borough has been involved with a few potential buyers by providing information, but other than that, there have not been any further discussions. It may appear as if all of the criteria under the Act is met, however, the property owners are still paying the taxes on the property and it is quite possible a Solicitor may interpret that as not being abandoned. We have had this issue with defining "Abandoned" in the past on at least one of these properties.