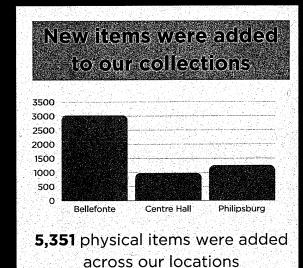

### YEAR BEVELVE

Every year, thousands of people visit the locations of the Centre County Library & Historical Museum and use its online resources. Take a look at what they were up to in 2023!

### People love to be at our locations!

That's 235 visitors a day!

**85,634** Library Visits **3,214** Reference Questions

**3,944** Wifi Uses

That's a 34% increase from 2022!

3,578 Volunteer Hours

6,007 Computer Sessions

### 

Thousands of people have

**7,679 people** with library cards in Centre County list one of our locations as their "main library".

2023

### People are active at our libraries

Our libraries held **682 onsite programs** in 2023, that's almost **2 programs a day!** We had **7,752 program attendees**, with an average of 11 people attending each program.

**Number of Library Programs** 

**Library Program Attendence** 

Our patrons borrowed **164,951 physical items** and downloaded **30,855 e-books and e-audiobooks** in 2023. That is about **26 borrows per patron!** 