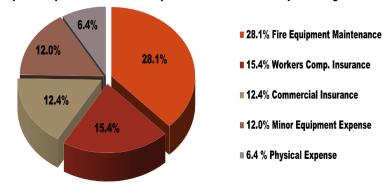

)                      |   | -\$32,280.40    | \$65,058.48         | -\$55,290.00      | \$9,768.48          | \$0.00         | \$0.00       |

# FIRE DEPARTMENT OPERATING FUND

#### **QUICK FACTS:**

- ✓ A .12 mill increase is being proposed for this fund
- ✓ Bellefonte Borough has a special line item real estate tax to provide funding for fire protection
- ✓ Under the State's Borough Code, the Borough must provide for fire protection
- ✓ Bellefonte Borough is part of the regional Bellefonte Fire Department Executive Board. The surrounding townships contribute to fire protection through on a formula basis
- ✓ Funds go toward operating expenses all labor is through volunteers Logan Fire, Undine Fire

#### Top five expenses in the Fire Department Fund shown as percentage of total expenses



#### Top three revenues for the Fire Department Fund shown as percentage of total revenue



# DETAILED CURRENT YEAR AND 2025 PROPOSED BUDGET REVENUE

|         |                                  | Final           | 2024            | projected          | 2024                | 2024         | 2025         |
|---------|----------------------------------|-----------------|-----------------|--------------------|---------------------|--------------|--------------|
| Acct#   |                                  | 2023            | 8 months        | 4 months           | Total               | Budget       | Budget       |
|         | Revenue                          |                 |                 |                    |                     |              |              |
| 301.100 | Real Estate