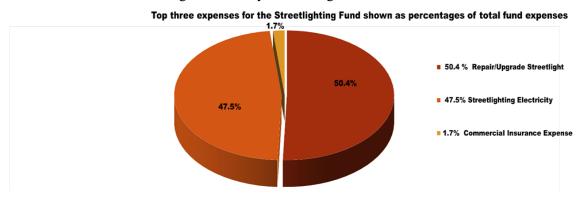

ut                             | \$3,389,546.89      | \$3,013,089.15     | \$507,040.52  | \$3,520,129.67     | \$4,138,850.00     | \$3,784,210.00      |
|         | net income/(loss)                                          | \$409,372.63        | \$357,656.72       | -\$98,407.66  | \$259,249.06       | \$0.00             | \$0.00              |

# STREET LIGHTING FUND

# **QUICK FACTS:**

- ✓ There is a .05 mill increase being proposed in this fund
- ✓ Street lighting is paid for by a special line item real estate tax
- ✓ Tax revenues received for street lighting can only be used for street lighting-related expenses
- ✓ Bellefonte has over 300 street lights most of which are leased from the electric company. We are planning to rehab the ornamental street lights owned by the Borough.



#### DETAILED CURRENT YEAR AND 2025 PROPOSED BUDGET

| DLIII   | ILED CORRENT TEAR A                    | ì | 110 2023 1 1    | TOT OSE             | D DODC            | 1121                | 1              |              |
|---------|----------------------------------------|---|-----------------|---------------------|-------------------|---------------------|----------------|--------------|
|         |                                        |   | Final           | 2024                | projected         | 2024                | 2024           | 2025         |
| Acct#   |                                        |   | 2023            | 9 months            | 3 months          | Total               | Budget         | Budget       |
|         | Revenue                                |   |