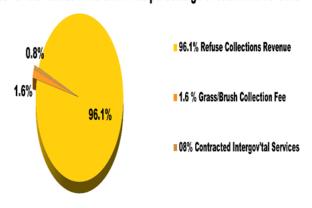

3,524,982.16 | \$3,805,635.00 | \$4,052,180.00     |
|           | Net Income/(Loss)                              | \$331,880.86   | \$436,112.87   | -\$120,226.38     | \$315,886.49   | \$0.00         | \$0.00             |

# REFUSE FUND

### **QUICK FACTS:**

- ✓ There is a \$4/quarter increase proposed
- ✓ It is proposed that the brush container annual pickup service fee be increased from \$15 to \$25
- ✓ Recycling Fees are set by Centre County Refuse and Recycling Authority (CCRRA) and passed through on customer bills
- ✓ Bellefonte Borough, due to population size is mandated by the State to have curbside recycling

### Top five expenses in the Refuse Fund shown as percentage of total fund expenses



# Top three revenues for the Refuse Fund shown as percentage of total fund revenue



# **DETAILED CURRENT YEAR AND 2025 PROPOSED BUDGET**

# **REVENUE**:

|         |                                  | FINIAL         | 2024         | nnois stod    | 2024           | 2024           | 2025           |
|---------|----------------------------------|----------------|--------------|---------------|----------------|----------------|----------------|
| A 1.11  |                                  | FINAL          | 2024         | projected     |                | 2024           | 2025           |
| Acct #  |                                  | 2023           | 9 months     | 3 months      | Total          | Budget         | Budget         |
|         | Revenue                          |                |              |               |                |                |