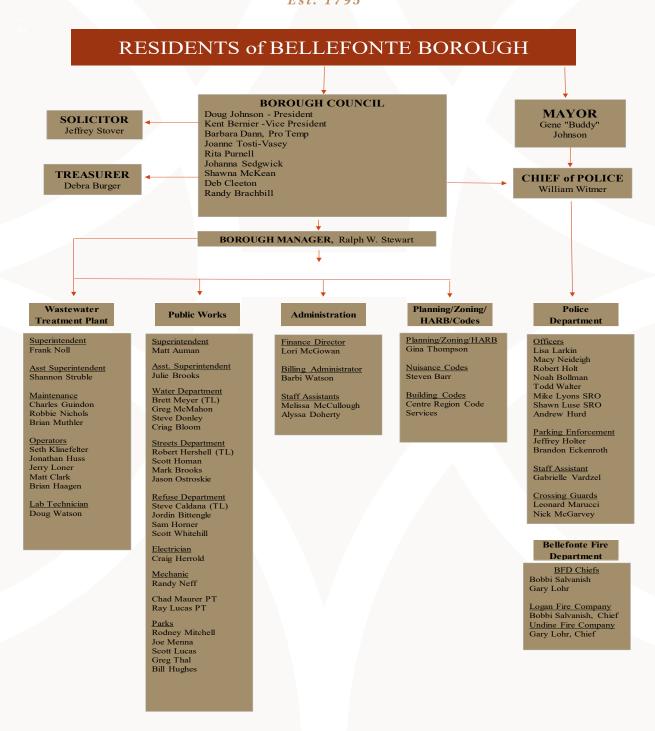

#### OFFICIALS AND STAFF

Bellefonte's elected officials (Council members, mayor, real estate tax collector) and staff work together throughout the year to keep the borough on track with finances and operations. Spending plans/budgets can be altered in the event of unforeseen challenges.

# **OFFICIALS & STAFF**

| BOROUGH COUNCIL                                       | MAYOR                                  |
|-------------------------------------------------------|----------------------------------------|
| Mr. Kent Bernier, President, North Ward               | Gene "Buddy" Johnson                   |
| Mr. Randy Brachbill, South Ward                       |                                        |
| Ms. Deborah Cleeton, South Ward                       |                                        |
| Ms. Barbara Dann, Vice-President, South Ward          |                                        |
| Mr. Doug Johnson, Pro Tem, North Ward                 |                                        |
| Ms. Shawna McKean, West Ward                          |                                        |
| Ms. Rita Purnell, North Ward                          |                                        |
| Ms. Johanna Sedgwick, West Ward                       |                                        |
| Ms. Joanne Tosti-Vasey, West Ward                     |                                        |
| Dak Dawar D. 1 T.                                     |                                        |
| Deb Burger, Borough Treasurer                         |                                        |
| Jeff Stover, Borough Solicitor                        |                                        |
| STAFF                                                 |                                        |
| Ralph Stewart, Borough Manager/Secretary              | William Witmer, Police<br>Chief        |
|                                                       | <b>Bobbi Salvanish, Gary</b>           |
|                                                       | <b>Lohr</b> , Fire Chiefs              |
| Lori McGowan, Finance Director                        | Bobbi Salvanish, Logan Company Chief   |
| Matt Auman, Public Works Superintendent               | <b>Gary Lohr,</b> Undine Company Chief |
| Julie Brooks, Assistant Public Works Superintendent   |                                        |
| Frank Noll, Wastewater Treatment Plant Superintendent |                                        |
|                                                       |                                        |