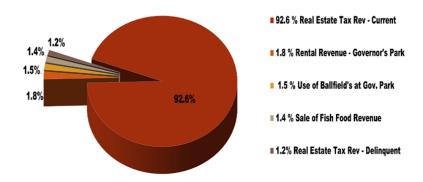

</u> | \$0.00       |

# PARKS& RECREATION FUND

#### **QUICK FACTS:**

- ✓ A .20 mill increase is being proposed
- ✓ Parks are supported primarily by a line item real estate tax which means the revenues can only be used for Parks
- ✓ State and Federal grants (money that does not have to be paid back) are often used to fund projects within the parks
- ✓ The Governors Park baseball field was completely renovated in 2023 with a state grant secured by retired Senator Jake Corman
- ✓ The Waterfront walkway is considered part of the Parks system. The Borough is planning to implementing a winter maintenance program for the walkway

#### Top five expenses in the Parks Fund shown as percent of total fund expenses



#### Top five revenues for the Parks Fund shown as percent of total fund revenue



# **DETAILED CURRENT YEAR AND 2025 PROPOSED BUDGET**

# **DETAILED REVENUE**

|         |                                   | Final              | 2024          | projected        | 2024          | 2024          | 2025               |
|---------|-----------------------------------|--------------------|---------------|------------------|---------------|---------------|--------------------|
| Acct#   |                                   | 2023               | 9 months      | 3 months         | Total         | Budget        | Budget             |
|         | Revenue                           |                    |               |                  |               |               |                    |
|         |                                   |                    |               |