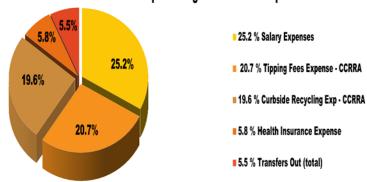

Transfers Out               | \$3,166,866.26 | \$2,408,797.80 | \$1,116,184.36    | \$3,524,982.16 | \$3,805,635.00 | \$4,052,180.00     |
|           | Net Income/(Loss)                              | \$331,880.86   | \$436,112.87   | -\$120,226.38     | \$315,886.49   | \$0.00         | \$0.00             |

# REFUSE FUND

### **QUICK FACTS:**

- ✓ There is a \$4/quarter increase proposed
- ✓ It is proposed that the brush container annual pickup service fee be increased from \$15 to \$25
- ✓ Recycling Fees are set by Centre County Refuse and Recycling Authority (CCRRA) and passed through on customer bills
- ✓ Bellefonte Borough, due to population size is mandated by the State to have curbside recycling

### Top five expenses in the Refuse Fund shown as percentage of total fund expenses



# Top three revenues for the Refuse Fund shown as percentage of total fund revenue



# **DETAILED CURRENT YEAR AND 2025 PROPOSED BUDGET**

# **REVENUE**:

|         |                                  | FINIAL         | 2024         | nnois stod    | 2024           | 2024           | 2025           |
|---------|----------------------------------|----------------|--------------|---------------|----------------|----------------|----------------|
| A 1.11  |                                  | FINAL          | 2024         | projected     |                | 2024           | 2025           |
| Acct #  |                                  | 2023           | 9 months     | 3 months      | Total          | Budget         | Budget         |
|         | Revenue                          |