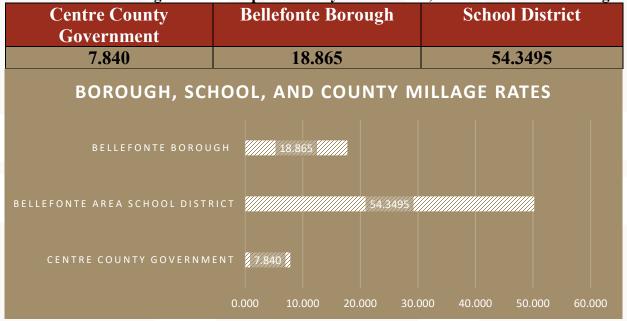

#### UNDERSTANDING REAL ESTATE TAX MILLAGE RATES

Real Estate Tax Millage Rates example - County Government, School District & Borough

A mill represents \$1.00 per \$1,000 of assessed property value. The Centre County Tax Assessment Office establishes the assessed value for each property. The "Assessed value" is different than the "market value" of a property.

| Example: Property X has an Assessed Value of \$45,000.00 | Taxing Entity            | Millage Rate Set | Annual Tax |
|----------------------------------------------------------|--------------------------|------------------|------------|
| A mill is \$1 for each                                   | <b>County Government</b> | 7.840            | \$352.80   |
| \$1000 of Assessed                                       | School District          | 54.3495          | \$2,445.73 |
| Value                                                    | Borough                  | 18.865           | \$848.93   |
| 1 mill = \$45.00                                         |                          | Total            | \$3,647.46 |