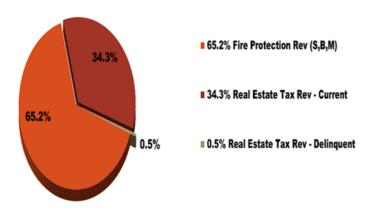

768.48          | \$0.00         | \$0.00       |

# FIRE DEPARTMENT OPERATING FUND

#### **QUICK FACTS:**

- ✓ A .12 mill increase is being proposed for this fund
- ✓ Bellefonte Borough has a special line item real estate tax to provide funding for fire protection
- ✓ Under the State's Borough Code, the Borough must provide for fire protection
- ✓ Bellefonte Borough is part of the regional Bellefonte Fire Department Executive Board. The surrounding townships contribute to fire protection through on a formula basis
- ✓ Funds go toward operating expenses all labor is through volunteers Logan Fire, Undine Fire

#### Top five expenses in the Fire Department Fund shown as percentage of total expenses



#### Top three revenues for the Fire Department Fund shown as percentage of total revenue



# DETAILED CURRENT YEAR AND 2025 PROPOSED BUDGET REVENUE

|         |                                  | Final           | 2024            | projected          | 2024                | 2024         | 2025         |
|---------|----------------------------------|-----------------|-----------------|--------------------|---------------------|--------------|--------------|
| Acct#   |                                  | 2023            | 8 months        | 4 months           | Total               | Budget       | Budget       |
|         | Revenue                          |                 |                 |                    |                     |              |              |
| 301.100 | Real Estate Tax Rev - Current    | \$73,777.92     | \$75,790.36     | \$1,200.00         | \$76,990.36