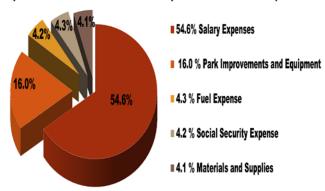

$5,116.11</u> | <u>-\$12,203.92</u> | \$2,345.84    | <u>-\$9,858.08</u> | <u>\$0.00</u> | \$0.00       |

# PARKS& RECREATION FUND

#### **QUICK FACTS:**

- ✓ A .20 mill increase is being proposed
- ✓ Parks are supported primarily by a line item real estate tax which means the revenues can only be used for Parks
- ✓ State and Federal grants (money that does not have to be paid back) are often used to fund projects within the parks
- ✓ The Governors Park baseball field was completely renovated in 2023 with a state grant secured by retired Senator Jake Corman
- ✓ The Waterfront walkway is considered part of the Parks system. The Borough is planning to implementing a winter maintenance program for the walkway

#### Top five expenses in the Parks Fund shown as percent of total fund expenses



#### Top five revenues for the Parks Fund shown as percent of total fund revenue



# **DETAILED CURRENT YEAR AND 2025 PROPOSED BUDGET**

# **DETAILED REVENUE**

|         |                                   | Final              | 2024          | projected        | 2024          | 2024          | 2025               |
|---------|-----------------------------------|--------------------|---------------|------------------|---------------|---------------|--------------------|
| Acct#   |                                   | 2023               | 9 months      | 3 months         | Total         | Budget        | Budget             |
|         | Revenue                           |                    |               |                  |               |               |                    |
|