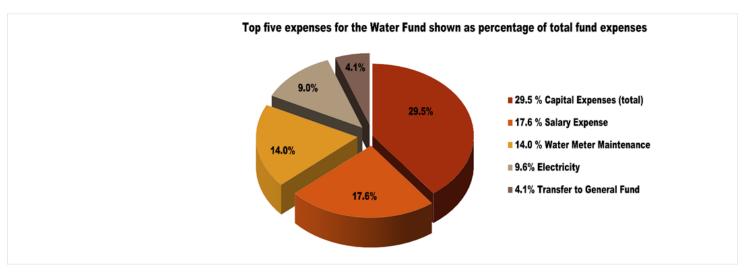

The Bellefonte Borough Authority will consider rate changes at their December 10<sup>th</sup> meeting.
- ✓ Bellefonte Borough was established in 1795 around a natural spring, which is known today as "The Big Spring". The Big Spring is Bellefonte's water source for our public water system.
- ✓ Water Systems are highly regulated by PA Department of Environmental Protection and the U.S. EPA
- ✓ Water system personnel, known as system operations specialists, must have and maintain certifications related to the water system they work in.
- ✓ The Authority and the Borough are looking into a water well system that would be installed near the Big Spring to supply the drinking water (same spring water) to customers. If successful, the cover on the Big Spring would be removed restoring its beauty.





# **DETAILED CURRENT YEAR AND 2025 PROPOSED BUDGET**

# **REVENUES**

|         |                                         | 2023           | 2024               | projected           | Total          | 2024                | 2025              |
|---------|-----------------------------------------|----------------|--------------------|---------------------|----------------|---------------------|-------------------|
| Acct #  |                                         | Final          | 9 months           | 3 months            | 2024           | Budget              | Budget            |
|         | Revenue                                 |                |                    | -                   |                |                     | ,                 |
|         |