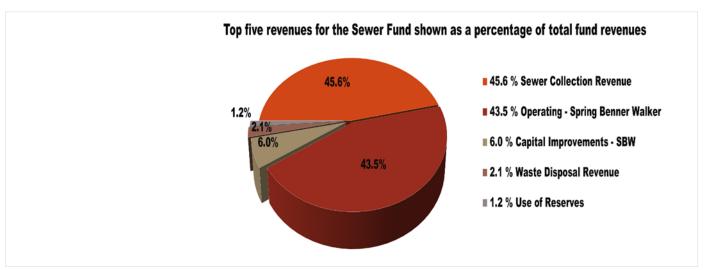

| \$2,430,915.00      |
|         | net income/(loss)                  | \$328,781.12   | <u>-\$107,353.26</u> | \$102,202.90  | <u>-\$5,150.36</u> | <u>\$0.00</u>      | <u>\$0.00</u>       |

# WASTEWATER FUND

#### **QUICK FACTS:**

- ✓ The Bellefonte Borough Authority sets the customer rates
- ✓ The Bellefonte Borough Authority will consider any rate changes at their December 10<sup>th</sup> meeting
- ✓ Wastewater systems are highly regulated by PA Department of Environmental Protection and US EPA
- ✓ Major upgrades have been accomplished to meet mandates and to replacing aging processes
- ✓ The Bellefonte Wastewater Treatment Plant is staffed 24/7/365
- ✓ The Wastewater Treatment Plant serves the Nittany Valley region through an agreement with the neighboring collection authority





# **CURRENT YEAR AND 2025 PROPOSED BUDGET**

# **DETAILED REVENUES**

|         | ILLD ILL VEIVEED                 |                 |                |                   |                   |                |                |
|---------|----------------------------------|-----------------|----------------|-------------------|-------------------|----------------|----------------|
|         |                                  | Final           | 2024           | projected         | 2024              | 2024           | 2025           |
|         |                                  | 2023            | 9 months       | 3 months          | Total             | Budget         | Budget         |
| Acct#   | Revenue                          |                 |                |                   |