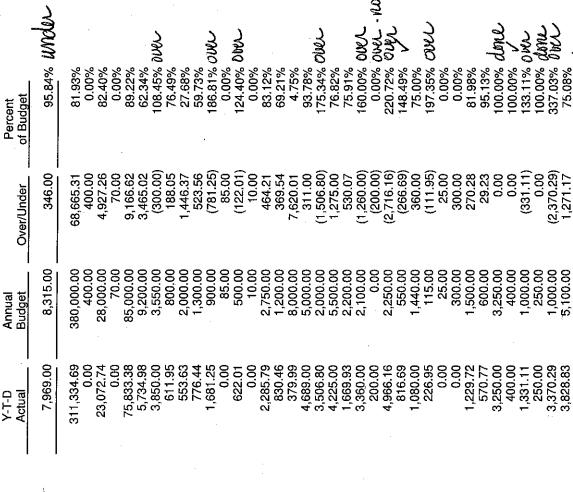

# **EXPENSES – REAL ESTATE TAX COLLECTOR**

|         |                                        | 2023              | 2024              | projected       | Total             | 2024          | 2025               |
|---------|----------------------------------------|-------------------|-------------------|-----------------|-------------------|---------------|--------------------|
| Acct#   | Expenses (con't)                       |                   | 10 months         | 2 months        | 2024              | Budget        | Budget             |
| 403.951 | R/E Tax Collector Salary Expense       | \$5,207.50        | \$5,135.00        | \$150.00        | \$5,285.00        | \$5,400.00    | \$5,400.00         |
| 403.952 | R/E Tax Coll Social Security Expense   | \$398.36          | \$392.85          | \$11.48         | \$404.33          | \$415.00      | \$415.00           |
| 403.953 | R/E Tax Coll Copy Expense              | \$0.00            | \$0.00            | \$0.00          | \$0.00            | \$0.00        | \$100.00           |
| 403.954 | R/E Tax Coll Training Expense          | \$0.00            | \$0.00            | \$0.00          | \$0.00            | \$75.00       | \$75.00            |
| 403.955 | R/E Tax Coll Printing Expense          | \$549.35          | \$658.53          | \$0.00          | \$658.53          | \$600.00      | \$100.00           |
| 403.956 | R/E Tax Coll Postage/Envelopes Expense | \$893.25          | \$982.62          | \$0.00          | \$982.62          | \$975.00      | \$100.00           |
| 403.957 | R/E Tax Coll Audit Expense             | \$775.00          | \$800.00          | \$0.00          | \$800.00          | \$850.00      | \$900.00           |
| 403.958 | R/E Tax Coll Bond Expense              | \$0.00            | \$0.00            | \$0.00          | \$0.00            | \$0.00        | \$1,150.00         |
| 403.959 | R/E Tax Collection Costs - GSS         | <u>\$0.00</u>     | \$0.00            | \$0.00          | <u>\$0.00</u>     | <u>\$0.00</u> | \$3,500.00         |
|         | Subtotal - R/E Tax Collector Expenses  | <u>\$7,823.46</u> | <u>\$7,969.00</u> | <u>\$161.48</u> | <u>\$8,130.48</u> | \$8,315.00    | <u>\$11,740.00</u> |