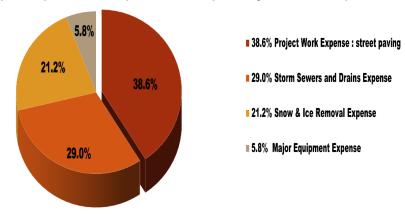

.82 | <u>-\$179,907.15</u> | -\$592,206.97 | \$0.00         | \$0.00         |

# LIQUID FUELS FUND

#### **QUICK FACTS:**

- ✓ Liquid fuels money is derived from the tax added into each gallon of gas purchased
- ✓ Liquid fuels money is collected by the State and distributed to municipalities based on a formula
- ✓ Liquid fuels money must be kept in a separate fund (reason for this fund) and are restricted to streets-related expenses
- ✓ The Borough receives approximately \$170,000 of liquid fuels money each year.
- ✓ The Borough primarily uses these funds for street paving/repairs and road salt
- ✓ The Borough is permitted to save up or carry over these funds from year to year is planning larger projects

#### Top four Liquid Fuel Fund expenses shown as percentage of total fund expenses



# **DETAILED CURRENT YEAR AND 2025 PROPOSED BUDGET**

|         |                                  | 2023                | 2024                | projected            | 2024                | 2024          | 2025          |
|---------|----------------------------------|---------------------|---------------------|----------------------|---------------------|---------------|---------------|
| Acct#   |                                  | Final               | 9 months            | 3 months             | Total               | Budget        | Budget        |
|         | Revenue                          |                     |                     |                      |                     |               |               |
|         |                                  |                     |