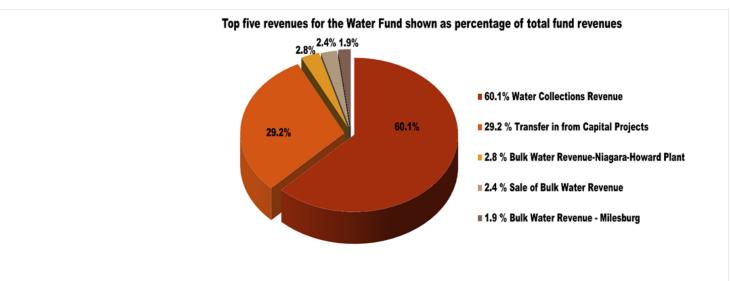

e Bellefonte Borough Authority will consider rate changes at their December 10<sup>th</sup> meeting.
- ✓ Bellefonte Borough was established in 1795 around a natural spring, which is known today as "The Big Spring". The Big Spring is Bellefonte's water source for our public water system.
- ✓ Water Systems are highly regulated by PA Department of Environmental Protection and the U.S. EPA
- ✓ Water system personnel, known as system operations specialists, must have and maintain certifications related to the water system they work in.
- ✓ The Authority and the Borough are looking into a water well system that would be installed near the Big Spring to supply the drinking water (same spring water) to customers. If successful, the cover on the Big Spring would be removed restoring its beauty.





# **DETAILED CURRENT YEAR AND 2025 PROPOSED BUDGET**

# **REVENUES**

|         |                                         | 2023           | 2024               | projected           | Total          | 2024                | 2025              |
|---------|-----------------------------------------|----------------|--------------------|---------------------|----------------|---------------------|-------------------|
| Acct #  |                                         | Final          | 9 months           | 3 months            | 2024           | Budget              | Budget            |
|         | Revenue                                 |                |                    | -                   |                |                     | ,                 |
|         |