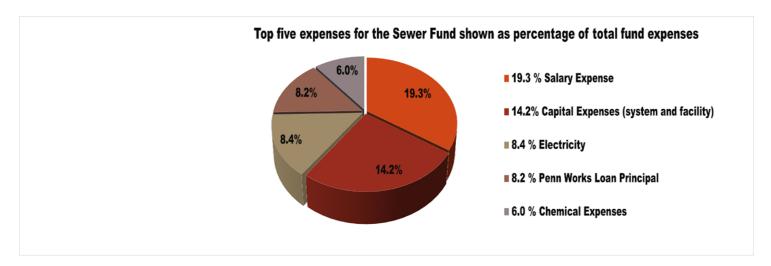

| \$2,430,915.00      |
|         | net income/(loss)                  | \$328,781.12   | <u>-\$107,353.26</u> | \$102,202.90  | <u>-\$5,150.36</u> | <u>\$0.00</u>      | <u>\$0.00</u>       |

# WASTEWATER FUND

#### **QUICK FACTS:**

- ✓ The Bellefonte Borough Authority sets the customer rates
- ✓ The Bellefonte Borough Authority will consider any rate changes at their December 10<sup>th</sup> meeting
- ✓ Wastewater systems are highly regulated by PA Department of Environmental Protection and US EPA
- ✓ Major upgrades have been accomplished to meet mandates and to replacing aging processes
- ✓ The Bellefonte Wastewater Treatment Plant is staffed 24/7/365
- ✓ The Wastewater Treatment Plant serves the Nittany Valley region through an agreement with the neighboring collection authority





# **CURRENT YEAR AND 2025 PROPOSED BUDGET**

# **DETAILED REVENUES**

|         | ILLD ILL VEIVEED                 |                 |                |                   |                   |                |                |
|---------|----------------------------------|-----------------|----------------|-------------------|-------------------|----------------|----------------|
|         |                                  | Final           | 2024           | projected         | 2024              | 2024           | 2025           |
|         |                                  | 2023            | 9 months       | 3 months          | Total             | Budget         | Budget         |
| Acct#   | Revenue                          |                 |                |                   |